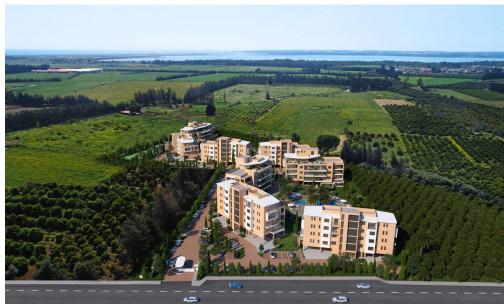

## Limassol Park Mimoza Apartment No. 205

is part of the **Limassol Park** project, conveniently located southwest of the Limassol historic town centre in the Akrotiri Peninsula in one of the city's most upcoming and green areas. Leptos Limassol Park is just a few minutes drive away from Limassol's biggest Shopping Mall, the Fasouri Water Park, the British Sovereign Bases, the unspoilt beaches of Ladie's Mile and Kourion, the international schools and next to the new planned Fassouri Golf Course. Leptos Limassol Park also benefits from Limassol's central location. There is ample parking, a concierge service, and superior finishes. At Leptos Limass...