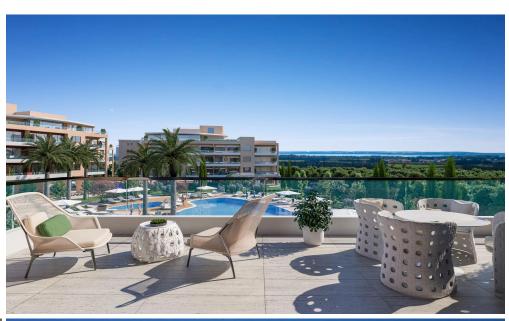

## Limassol Park Mimoza Apartment No. 205

is part of the **Limassol Park** project, conveniently located southwest of the Limassol historic town centre in the Akrotiri Peninsula in one of the city's most upcoming and green areas. Leptos Limassol Park is just a few minutes drive away from Limassol's biggest Shopping Mall, the Fasouri Water Park, the British Sovereign Bases, the unspoilt beaches of Ladie's Mile and Kourion, the international schools and next to the new planned Fassouri Golf Course. Leptos Limassol Park also benefits from Limassol's central location. There is ample parking, a concierge service, and superior finishes. At Leptos Limass...

## **Price change history**

€390 000 on Jan 14, 2025

- Snack Bar

- Spa (Sauna/Steam & Treatment Rooms)
  Children's Pools
  Children's Pools
  Private Landscaped Gardens and Kids Area
  Tennis Court
  Adjoining Public Green Areas