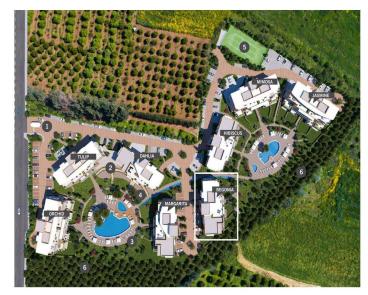

## Limassol Park Mimoza Apartment No. 205

is part of the **Limassol Park** project, conveniently located southwest of the Limassol historic town centre in the Akrotiri Peninsula in one of the city's most upcoming and green areas. Leptos Limassol Park is just a few minutes drive away from Limassol's biggest Shopping Mall, the Fasouri Water Park, the British Sovereign Bases, the unspoilt beaches of Ladie's Mile and Kourion, the international schools and next to the new planned Fassouri Golf Course. Leptos Limassol Park also benefits from Limassol's central location. There is ample parking, a concierge service, and superior finishes. At Leptos Limass...