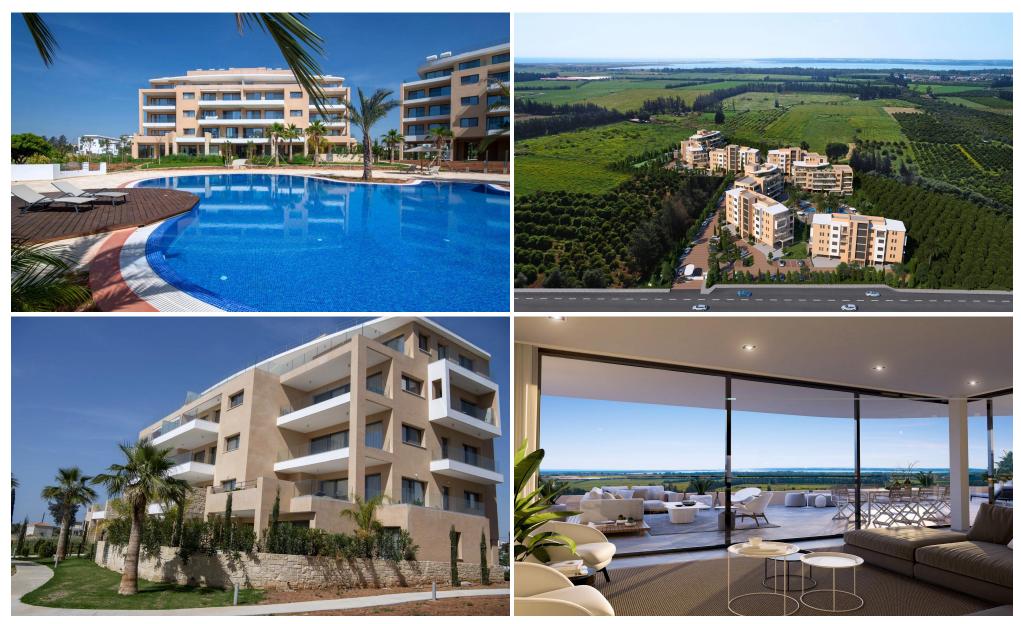

## Limassol Park Mimoza Apartment No. 201

is part of the **Limassol Park** project, conveniently located southwest of the Limassol historic town centre in the Akrotiri Peninsula in one of the city's most upcoming and green areas. Leptos Limassol Park is just a few minutes drive away from Limassol's biggest Shopping Mall, the Fasouri Water Park, the British Sovereign Bases, the unspoilt beaches of Ladie's Mile and Kourion, the international schools and next to the new planned Fassouri Golf Course. Leptos Limassol Park also benefits from Limassol's central location. There is ample parking, a concierge service, and superior finishes. At Leptos Limass...