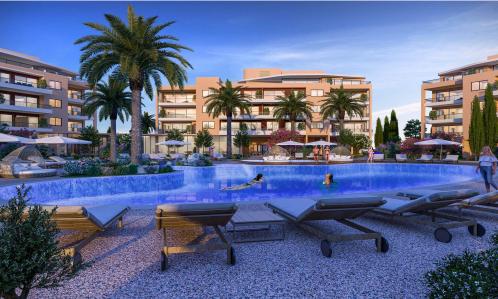

## Limassol Park Mimoza Apartment No. 201

is part of the **Limassol Park** project, conveniently located southwest of the Limassol historic town centre in the Akrotiri Peninsula in one of the city's most upcoming and green areas. Leptos Limassol Park is just a few minutes drive away from Limassol's biggest Shopping Mall, the Fasouri Water Park, the British Sovereign Bases, the unspoilt beaches of Ladie's Mile and Kourion, the international schools and next to the new planned Fassouri Golf Course. Leptos Limassol Park also benefits from Limassol's central location. There is ample parking, a concierge service, and superior finishes. At Leptos Limass...

## **Price change history**

€395 000 on Jan 14, 2025

- Snack Bar

- Spa (Sauna/Steam & Treatment Rooms)
  Children's Pools
  Children's Pools
  Private Landscaped Gardens and Kids Area
  Tennis Court
  Adjoining Public Green Areas