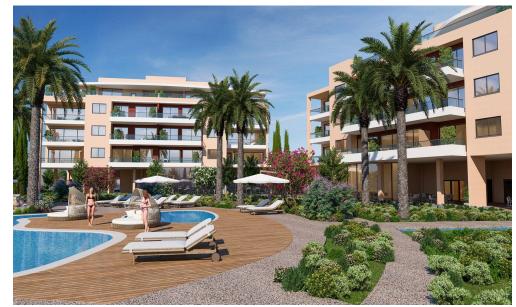

## Limassol Park Mimoza Apartment No. 201

is part of the **Limassol Park** project, conveniently located southwest of the Limassol historic town centre in the Akrotiri Peninsula in one of the city's most upcoming and green areas. Leptos Limassol Park is just a few minutes drive away from Limassol's biggest Shopping Mall, the Fasouri Water Park, the British Sovereign Bases, the unspoilt beaches of Ladie's Mile and Kourion, the international schools and next to the new planned Fassouri Golf Course. Leptos Limassol Park also benefits from Limassol's central location. There is ample parking, a concierge service, and superior finishes. At Leptos Limass...

## **Price change history**

€395 000 on Jan 14, 2025

- Snack Bar

- Spa (Sauna/Steam & Treatment Rooms)
  Children's Pools
  Children's Pools
  Private Landscaped Gardens and Kids Area
  Tennis Court
  Adjoining Public Green Areas