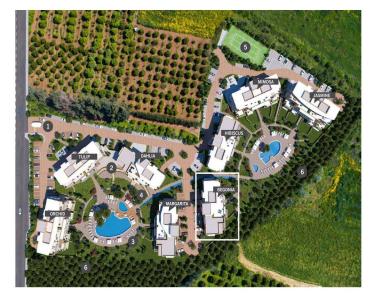

## Limassol Park Mimoza Apartment No. 201

is part of the **Limassol Park** project, conveniently located southwest of the Limassol historic town centre in the Akrotiri Peninsula in one of the city's most upcoming and green areas. Leptos Limassol Park is just a few minutes drive away from Limassol's biggest Shopping Mall, the Fasouri Water Park, the British Sovereign Bases, the unspoilt beaches of Ladie's Mile and Kourion, the international schools and next to the new planned Fassouri Golf Course. Leptos Limassol Park also benefits from Limassol's central location. There is ample parking, a concierge service, and superior finishes. At Leptos Limass...