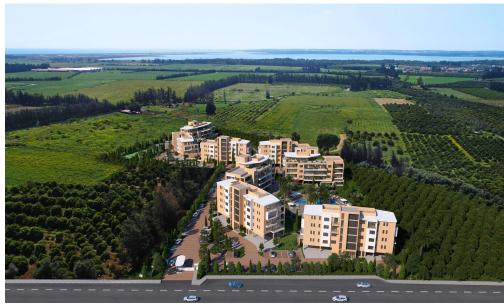

## Limassol Park Mimoza Apartment No. 106

is part of the **Limassol Park** project, conveniently located southwest of the Limassol historic town centre in the Akrotiri Peninsula in one of the city's most upcoming and green areas. Leptos Limassol Park is just a few minutes drive away from Limassol's biggest Shopping Mall, the Fasouri Water Park, the British Sovereign Bases, the unspoilt beaches of Ladie's Mile and Kourion, the international schools and next to the new planned Fassouri Golf Course. Leptos Limassol Park also benefits from Limassol's central location. There is ample parking, a concierge service, and superior finishes. At Leptos Limass...

## **Price change history**

€233 000 on Jan 14, 2025

THE PRELIMINARY MASTER PLAN

- Snack Bar

- Spa (Sauna/Steam & Treatment Rooms)
  Children's Pools
  Children's Pools
  Private Landscaped Gardens and Kids Area
  Tennis Court
  Adjoining Public Green Areas