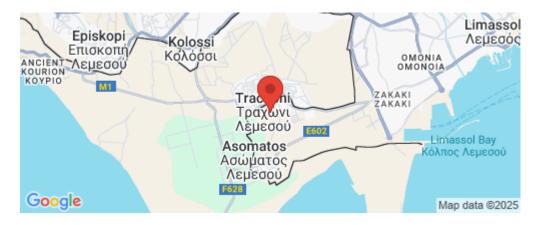

## Limassol Park Mimoza Apartment No. 106

is part of the **Limassol Park** project, conveniently located southwest of the Limassol historic town centre in the Akrotiri Peninsula in one of the city's most upcoming and green areas. Leptos Limassol Park is just a few minutes drive away from Limassol's biggest Shopping Mall, the Fasouri Water Park, the British Sovereign Bases, the unspoilt beaches of Ladie's Mile and Kourion, the international schools and next to the new planned Fassouri Golf Course. Leptos Limassol Park also benefits from Limassol's central location. There is ample parking, a concierge service, and superior finishes. At Leptos Limass...

Amenities Location

**Location:** Limassol Region: **Limassol** 

Coordinates: 34.652810426553 / 32.961036228836

Price: €233 000 + VAT

VAT Excluded

Title transfer fee ~€5 920.00

Price per SQM N/A

Common expenses None