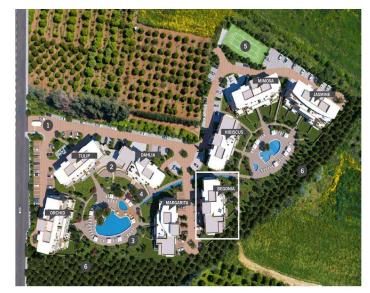

## **Price change history**

€233 000 on Jan 14, 2025

THE PRELIMINARY MASTER PLAN

- Snack Bar

- Spa (Sauna/Steam & Treatment Rooms)
  Children's Pools
  Children's Pools
  Private Landscaped Gardens and Kids Area
  Tennis Court
  Adjoining Public Green Areas