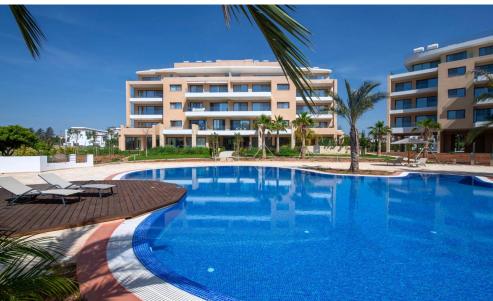

## Limassol Park Mimoza Apartment No. 106

is part of the **Limassol Park** project, conveniently located southwest of the Limassol historic town centre in the Akrotiri Peninsula in one of the city's most upcoming and green areas. Leptos Limassol Park is just a few minutes drive away from Limassol's biggest Shopping Mall, the Fasouri Water Park, the British Sovereign Bases, the unspoilt beaches of Ladie's Mile and Kourion, the international schools and next to the new planned Fassouri Golf Course. Leptos Limassol Park also benefits from Limassol's central location. There is ample parking, a concierge service, and superior finishes. At Leptos Limass...

## **Price change history**

€233 000 on Jan 14, 2025

THE PRELIMINARY MASTER PLAN

- Snack Bar

- Spa (Sauna/Steam & Treatment Rooms)
  Children's Pools
  Children's Pools
  Private Landscaped Gardens and Kids Area
  Tennis Court
  Adjoining Public Green Areas