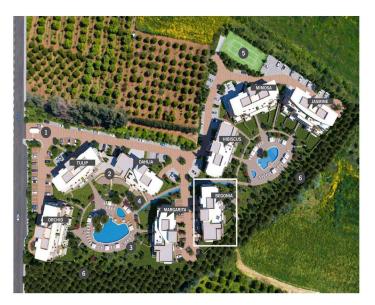

#### www.index.cy - All Cyprus Real Estate

| THE<br>PRELIMINARY<br>MASTER<br>PLAN |
|--------------------------------------|

- Gated Entr Resident's Club with Reception
- Snack Bar Mini Market
- Gym
- Gym
  Spa (Sauna/Steam & Treatment Rooms)
  Zdulut Pools
  Children's Pools
  Private Landscaped Gardens and Kids Area
  Tennis Court
  Adjoining Public Green Areas