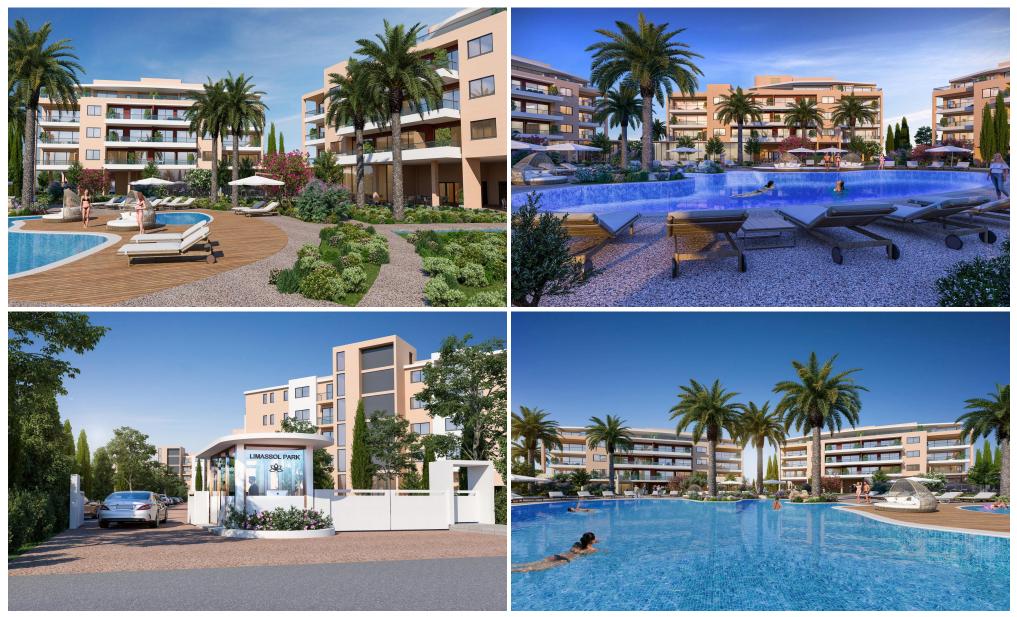

#### Limassol Park Mimoza Apartment No. 104

is part of the **Limassol Park** project, conveniently located southwest of the Limassol historic town centre in the Akrotiri Peninsula in one of the city's most upcoming and green areas.Leptos Limassol Park is just a few minutes drive away from Limassol's biggest Shopping Mall, the Fasouri Water Park, the British Sovereign Bases, the unspoilt beaches of Ladie's Mile and Kourion, the international schools and next to the new planned Fassouri Golf Course. Leptos Limassol Park also benefits from Limassol's central location. There is ample parking, a concierge service, and superior finishes. At Leptos Limass...

LIMASSOL PARK