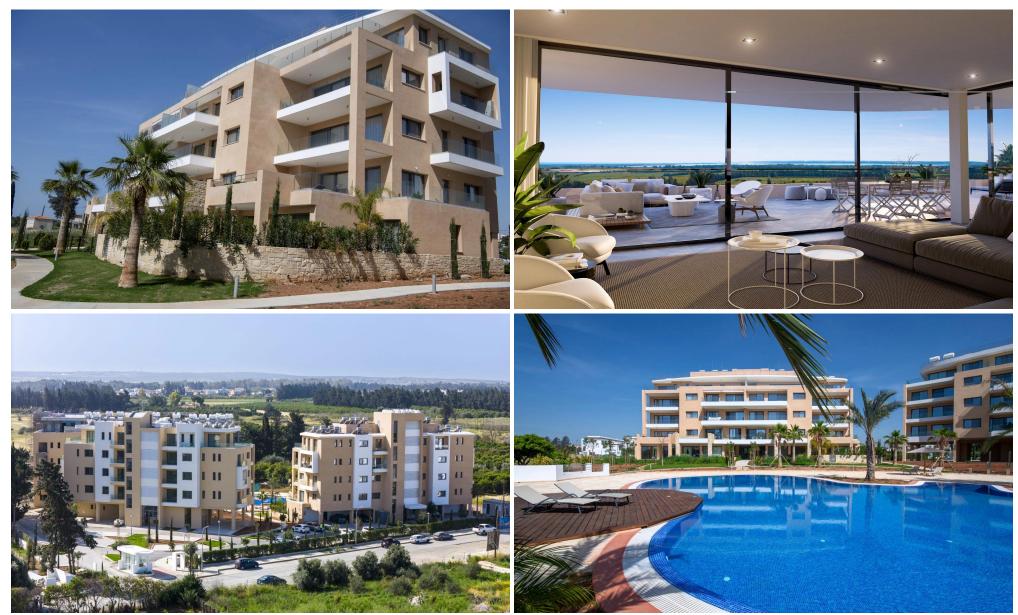

#### Limassol Park Mimoza Apartment No. 104

is part of the **Limassol Park** project, conveniently located southwest of the Limassol historic town centre in the Akrotiri Peninsula in one of the city's most upcoming and green areas.Leptos Limassol Park is just a few minutes drive away from Limassol's biggest Shopping Mall, the Fasouri Water Park, the British Sovereign Bases, the unspoilt beaches of Ladie's Mile and Kourion, the international schools and next to the new planned Fassouri Golf Course. Leptos Limassol Park also benefits from Limassol's central location. There is ample parking, a concierge service, and superior finishes. At Leptos Limass...