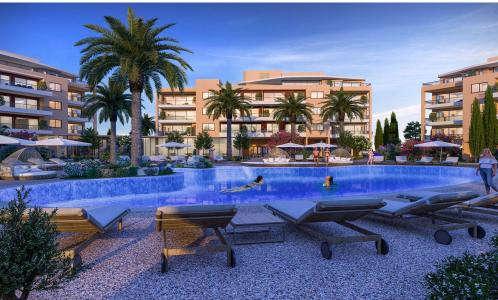

## Limassol Park Mimoza Apartment No. 103

is part of the **Limassol Park** project, conveniently located southwest of the Limassol historic town centre in the Akrotiri Peninsula in one of the city's most upcoming and green areas. Leptos Limassol Park is just a few minutes drive away from Limassol's biggest Shopping Mall, the Fasouri Water Park, the British Sovereign Bases, the unspoilt beaches of Ladie's Mile and Kourion, the international schools and next to the new planned Fassouri Golf Course. Leptos Limassol Park also benefits from Limassol's central location. There is ample parking, a concierge service, and superior finishes. At Leptos Limass...

## **Price change history**

€280 000 on Jan 14, 2025

- Snack Bar

- Spa (Sauna/Steam & Treatment Rooms)
  Children's Pools
  Children's Pools
  Private Landscaped Gardens and Kids Area
  Tennis Court
  Adjoining Public Green Areas