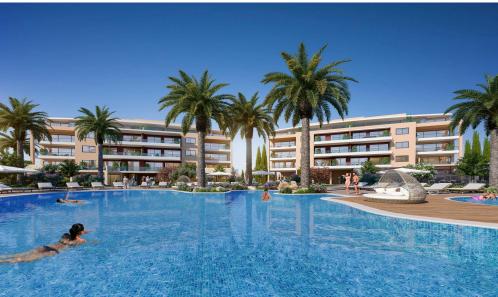

## Limassol Park Mimoza Apartment No. 103

is part of the **Limassol Park** project, conveniently located southwest of the Limassol historic town centre in the Akrotiri Peninsula in one of the city's most upcoming and green areas. Leptos Limassol Park is just a few minutes drive away from Limassol's biggest Shopping Mall, the Fasouri Water Park, the British Sovereign Bases, the unspoilt beaches of Ladie's Mile and Kourion, the international schools and next to the new planned Fassouri Golf Course. Leptos Limassol Park also benefits from Limassol's central location. There is ample parking, a concierge service, and superior finishes. At Leptos Limass...

## **Price change history**

€280 000 on Jan 14, 2025

- Snack Bar

- Spa (Sauna/Steam & Treatment Rooms)
  Children's Pools
  Children's Pools
  Private Landscaped Gardens and Kids Area
  Tennis Court
  Adjoining Public Green Areas