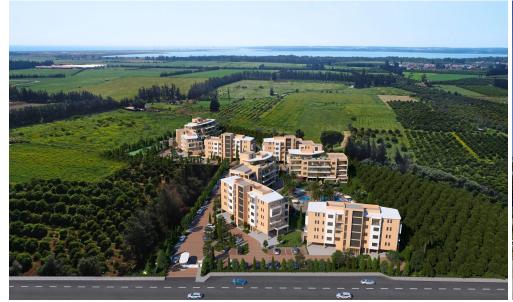

## Limassol Park Mimoza Apartment No. 103

is part of the **Limassol Park** project, conveniently located southwest of the Limassol historic town centre in the Akrotiri Peninsula in one of the city's most upcoming and green areas. Leptos Limassol Park is just a few minutes drive away from Limassol's biggest Shopping Mall, the Fasouri Water Park, the British Sovereign Bases, the unspoilt beaches of Ladie's Mile and Kourion, the international schools and next to the new planned Fassouri Golf Course. Leptos Limassol Park also benefits from Limassol's central location. There is ample parking, a concierge service, and superior finishes. At Leptos Limass...