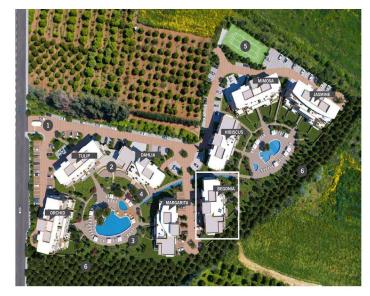

## Limassol Park Mimoza Apartment No. 103

is part of the **Limassol Park** project, conveniently located southwest of the Limassol historic town centre in the Akrotiri Peninsula in one of the city's most upcoming and green areas. Leptos Limassol Park is just a few minutes drive away from Limassol's biggest Shopping Mall, the Fasouri Water Park, the British Sovereign Bases, the unspoilt beaches of Ladie's Mile and Kourion, the international schools and next to the new planned Fassouri Golf Course. Leptos Limassol Park also benefits from Limassol's central location. There is ample parking, a concierge service, and superior finishes. At Leptos Limass...