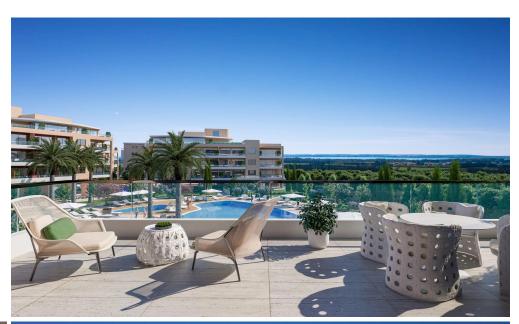

## Limassol Park Mimoza Apartment No. 103

is part of the **Limassol Park** project, conveniently located southwest of the Limassol historic town centre in the Akrotiri Peninsula in one of the city's most upcoming and green areas. Leptos Limassol Park is just a few minutes drive away from Limassol's biggest Shopping Mall, the Fasouri Water Park, the British Sovereign Bases, the unspoilt beaches of Ladie's Mile and Kourion, the international schools and next to the new planned Fassouri Golf Course. Leptos Limassol Park also benefits from Limassol's central location. There is ample parking, a concierge service, and superior finishes. At Leptos Limass...

## **Price change history**

€280 000 on Jan 14, 2025

- Snack Bar

- Spa (Sauna/Steam & Treatment Rooms)
  Children's Pools
  Children's Pools
  Private Landscaped Gardens and Kids Area
  Tennis Court
  Adjoining Public Green Areas