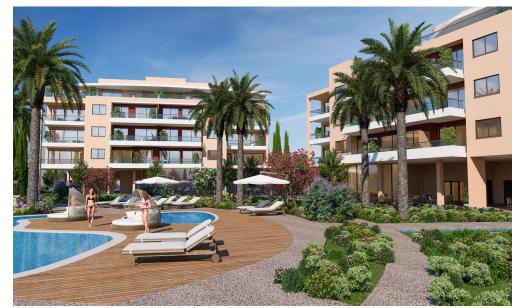

## Limassol Park Mimoza Apartment No. 103

is part of the **Limassol Park** project, conveniently located southwest of the Limassol historic town centre in the Akrotiri Peninsula in one of the city's most upcoming and green areas. Leptos Limassol Park is just a few minutes drive away from Limassol's biggest Shopping Mall, the Fasouri Water Park, the British Sovereign Bases, the unspoilt beaches of Ladie's Mile and Kourion, the international schools and next to the new planned Fassouri Golf Course. Leptos Limassol Park also benefits from Limassol's central location. There is ample parking, a concierge service, and superior finishes. At Leptos Limass...

## **Price change history**

€280 000 on Jan 14, 2025

- Snack Bar

- Spa (Sauna/Steam & Treatment Rooms)
  Children's Pools
  Children's Pools
  Private Landscaped Gardens and Kids Area
  Tennis Court
  Adjoining Public Green Areas