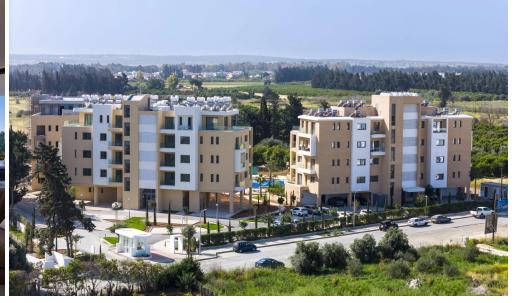

## Limassol Park Mimoza Apartment No. 103

is part of the **Limassol Park** project, conveniently located southwest of the Limassol historic town centre in the Akrotiri Peninsula in one of the city's most upcoming and green areas. Leptos Limassol Park is just a few minutes drive away from Limassol's biggest Shopping Mall, the Fasouri Water Park, the British Sovereign Bases, the unspoilt beaches of Ladie's Mile and Kourion, the international schools and next to the new planned Fassouri Golf Course. Leptos Limassol Park also benefits from Limassol's central location. There is ample parking, a concierge service, and superior finishes. At Leptos Limass...