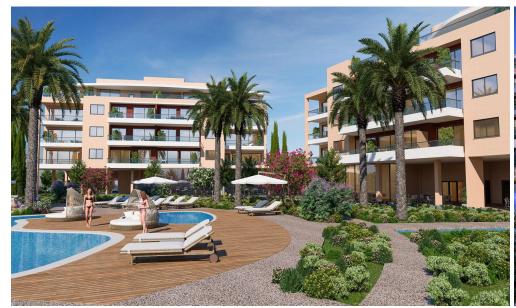

## Limassol Park Mimoza Apartment No. 102

is part of the **Limassol Park** project, conveniently located southwest of the Limassol historic town centre in the Akrotiri Peninsula in one of the city's most upcoming and green areas. Leptos Limassol Park is just a few minutes drive away from Limassol's biggest Shopping Mall, the Fasouri Water Park, the British Sovereign Bases, the unspoilt beaches of Ladie's Mile and Kourion, the international schools and next to the new planned Fassouri Golf Course. Leptos Limassol Park also benefits from Limassol's central location. There is ample parking, a concierge service, and superior finishes. At Leptos Limass...

## **Price change history**

€285 000 on Jan 14, 2025

THE PRELIMINARY MASTER PLAN

- Snack Bar

- Spa (Sauna/Steam & Treatment Rooms)
  Children's Pools
  Children's Pools
  Private Landscaped Gardens and Kids Area
  Tennis Court
  Adjoining Public Green Areas