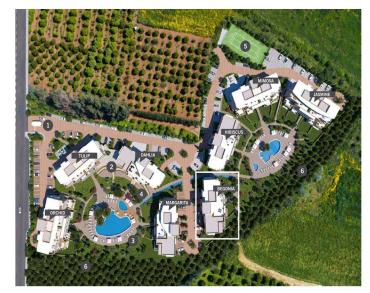

## **Price change history**

€285 000 on Jan 14, 2025

THE PRELIMINARY MASTER PLAN

- Snack Bar

- Spa (Sauna/Steam & Treatment Rooms)
  Children's Pools
  Children's Pools
  Private Landscaped Gardens and Kids Area
  Tennis Court
  Adjoining Public Green Areas