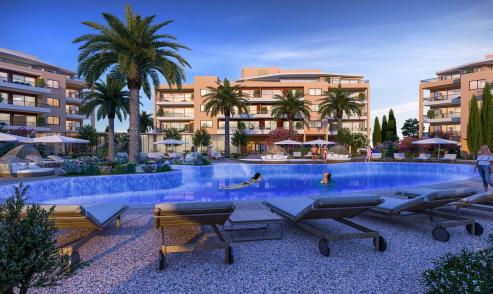

## Limassol Park Mimoza Apartment No. 102

is part of the **Limassol Park** project, conveniently located southwest of the Limassol historic town centre in the Akrotiri Peninsula in one of the city's most upcoming and green areas. Leptos Limassol Park is just a few minutes drive away from Limassol's biggest Shopping Mall, the Fasouri Water Park, the British Sovereign Bases, the unspoilt beaches of Ladie's Mile and Kourion, the international schools and next to the new planned Fassouri Golf Course. Leptos Limassol Park also benefits from Limassol's central location. There is ample parking, a concierge service, and superior finishes. At Leptos Limass...

## **Price change history**

€285 000 on Jan 14, 2025

THE PRELIMINARY MASTER PLAN

- Snack Bar

- Spa (Sauna/Steam & Treatment Rooms)
  Children's Pools
  Children's Pools
  Private Landscaped Gardens and Kids Area
  Tennis Court
  Adjoining Public Green Areas