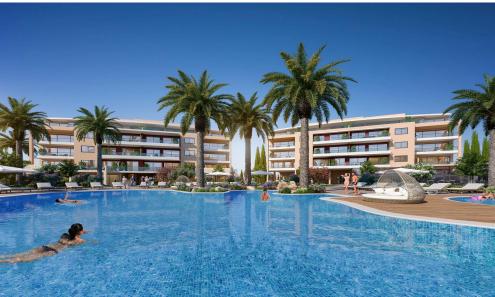

## Limassol Park Mimoza Apartment No. 102

is part of the **Limassol Park** project, conveniently located southwest of the Limassol historic town centre in the Akrotiri Peninsula in one of the city's most upcoming and green areas. Leptos Limassol Park is just a few minutes drive away from Limassol's biggest Shopping Mall, the Fasouri Water Park, the British Sovereign Bases, the unspoilt beaches of Ladie's Mile and Kourion, the international schools and next to the new planned Fassouri Golf Course. Leptos Limassol Park also benefits from Limassol's central location. There is ample parking, a concierge service, and superior finishes. At Leptos Limass...

## **Price change history**

€285 000 on Jan 14, 2025

THE PRELIMINARY MASTER PLAN

- Snack Bar

- Spa (Sauna/Steam & Treatment Rooms)
  Children's Pools
  Children's Pools
  Private Landscaped Gardens and Kids Area
  Tennis Court
  Adjoining Public Green Areas