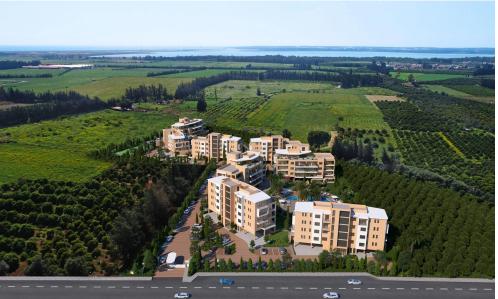

## Limassol Park Mimoza Apartment No. 102

is part of the **Limassol Park** project, conveniently located southwest of the Limassol historic town centre in the Akrotiri Peninsula in one of the city's most upcoming and green areas. Leptos Limassol Park is just a few minutes drive away from Limassol's biggest Shopping Mall, the Fasouri Water Park, the British Sovereign Bases, the unspoilt beaches of Ladie's Mile and Kourion, the international schools and next to the new planned Fassouri Golf Course. Leptos Limassol Park also benefits from Limassol's central location. There is ample parking, a concierge service, and superior finishes. At Leptos Limass...