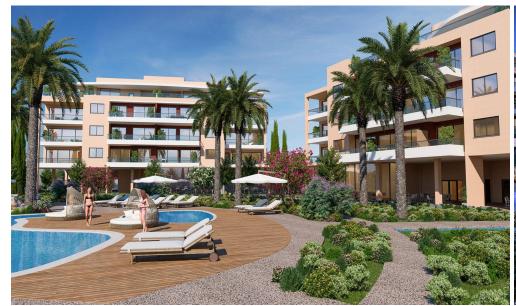

## Limassol Park Mimoza Apartment No. 101

is part of the **Limassol Park** project, conveniently located southwest of the Limassol historic town centre in the Akrotiri Peninsula in one of the city's most upcoming and green areas. Leptos Limassol Park is just a few minutes drive away from Limassol's biggest Shopping Mall, the Fasouri Water Park, the British Sovereign Bases, the unspoilt beaches of Ladie's Mile and Kourion, the international schools and next to the new planned Fassouri Golf Course. Leptos Limassol Park also benefits from Limassol's central location. There is ample parking, a concierge service, and superior finishes. At Leptos Limass...

## **Price change history**

€405 000 on Jan 14, 2025

THE PRELIMINARY MASTER PLAN

- Snack Bar

- Spa (Sauna/Steam & Treatment Rooms)
  Children's Pools
  Children's Pools
  Private Landscaped Gardens and Kids Area
  Tennis Court
  Adjoining Public Green Areas