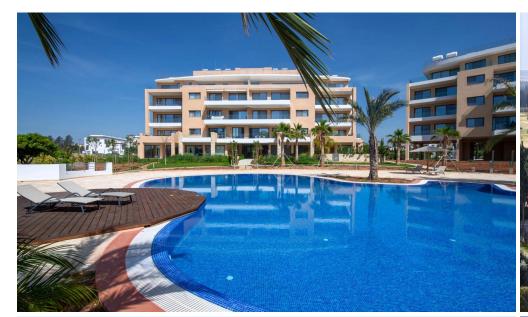

## Limassol Park Mimoza Apartment No. 101

is part of the **Limassol Park** project, conveniently located southwest of the Limassol historic town centre in the Akrotiri Peninsula in one of the city's most upcoming and green areas. Leptos Limassol Park is just a few minutes drive away from Limassol's biggest Shopping Mall, the Fasouri Water Park, the British Sovereign Bases, the unspoilt beaches of Ladie's Mile and Kourion, the international schools and next to the new planned Fassouri Golf Course. Leptos Limassol Park also benefits from Limassol's central location. There is ample parking, a concierge service, and superior finishes. At Leptos Limass...

## **Price change history**

€405 000 on Jan 14, 2025

THE PRELIMINARY MASTER PLAN

- Snack Bar

- Spa (Sauna/Steam & Treatment Rooms)
  Children's Pools
  Children's Pools
  Private Landscaped Gardens and Kids Area
  Tennis Court
  Adjoining Public Green Areas