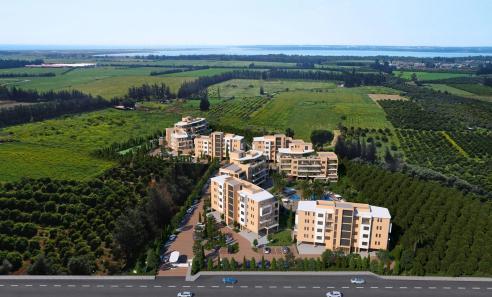

## Limassol Park Mimoza Apartment No. 101

is part of the **Limassol Park** project, conveniently located southwest of the Limassol historic town centre in the Akrotiri Peninsula in one of the city's most upcoming and green areas. Leptos Limassol Park is just a few minutes drive away from Limassol's biggest Shopping Mall, the Fasouri Water Park, the British Sovereign Bases, the unspoilt beaches of Ladie's Mile and Kourion, the international schools and next to the new planned Fassouri Golf Course. Leptos Limassol Park also benefits from Limassol's central location. There is ample parking, a concierge service, and superior finishes. At Leptos Limass...

## **Price change history**

€405 000 on Jan 14, 2025

THE PRELIMINARY MASTER PLAN

- Snack Bar

- Spa (Sauna/Steam & Treatment Rooms)
  Children's Pools
  Children's Pools
  Private Landscaped Gardens and Kids Area
  Tennis Court
  Adjoining Public Green Areas