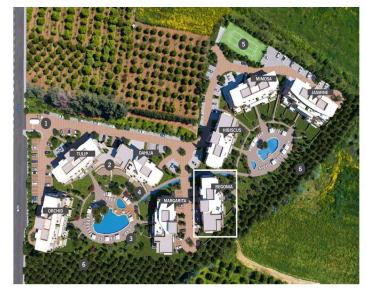

## **Price change history**

€405 000 on Jan 14, 2025

THE PRELIMINARY MASTER PLAN

- Snack Bar

- Spa (Sauna/Steam & Treatment Rooms)
  Children's Pools
  Children's Pools
  Private Landscaped Gardens and Kids Area
  Tennis Court
  Adjoining Public Green Areas