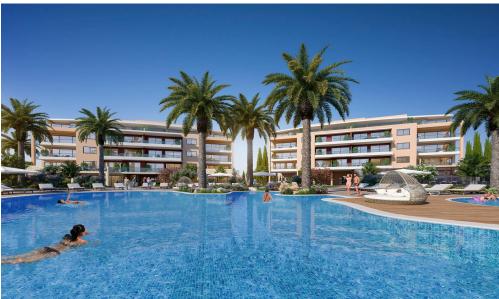

## Limassol Park Mimoza Apartment No. 101

is part of the **Limassol Park** project, conveniently located southwest of the Limassol historic town centre in the Akrotiri Peninsula in one of the city's most upcoming and green areas. Leptos Limassol Park is just a few minutes drive away from Limassol's biggest Shopping Mall, the Fasouri Water Park, the British Sovereign Bases, the unspoilt beaches of Ladie's Mile and Kourion, the international schools and next to the new planned Fassouri Golf Course. Leptos Limassol Park also benefits from Limassol's central location. There is ample parking, a concierge service, and superior finishes. At Leptos Limass...

## **Price change history**

€405 000 on Jan 14, 2025

THE PRELIMINARY MASTER PLAN

- Snack Bar

- Spa (Sauna/Steam & Treatment Rooms)
  Children's Pools
  Children's Pools
  Private Landscaped Gardens and Kids Area
  Tennis Court
  Adjoining Public Green Areas