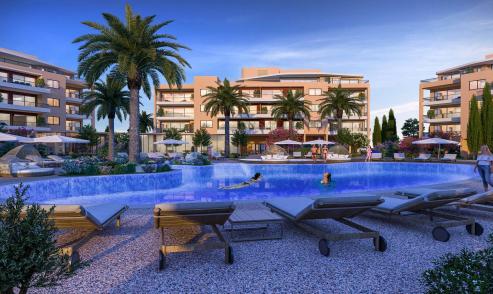

## Limassol Park Mimoza Apartment No. 101

is part of the **Limassol Park** project, conveniently located southwest of the Limassol historic town centre in the Akrotiri Peninsula in one of the city's most upcoming and green areas. Leptos Limassol Park is just a few minutes drive away from Limassol's biggest Shopping Mall, the Fasouri Water Park, the British Sovereign Bases, the unspoilt beaches of Ladie's Mile and Kourion, the international schools and next to the new planned Fassouri Golf Course. Leptos Limassol Park also benefits from Limassol's central location. There is ample parking, a concierge service, and superior finishes. At Leptos Limass...

## **Price change history**

€405 000 on Jan 14, 2025

THE PRELIMINARY MASTER PLAN

- Snack Bar

- Spa (Sauna/Steam & Treatment Rooms)
  Children's Pools
  Children's Pools
  Private Landscaped Gardens and Kids Area
  Tennis Court
  Adjoining Public Green Areas