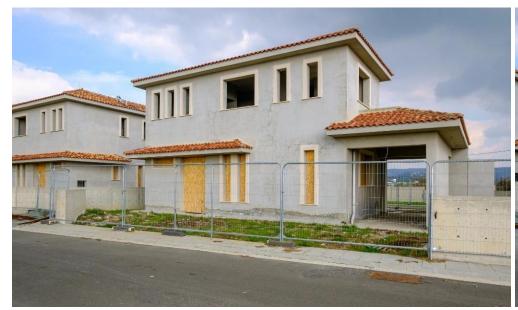

## 3 Bedroom House for Sale in Kalavasos, Larnaca District

The property is an incomplete house (no.7) in Kalavasos. It forms part of a residential a project named "Green Valley". Gordian's share (26,8%) corresponds to the incomplete houses with number 6, 7, 8 and the residential plots 10, and 11.

It is located very close to the highway, near to Larnaca International Airport and very close to the sea.

The house has an internal area of 161sqm, 24sqm of covered verandas, 21sqm of parking space and it is built within a plot of 568sqm. Upon completion, the ground floor will consist of an open plan kitchen/dining area, a guest toilet and a living room. The first floor will consist of three bedrooms all en-suite....