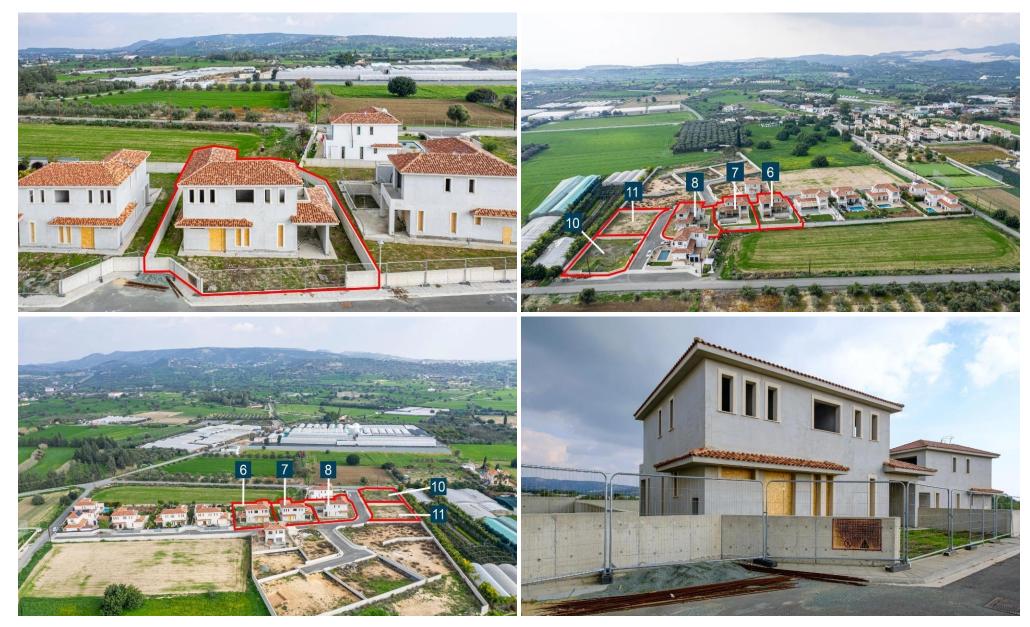

## 3 Bedroom House for Sale in Kalavasos, Larnaca District

The property is an incomplete house (no.7) in Kalavasos. It forms part of a residential a project named "Green Valley". Gordian's share (26,8%) corresponds to the incomplete houses with number 6, 7, 8 and the residential plots 10, and 11.

It is located very close to the highway, near to Larnaca International Airport and very close to the sea.

The house has an internal area of 161sqm, 24sqm of covered verandas, 21sqm of parking space and it is built within a plot of 568sqm. Upon completion, the ground floor will consist of an open plan kitchen/dining area, a guest toilet and a living room. The first floor will consist of three bedrooms all en-suite....