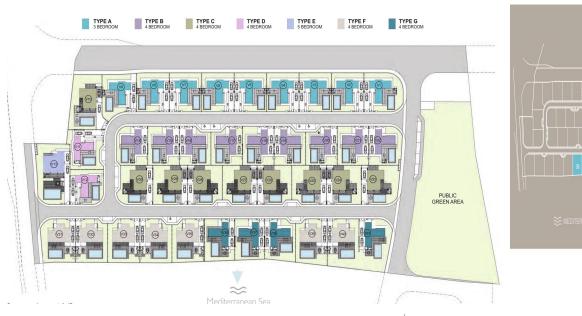

# **INDEX**

VILLA TYPE G FOUR BEDROOM VILLA 36, 37, 38 AND 41

| - | TY    | TYPE <b>G</b> |                       | FOUR BEDROOM VILLA 36,37,38 AND 41 |                       |                     |                      |                     |                       |                       |                       |
|---|-------|---------------|-----------------------|------------------------------------|-----------------------|---------------------|----------------------|---------------------|-----------------------|-----------------------|-----------------------|
|   | VILLA | BED           | PLOT /<br>GARDEN      | CARPORT                            | COVERED<br>AREAS      | COVERED<br>VERANDAS | COV. ROOF<br>GARDEN  | external<br>W.C     | TOTAL<br>COVERED AREA | UNCOVERED<br>VERANDAS | UNCOV. ROOF<br>GARDEN |
|   | 36    | 4             | 455.57 m <sup>2</sup> | 24.25 m <sup>2</sup>               | 183.96 m²             | 1.44 m <sup>2</sup> | 21.62 m <sup>2</sup> | 6.15 m <sup>2</sup> | 237.42 m <sup>2</sup> | 103.63 m <sup>2</sup> | 49.53 m <sup>2</sup>  |
|   | 37    | 4             | 433.56 m <sup>2</sup> | 22.58 m <sup>2</sup>               | 183.96 m <sup>2</sup> | 1.44 m <sup>2</sup> | 21.62 m <sup>2</sup> | 6.15 m <sup>2</sup> | 235.75 m <sup>2</sup> | 103.63 m <sup>2</sup> | 49.53 m <sup>2</sup>  |
|   | 38    | 4             | 449.00 m <sup>2</sup> | 22.58 m <sup>2</sup>               | 183.96 m <sup>2</sup> | 1.44 m <sup>2</sup> | 21.62 m <sup>2</sup> | 6.15 m <sup>2</sup> | 235.75 m <sup>2</sup> | 103.63 m <sup>2</sup> | 49.53 m <sup>2</sup>  |
|   | 41    | 4             | 552.10 m <sup>2</sup> | 24.55 m <sup>2</sup>               | 183.96 m <sup>2</sup> | 1.44 m <sup>2</sup> | 21.62 m <sup>2</sup> | 6.15 m <sup>2</sup> | 237.72 m <sup>2</sup> | 103.63 m <sup>2</sup> | 49.53 m <sup>2</sup>  |
|   |       |               |                       |                                    |                       |                     |                      |                     |                       |                       |                       |