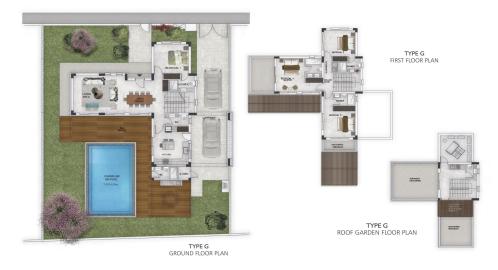

# **INDEX**

VILLA TYPE G FOUR BEDROOM VILLA 36, 37, 38 AND 41

| - | TY    | TYPE <b>G</b> |                       | FOUR BEDROOM VILLA 36,37,38 AND 41 |                       |                     |                      |                     |                       |                       |                       |
|---|-------|---------------|-----------------------|------------------------------------|-----------------------|---------------------|----------------------|---------------------|-----------------------|-----------------------|-----------------------|
|   | VILLA | BED           | PLOT /<br>GARDEN      | CARPORT                            | COVERED<br>AREAS      | COVERED<br>VERANDAS | COV. ROOF<br>GARDEN  | external<br>W.C     | TOTAL<br>COVERED AREA | UNCOVERED<br>VERANDAS | UNCOV. ROOF<br>GARDEN |
|   | 36    | 4             | 455.57 m <sup>2</sup> | 24.25 m <sup>2</sup>               | 183.96 m²             | 1.44 m <sup>2</sup> | 21.62 m <sup>2</sup> | 6.15 m <sup>2</sup> | 237.42 m <sup>2</sup> | 103.63 m <sup>2</sup> | 49.53 m <sup>2</sup>  |
|   | 37    | 4             | 433.56 m <sup>2</sup> | 22.58 m <sup>2</sup>               | 183.96 m <sup>2</sup> | 1.44 m <sup>2</sup> | 21.62 m <sup>2</sup> | 6.15 m <sup>2</sup> | 235.75 m <sup>2</sup> | 103.63 m <sup>2</sup> | 49.53 m <sup>2</sup>  |
|   | 38    | 4             | 449.00 m <sup>2</sup> | 22.58 m <sup>2</sup>               | 183.96 m <sup>2</sup> | 1.44 m <sup>2</sup> | 21.62 m <sup>2</sup> | 6.15 m <sup>2</sup> | 235.75 m <sup>2</sup> | 103.63 m <sup>2</sup> | 49.53 m <sup>2</sup>  |
|   | 41    | 4             | 552.10 m <sup>2</sup> | 24.55 m <sup>2</sup>               | 183.96 m <sup>2</sup> | 1.44 m <sup>2</sup> | 21.62 m <sup>2</sup> | 6.15 m <sup>2</sup> | 237.72 m <sup>2</sup> | 103.63 m <sup>2</sup> | 49.53 m <sup>2</sup>  |
|   |       |               |                       |                                    |                       |                     |                      |                     |                       |                       |                       |