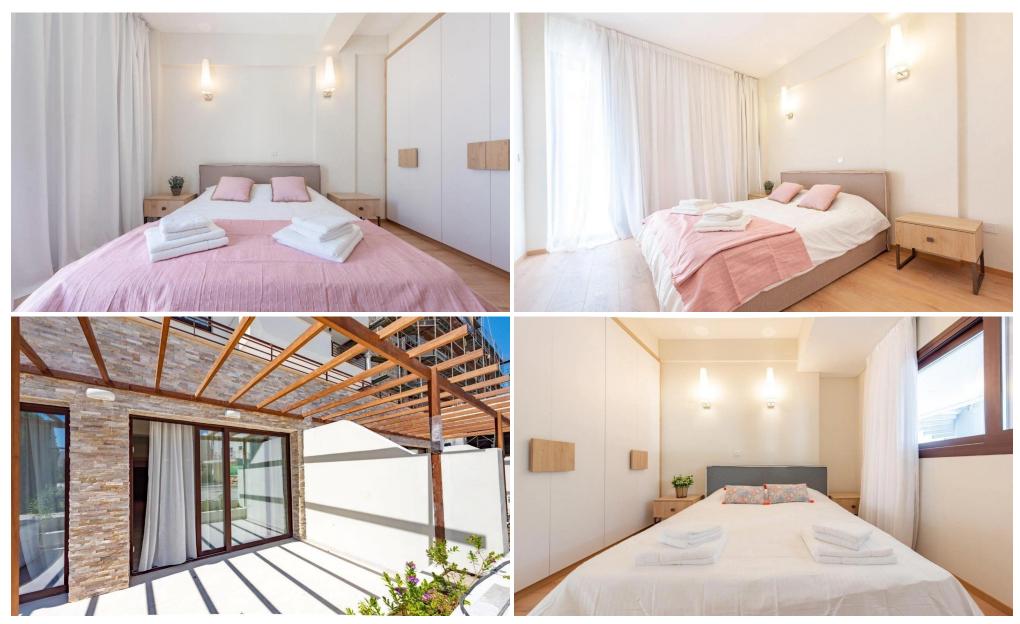

There is no VAT.

It is a ground floor apartment which has its own small garden 4.4m2 with pergola 13m2

Description:

- 2 bedrooms
- 1 bathrooms plus quest toilet
- Ground floor
- Fully furnished and equipped
- Brand new
- Terrace with private Jacuzzi
- Gated complex
- 3 outdoor communal swimming pools
- 1 indoor pool
- Gym
- Cafeteria