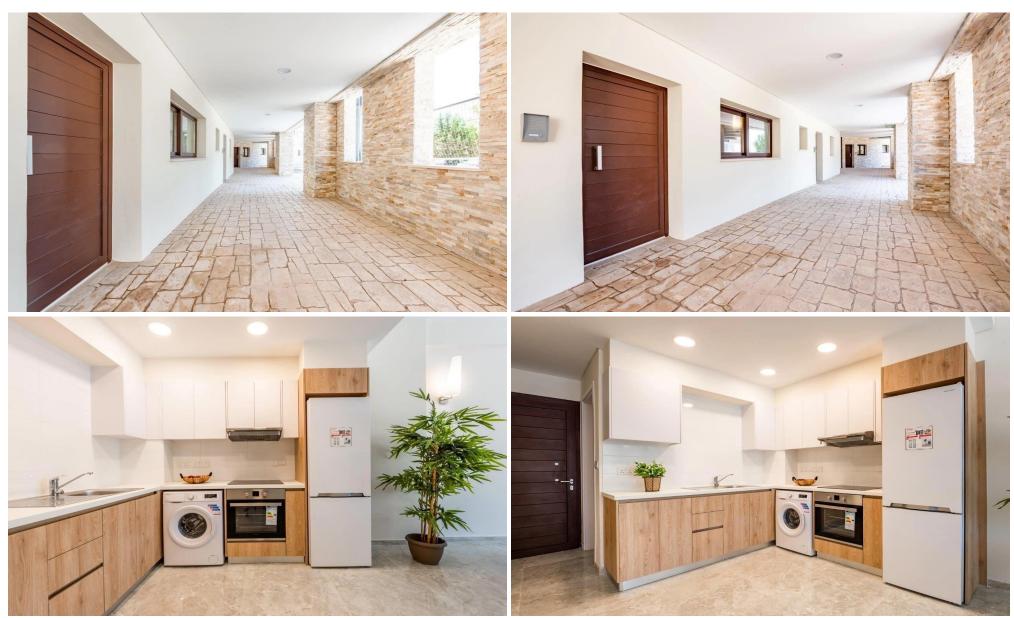

There is no VAT.

It is a ground floor apartment which has its own small garden 4.4m2 with pergola 13m2

Description:

- 2 bedrooms
- 1 bathrooms plus quest toilet
- Ground floor
- Fully furnished and equipped
- Brand new
- Terrace with private Jacuzzi
- Gated complex
- 3 outdoor communal swimming pools
- 1 indoor pool
- Gym
- Cafeteria