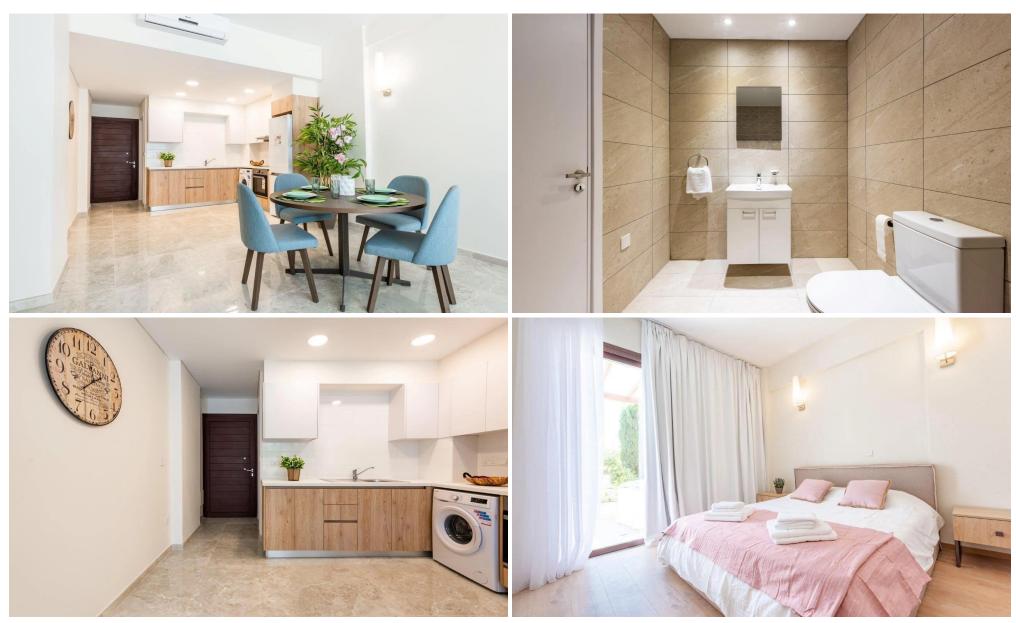

There is no VAT.

It is a ground floor apartment which has its own small garden 4.4m2 with pergola 13m2

Description:

- 2 bedrooms
- 1 bathrooms plus quest toilet
- Ground floor
- Fully furnished and equipped
- Brand new
- Terrace with private Jacuzzi
- Gated complex
- 3 outdoor communal swimming pools
- 1 indoor pool
- Gym
- Cafeteria