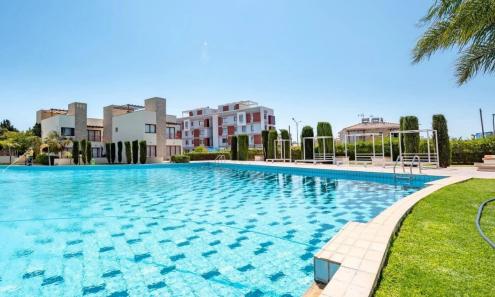

There is no VAT.

It is a ground floor apartment which has its own small garden 4.4m2 with pergola 13m2

Description:

- 2 bedrooms
- 1 bathrooms plus quest toilet
- Ground floor
- Fully furnished and equipped
- Brand new
- Terrace with private Jacuzzi
- Gated complex
- 3 outdoor communal swimming pools
- 1 indoor pool
- Gym
- Cafeteria