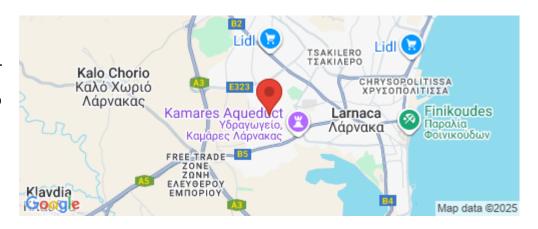

## 2 Bedroom Apartment for Sale in Vergina, Larnaca District

Second floor, Two Bedroom Apartment for sale in Vergina area, Larmaca. The Project is a luxurious complex located in the very exclusive area in Larnaca within 3 kilometers to the Larnaca beach front Blue Flag Beaches. The residential neighborhood is quiet and family oriented, surrounded by large luxury houses and residential properties. The project is very close to supermarkets, schools and with immediate access to highways to Nicosia, Limassol, Paphos and Famagusta.

Amenities Location

**Location:** Vergina Region: **Larnaca** 

Coordinates: 34.919468356747 / 33.59022227327

Elevator

**Price: €170 000 + VAT** 

VAT for this property is €8,500 or €32,300. VAT usually is 19%. If it is your first purchase of property, you can have VAT reduced to 5% for the first 150sq.m. of the property.