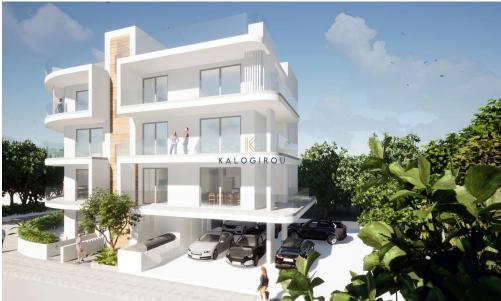

## 2 Bedroom Apartment for Sale in Vergina, Larnaca District

Second floor, Two Bedroom Apartment for sale in Vergina area, Larmaca. The Project is a luxurious complex located in the very exclusive area in Larnaca within 3 kilometers to the Larnaca beach front Blue Flag Beaches. The residential neighborhood is quiet and family oriented, surrounded by large luxury houses and residential properties. The project is very close to supermarkets, schools and with immediate access to highways to Nicosia, Limassol, Paphos and Famagusta.

Apartment for sale in Vergina area, Larnaca Town. The property consists of 2 bedrooms, open plan kitchen, living and dining area, provision for A/C, one main shower, one shower en-suit, 2wc, 18.80 sg.m. covered veranda...