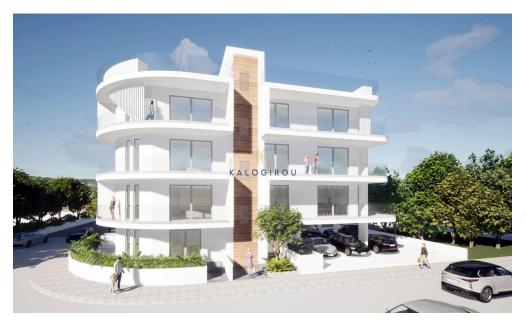

## 2 Bedroom Apartment for Sale in Vergina, Larnaca District

Second floor, Two Bedroom Apartment for sale in Vergina area, Larmaca. The Project is a luxurious complex located in the very exclusive area in Larnaca within 3 kilometers to the Larnaca beach front Blue Flag Beaches. The residential neighborhood is quiet and family oriented, surrounded by large luxury houses and residential properties. The project is very close to supermarkets, schools and with immediate access to highways to Nicosia, Limassol, Paphos and Famagusta.

Apartment for sale in Vergina area, Larnaca Town. The property consists of 2 bedrooms, open plan kitchen, living and dining area, provision for A/C, one main shower, one shower en-suit, 2wc, 18.80 sg.m. covered veranda...