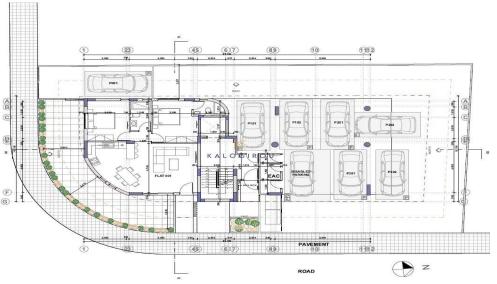

Apartment for sale in Vergina area, Larnaca Town. The property consists of 2 bedrooms, open plan kitchen, living and dining area, provision for A/C, one main shower, one shower en-suit, 2wc, 18.80 sg.m. covered veranda...

| Property Info                    |                      | Plot / Area Info |              | Additional info                                |                                 |
|----------------------------------|----------------------|------------------|--------------|------------------------------------------------|---------------------------------|
| Covered Area<br>Air Conditioning | 76<br>All rooms, Yes | Parking          | Covered, Yes | Reference Number<br>Property type<br>Condition | 41812<br>Apartment<br>Brand New |