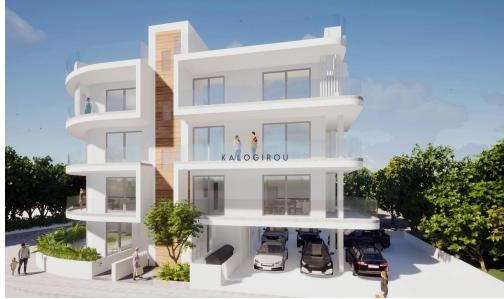

## 2 Bedroom Apartment for Sale in Vergina, Larnaca District

Second floor, Two Bedroom Apartment for sale in Vergina area, Larmaca. The Project is a luxurious complex located in the very exclusive area in Larnaca within 3 kilometers to the Larnaca beach front Blue Flag Beaches. The residential neighborhood is quiet and family oriented, surrounded by large luxury houses and residential properties. The project is very close to supermarkets, schools and with immediate access to highways to Nicosia, Limassol, Paphos and Famagusta.

Apartment for sale in Vergina area, Larnaca Town. The property consists of 2 bedrooms, open plan kitchen, living and dining area, provision for A/C, one main shower, one shower en-suit, 2wc, 18.80 sg.m. covered veranda...