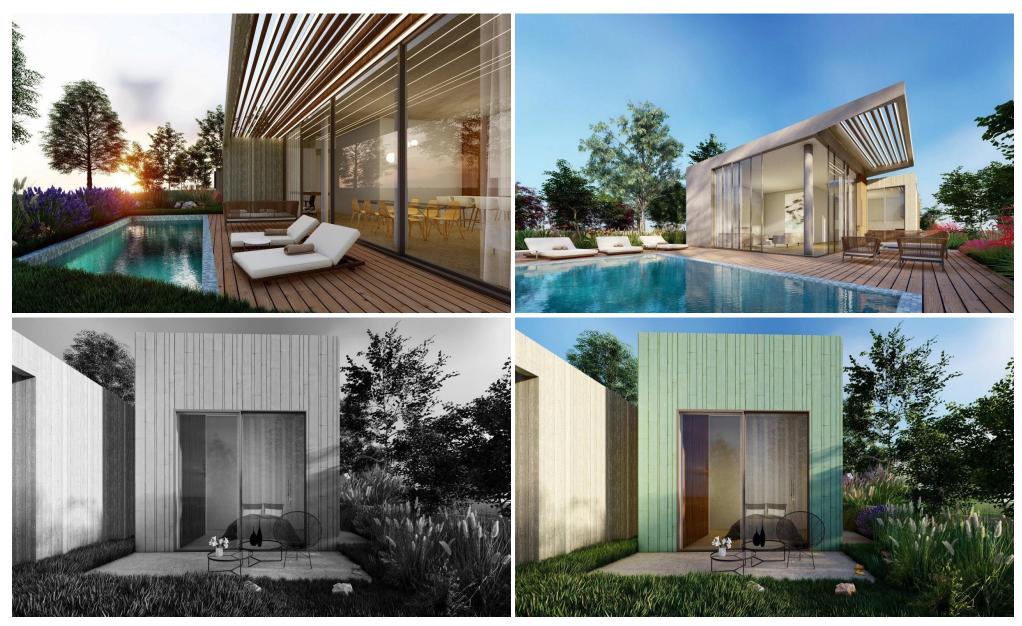

## 3 Bedroom House for Sale in Chlorakas, Paphos District

Gated project consists of 5 two storey villas and 4 bungalows in one of the most sought after locations in Paphos, Chloraka, just 800m from the sea, with flawless architecture and unique design for each home.

Individually, each home is perfectly placed to enjoy beautiful views, privacy and an extraordinary way of living in a gated project.

Using only the best materials in the market these homes are set to raise the bar of luxury living even higher.

**Key Features** 

VRV System
BBQ Area
CCTV
Double Glazing Thermal Aluminum
Garage
Underfloor Heating
Infinity Pool
Net Metering System

**Property Info** 

Plot / Area Info Additional info

2

Covered Area Energy Efficiency Heating 167 ^