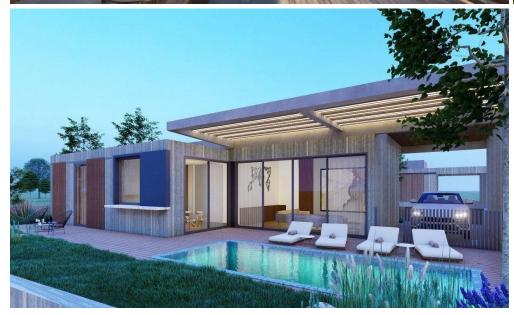

## 3 Bedroom House for Sale in Chlorakas, Paphos District

Gated project consists of 5 two storey villas and 4 bungalows in one of the most sought after locations in Paphos, Chloraka, just 800m from the sea, with flawless architecture and unique design for each home.

Individually, each home is perfectly placed to enjoy beautiful views, privacy and an extraordinary way of living in a gated project.

Using only the best materials in the market these homes are set to raise the bar of luxury living even higher.

**Key Features** 

VRV System
BBQ Area
CCTV
Double Glazing Thermal Aluminum
Garage
Underfloor Heating
Infinity Pool
Net Metering System

**Property Info** 

Plot / Area Info Additional info

2

Covered Area Energy Efficiency Heating 167 ^