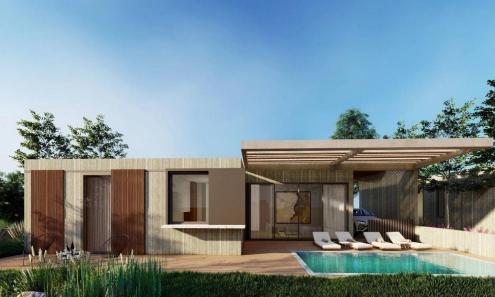

## 3 Bedroom House for Sale in Chlorakas, Paphos District

Gated project consists of 5 two storey villas and 4 bungalows in one of the most sought after locations in Paphos, Chloraka, just 800m from the sea, with flawless architecture and unique design for each home.

Individually, each home is perfectly placed to enjoy beautiful views, privacy and an extraordinary way of living in a gated project.

Using only the best materials in the market these homes are set to raise the bar of luxury living even higher.

**Key Features** 

VRV System
BBQ Area
CCTV
Double Glazing Thermal Aluminum
Garage
Underfloor Heating
Infinity Pool
Net Metering System

**Property Info** 

Plot / Area Info Additional info

2

Covered Area Energy Efficiency Heating 167 ^