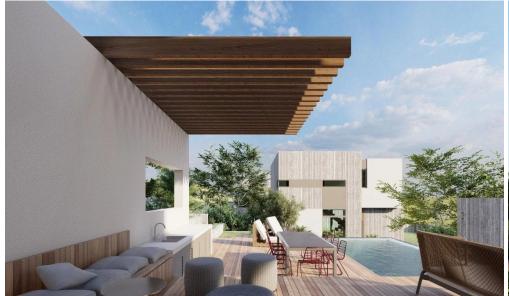

## 3 Bedroom House for Sale in Chlorakas, Paphos District

Gated project consists of 5 two storey villas and 4 bungalows in one of the most sought after locations in Paphos, Chloraka, just 800m from the sea, with flawless architecture and unique design for each home.

Individually, each home is perfectly placed to enjoy beautiful views, privacy and an extraordinary way of living in a gated project.

Using only the best materials in the market these homes are set to raise the bar of luxury living even higher.

**Key Features** 

VRV System
BBQ Area
CCTV
Double Glazing Thermal Aluminum
Garage
Underfloor Heating
Infinity Pool
Net Metering System

**Property Info** 

Plot / Area Info Additional info

2

Covered Area Energy Efficiency Heating 167 ^