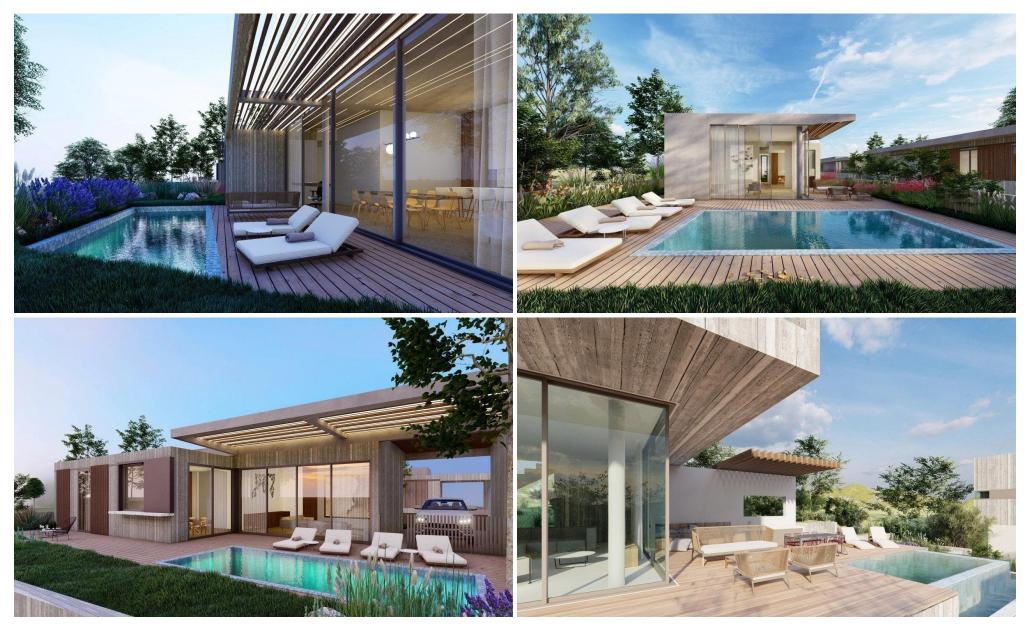

## 3 Bedroom House for Sale in Chlorakas, Paphos District

Gated project consists of 5 two storey villas and 4 bungalows in one of the most sought after locations in Paphos, Chloraka, just 800m from the sea, with flawless architecture and unique design for each home.

Individually, each home is perfectly placed to enjoy beautiful views, privacy and an extraordinary way of living in a gated project.

Using only the best materials in the market these homes are set to raise the bar of luxury living even higher.

**Key Features** 

VRV System
BBQ Area
CCTV
Double Glazing Thermal Aluminum
Garage
Underfloor Heating
Infinity Pool
Net Metering System

**Property Info** 

Plot / Area Info Additional info

2

Covered Area Energy Efficiency Heating 167 ^