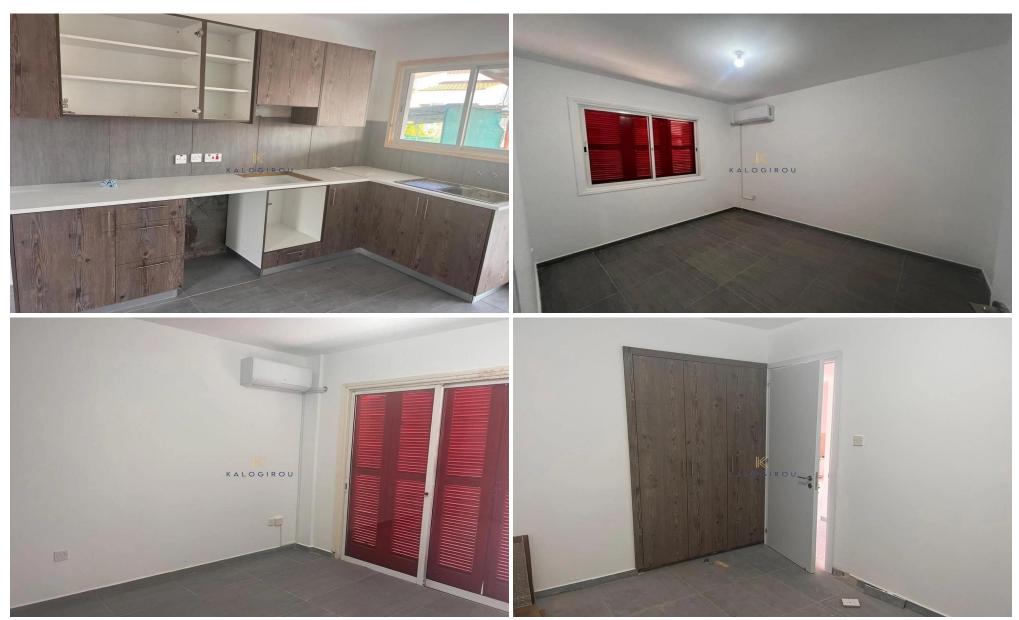

House for sale in Kokkines area. The property is renovated consists of an open plan kitchen, living room and dining room, two bedrooms and one shower with wc, full a/c.

The area of the property is characterized as residential.