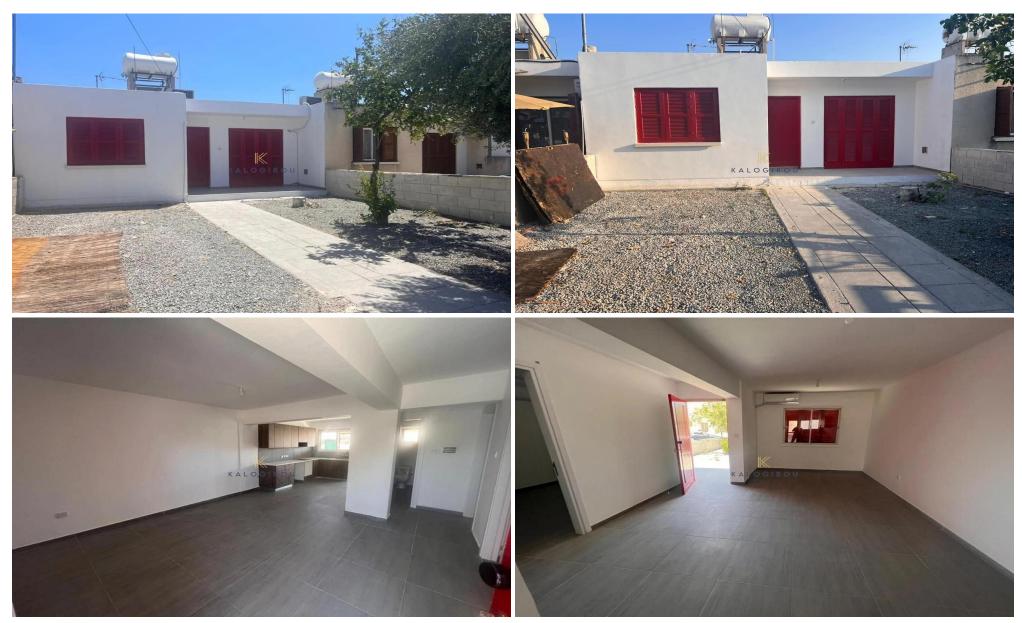

## 2 Bedroom House for Sale in Larnaca District

Renovated, Two Bedroom Bungalow House for sale in Kokkines area, Larnaca. Great location, with walking distance to all amenities, such as Greek and English schools, major supermarkets, shops, coffee shops, restaurants, bakeries, pharmacies and banks are within close proximity. A short distance to Larnaca Town Centre, the harbor and the beach. A 10-minute drive to the airport.

House for sale in Kokkines area. The property is renovated consists of an open plan kitchen, living room and dining room, two bedrooms and one shower with wc, full a/c.

The area of the property is characterized as residential.