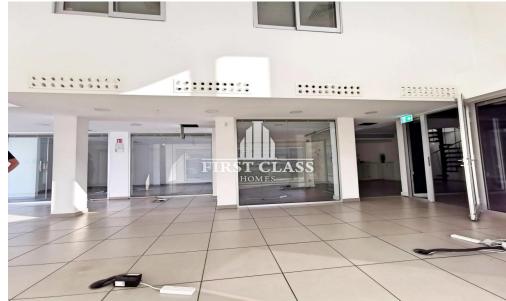

## 300m<sup>2</sup> Building for Sale in Limassol - Linopetra

Beautiful Whole Office Building in a prime location, on one of the most commercial Avenues of Limassol. Key Features

Total office space: 300m2 (Ground Floor + Mezzanine)
Open plan area + separated offices / rooms
Modern glass partitions
Raised floor
Full air-conditioning
Structure cabling
Kitchen / lounge area
Toilets