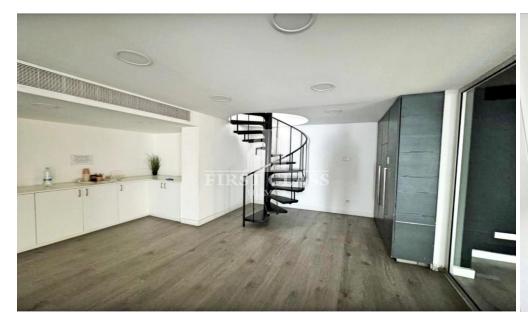

## 300m<sup>2</sup> Building for Sale in Limassol - Linopetra

Beautiful Whole Office Building in a prime location, on one of the most commercial Avenues of Limassol. Key Features

Total office space: 300m2 (Ground Floor + Mezzanine)
Open plan area + separated offices / rooms
Modern glass partitions
Raised floor
Full air-conditioning
Structure cabling
Kitchen / lounge area
Toilets