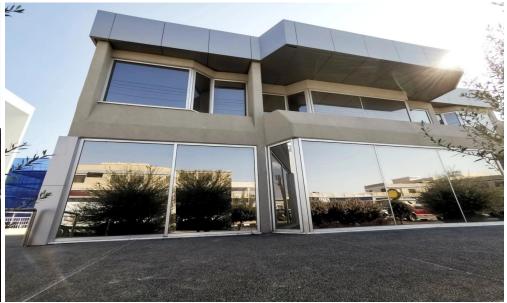

## 300m<sup>2</sup> Building for Sale in Limassol - Linopetra

Beautiful Whole Office Building in a prime location, on one of the most commercial Avenues of Limassol. Key Features

Total office space: 300m2 (Ground Floor + Mezzanine)
Open plan area + separated offices / rooms
Modern glass partitions
Raised floor
Full air-conditioning
Structure cabling
Kitchen / lounge area
Toilets