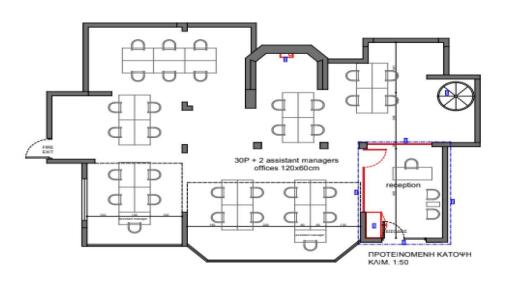

## 300m<sup>2</sup> Building for Sale in Limassol - Linopetra

Beautiful Whole Office Building in a prime location, on one of the most commercial Avenues of Limassol. Key Features

Total office space: 300m2 (Ground Floor + Mezzanine)
Open plan area + separated offices / rooms
Modern glass partitions
Raised floor
Full air-conditioning
Structure cabling
Kitchen / lounge area
Toilets