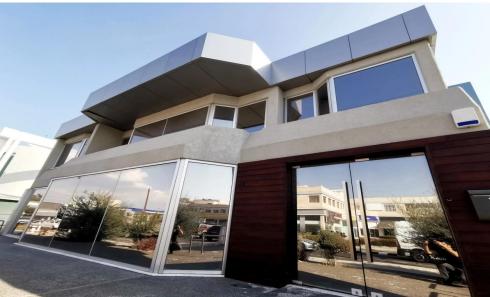

## 300m<sup>2</sup> Building for Sale in Limassol - Linopetra

Beautiful Whole Office Building in a prime location, on one of the most commercial Avenues of Limassol. Key Features

Total office space: 300m2 (Ground Floor + Mezzanine)
Open plan area + separated offices / rooms
Modern glass partitions
Raised floor
Full air-conditioning
Structure cabling
Kitchen / lounge area
Toilets