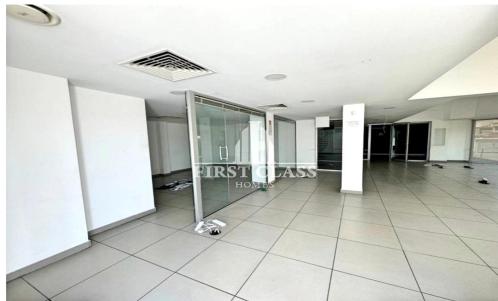

## 300m<sup>2</sup> Building for Sale in Limassol - Linopetra

Beautiful Whole Office Building in a prime location, on one of the most commercial Avenues of Limassol. Key Features

Total office space: 300m2 (Ground Floor + Mezzanine)
Open plan area + separated offices / rooms
Modern glass partitions
Raised floor
Full air-conditioning
Structure cabling
Kitchen / lounge area
Toilets