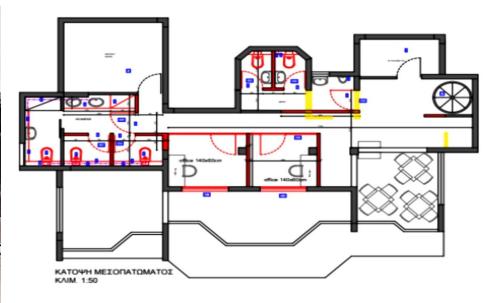

## 300m<sup>2</sup> Building for Sale in Limassol - Linopetra

Beautiful Whole Office Building in a prime location, on one of the most commercial Avenues of Limassol. Key Features

Total office space: 300m2 (Ground Floor + Mezzanine)
Open plan area + separated offices / rooms
Modern glass partitions
Raised floor
Full air-conditioning
Structure cabling
Kitchen / lounge area
Toilets