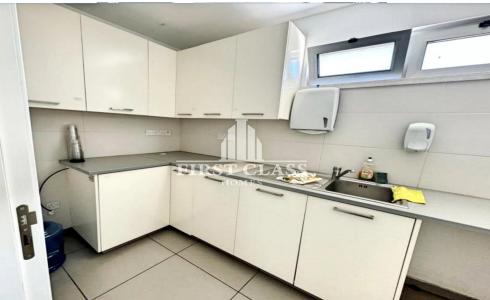

## 300m<sup>2</sup> Building for Sale in Limassol - Linopetra

Beautiful Whole Office Building in a prime location, on one of the most commercial Avenues of Limassol. Key Features

Total office space: 300m2 (Ground Floor + Mezzanine)
Open plan area + separated offices / rooms
Modern glass partitions
Raised floor
Full air-conditioning
Structure cabling
Kitchen / lounge area
Toilets