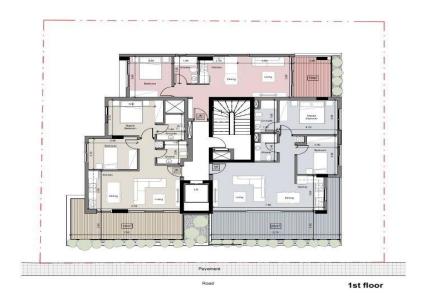

## 2 Bedroom Apartment for Sale in Limassol - Katholiki

A new project is located in the heart of Limassol, in Katholiki area. The project consists of 10 apartments spread across 4 floors. Key Features

Central VRV air-condition system
Photovoltaics & net metering for each apartment
Electric vehicle charge provision for each apartment
Concealed sanitary mixers
Thermal aluminum lift & slide floor-to-ceiling height doors
High Ceilings: +3m height
Face recognition entry video phone
Interior design consultation
Automated gate for parking area
Heat pump boilers
Wifi controlled water heater

AVAILABILITY
Apartment 1st floor

Internal area 65 sq.m.<...

**Property Info** 

Plot / Area Info

Covered Area **83**Air Conditioning **Yes** 

Amenities Location