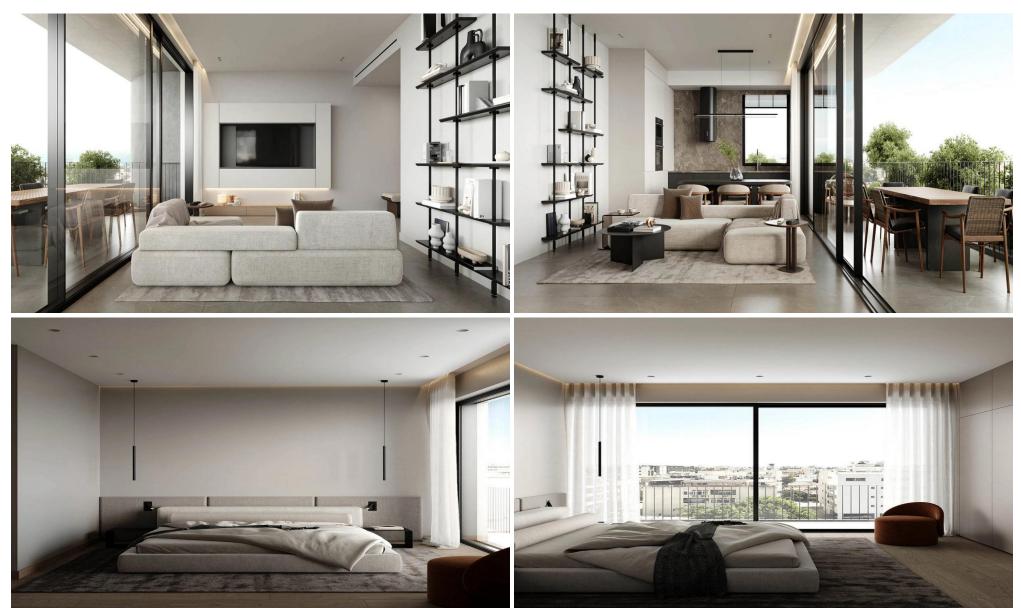

## 2 Bedroom Apartment for Sale in Limassol - Katholiki

A new project is located in the heart of Limassol, in Katholiki area. The project consists of 10 apartments spread across 4 floors. Key Features

Central VRV air-condition system
Photovoltaics & net metering for each apartment
Electric vehicle charge provision for each apartment
Concealed sanitary mixers
Thermal aluminum lift & slide floor-to-ceiling height doors
High Ceilings: +3m height
Face recognition entry video phone
Interior design consultation
Automated gate for parking area
Heat pump boilers
Wifi controlled water heater

AVAILABILITY
Apartment 1st floor

Internal area 65 sq.m.<...

**Property Info** 

Plot / Area Info

Covered Area **83**Air Conditioning **Yes** 

Amenities Location

## **Additional info**

Reference Number **55888** 

Property type **Apartment** 

Condition Under Construction

Construction Year **2026** 

Bathrooms 2

**Location:** Limassol - Katholiki Region: **Limassol** 

Price: €345 000 + VAT