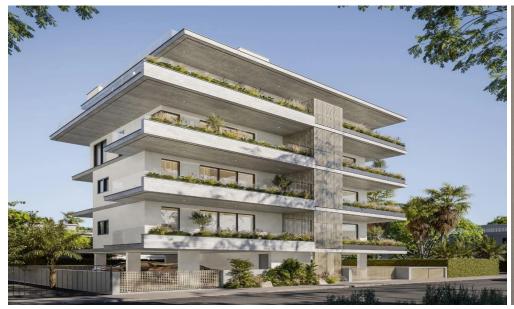

## 2 Bedroom Apartment for Sale in Limassol - Katholiki

A new project is located in the heart of Limassol, in Katholiki area. The project consists of 10 apartments spread across 4 floors. Key Features

Central VRV air-condition system
Photovoltaics & net metering for each apartment
Electric vehicle charge provision for each apartment
Concealed sanitary mixers
Thermal aluminum lift & slide floor-to-ceiling height doors
High Ceilings: +3m height
Face recognition entry video phone
Interior design consultation
Automated gate for parking area
Heat pump boilers
Wifi controlled water heater