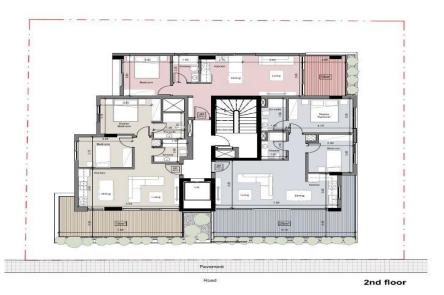

## 2 Bedroom Apartment for Sale in Limassol - Katholiki

A new project is located in the heart of Limassol, in Katholiki area. The project consists of 10 apartments spread across 4 floors. Key Features

Central VRV air-condition system
Photovoltaics & net metering for each apartment
Electric vehicle charge provision for each apartment
Concealed sanitary mixers
Thermal aluminum lift & slide floor-to-ceiling height doors
High Ceilings: +3m height
Face recognition entry video phone
Interior design consultation
Automated gate for parking area
Heat pump boilers
Wifi controlled water heater

AVAILABILITY
Apartment 1st floor

Internal area 65 sq.m.<...

**Property Info** 

Plot / Area Info

Covered Area **83**Air Conditioning **Yes** 

Amenities Location