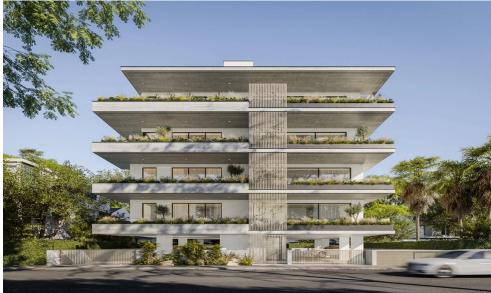

## 2 Bedroom Apartment for Sale in Limassol - Katholiki

A new project is located in the heart of Limassol, in Katholiki area. The project consists of 10 apartments spread across 4 floors. Key Features

Central VRV air-condition system
Photovoltaics & net metering for each apartment
Electric vehicle charge provision for each apartment
Concealed sanitary mixers
Thermal aluminum lift & slide floor-to-ceiling height doors
High Ceilings: +3m height
Face recognition entry video phone
Interior design consultation
Automated gate for parking area
Heat pump boilers
Wifi controlled water heater