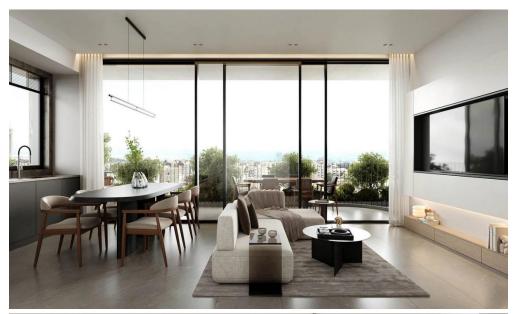

## 2 Bedroom Apartment for Sale in Limassol - Katholiki

A new project is located in the heart of Limassol, in Katholiki area. The project consists of 10 apartments spread across 4 floors. Key Features

Central VRV air-condition system
Photovoltaics & net metering for each apartment
Electric vehicle charge provision for each apartment
Concealed sanitary mixers
Thermal aluminum lift & slide floor-to-ceiling height doors
High Ceilings: +3m height
Face recognition entry video phone
Interior design consultation
Automated gate for parking area
Heat pump boilers
Wifi controlled water heater