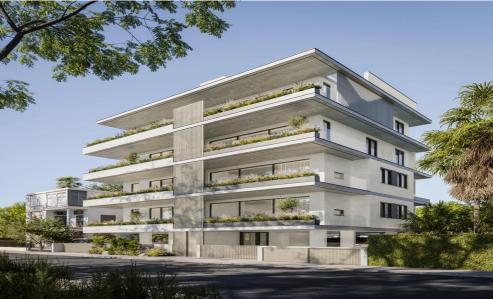

## 2 Bedroom Apartment for Sale in Limassol - Katholiki

A new project is located in the heart of Limassol, in Katholiki area. The project consists of 10 apartments spread across 4 floors. Key Features

Central VRV air-condition system
Photovoltaics & net metering for each apartment
Electric vehicle charge provision for each apartment
Concealed sanitary mixers
Thermal aluminum lift & slide floor-to-ceiling height doors
High Ceilings: +3m height
Face recognition entry video phone
Interior design consultation
Automated gate for parking area
Heat pump boilers
Wifi controlled water heater