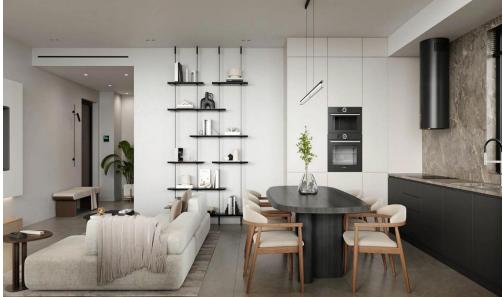

## 2 Bedroom Apartment for Sale in Limassol - Katholiki

A new project is located in the heart of Limassol, in Katholiki area. The project consists of 10 apartments spread across 4 floors. Key Features

Central VRV air-condition system
Photovoltaics & net metering for each apartment
Electric vehicle charge provision for each apartment
Concealed sanitary mixers
Thermal aluminum lift & slide floor-to-ceiling height doors
High Ceilings: +3m height
Face recognition entry video phone
Interior design consultation
Automated gate for parking area
Heat pump boilers
Wifi controlled water heater