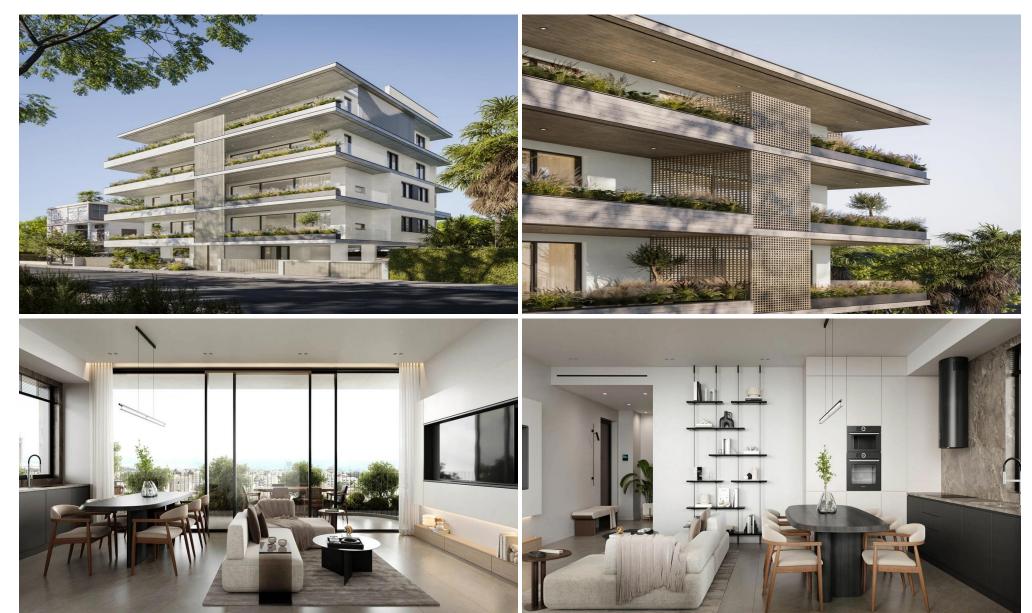

## 2 Bedroom Apartment for Sale in Limassol - Katholiki

A new project is located in the heart of Limassol, in Katholiki area. The project consists of 10 apartments spread across 4 floors. Key Features

Central VRV air-condition system
Photovoltaics & net metering for each apartment
Electric vehicle charge provision for each apartment
Concealed sanitary mixers
Thermal aluminum lift & slide floor-to-ceiling height doors
High Ceilings: +3m height
Face recognition entry video phone
Interior design consultation
Automated gate for parking area
Heat pump boilers
Wifi controlled water heater

## **Additional info**

Reference Number **55892** 

Property type **Apartment** 

Condition **Under Construction** 

Construction Year 2026

Bathrooms 2

**Location:** Limassol - Katholiki Region: **Limassol** 

**Price: €415 000 + VAT** 