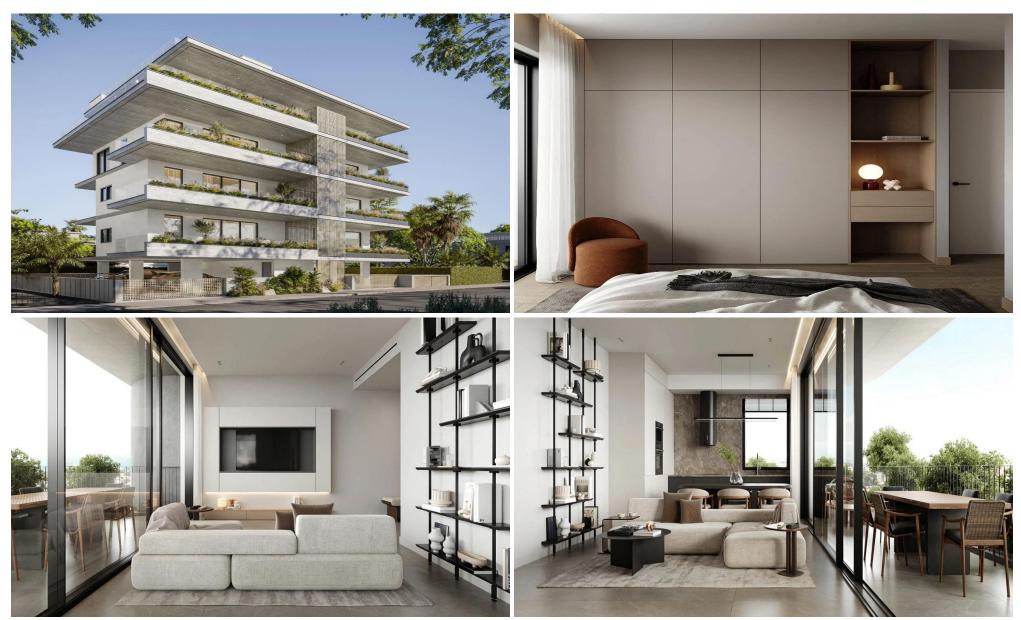

## 2 Bedroom Apartment for Sale in Limassol - Katholiki

A new project is located in the heart of Limassol, in Katholiki area. The project consists of 10 apartments spread across 4 floors. Key Features

Central VRV air-condition system
Photovoltaics & net metering for each apartment
Electric vehicle charge provision for each apartment
Concealed sanitary mixers
Thermal aluminum lift & slide floor-to-ceiling height doors
High Ceilings: +3m height
Face recognition entry video phone
Interior design consultation
Automated gate for parking area
Heat pump boilers
Wifi controlled water heater

## **Additional info**

Reference Number **55892** 

Property type **Apartment** 

Condition **Under Construction** 

Construction Year 2026

Bathrooms 2

**Location:** Limassol - Katholiki Region: **Limassol** 

**Price: €415 000 + VAT** 