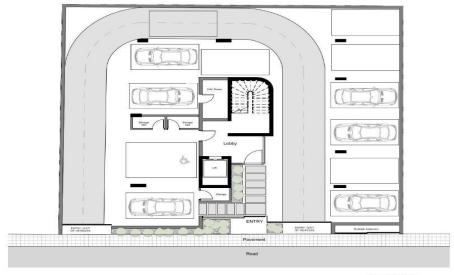

AVAILABILITY
Apartment 3rd floor

Internal area 76 sq.m.<...

**Property Info** 

Plot / Area Info

Covered Area **98**Air Conditioning **Yes** 

Amenities Location

## **Price change history**

€415 000 on Jan 15, 2025

ground floor