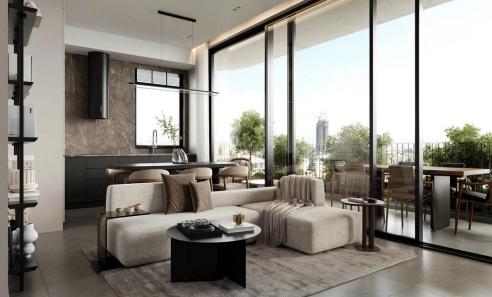

## 2 Bedroom Apartment for Sale in Limassol - Katholiki

A new project is located in the heart of Limassol, in Katholiki area. The project consists of 10 apartments spread across 4 floors. Key Features

Central VRV air-condition system
Photovoltaics & net metering for each apartment
Electric vehicle charge provision for each apartment
Concealed sanitary mixers
Thermal aluminum lift & slide floor-to-ceiling height doors
High Ceilings: +3m height
Face recognition entry video phone
Interior design consultation
Automated gate for parking area
Heat pump boilers
Wifi controlled water heater

AVAILABILITY
Apartment 3rd floor

Internal area 76 sq.m.<...

**Property Info** 

Plot / Area Info

Covered Area **98**Air Conditioning **Yes** 

Amenities Location