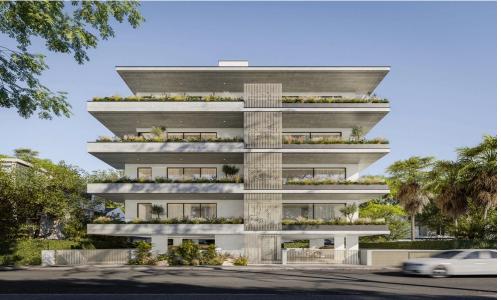

## 2 Bedroom Apartment for Sale in Limassol - Katholiki

A new project is located in the heart of Limassol, in Katholiki area. The project consists of 10 apartments spread across 4 floors. Key Features

Central VRV air-condition system
Photovoltaics & net metering for each apartment
Electric vehicle charge provision for each apartment
Concealed sanitary mixers
Thermal aluminum lift & slide floor-to-ceiling height doors
High Ceilings: +3m height
Face recognition entry video phone
Interior design consultation
Automated gate for parking area
Heat pump boilers
Wifi controlled water heater

## **Additional info**

Reference Number **55892** 

Property type **Apartment** 

Condition **Under Construction** 

Construction Year 2026

Bathrooms 2

**Location:** Limassol - Katholiki Region: **Limassol** 

**Price: €415 000 + VAT** 