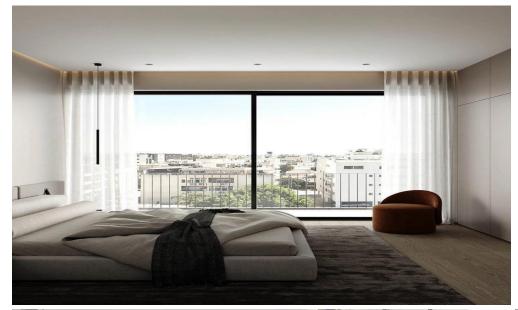

## 2 Bedroom Apartment for Sale in Limassol - Katholiki

A new project is located in the heart of Limassol, in Katholiki area. The project consists of 10 apartments spread across 4 floors. Key Features

Central VRV air-condition system
Photovoltaics & net metering for each apartment
Electric vehicle charge provision for each apartment
Concealed sanitary mixers
Thermal aluminum lift & slide floor-to-ceiling height doors
High Ceilings: +3m height
Face recognition entry video phone
Interior design consultation
Automated gate for parking area
Heat pump boilers
Wifi controlled water heater

AVAILABILITY
Apartment 3rd floor

Internal area 76 sq.m.<...

**Property Info** 

Plot / Area Info

Covered Area **98**Air Conditioning **Yes** 

Amenities Location