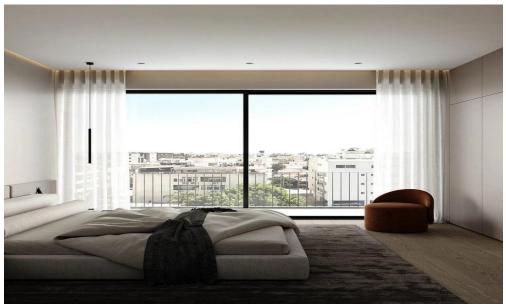

## 2 Bedroom Apartment for Sale in Limassol - Katholiki

A new project is located in the heart of Limassol, in Katholiki area. The project consists of 10 apartments spread across 4 floors. Key Features

Central VRV air-condition system
Photovoltaics & net metering for each apartment
Electric vehicle charge provision for each apartment
Concealed sanitary mixers
Thermal aluminum lift & slide floor-to-ceiling height doors
High Ceilings: +3m height
Face recognition entry video phone
Interior design consultation
Automated gate for parking area
Heat pump boilers
Wifi controlled water heater