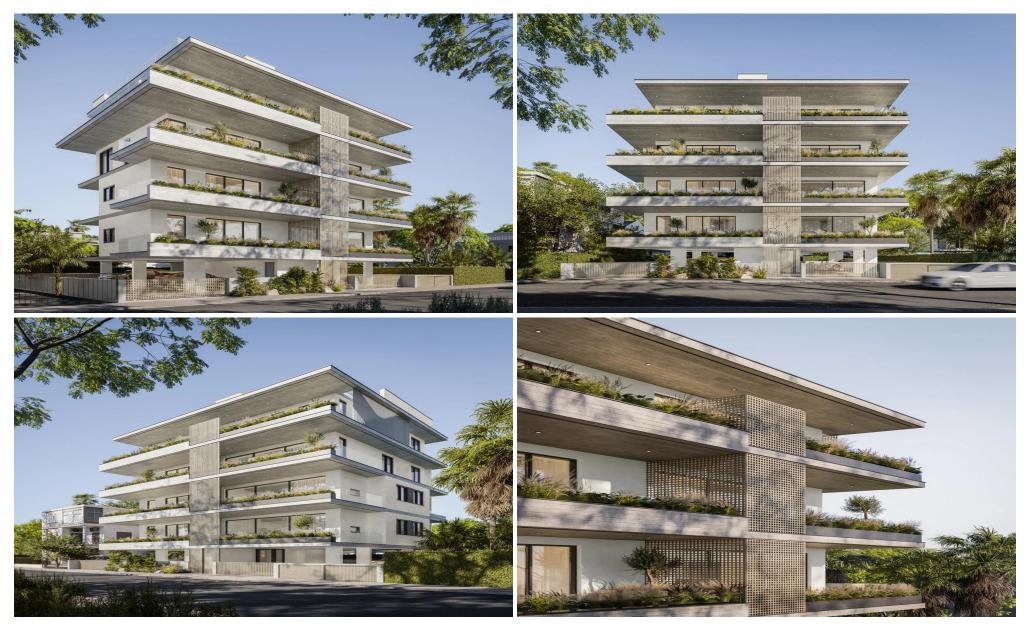

## 2 Bedroom Apartment for Sale in Limassol - Katholiki

A new project is located in the heart of Limassol, in Katholiki area. The project consists of 10 apartments spread across 4 floors. Key Features

Central VRV air-condition system
Photovoltaics & net metering for each apartment
Electric vehicle charge provision for each apartment
Concealed sanitary mixers
Thermal aluminum lift & slide floor-to-ceiling height doors
High Ceilings: +3m height
Face recognition entry video phone
Interior design consultation
Automated gate for parking area
Heat pump boilers
Wifi controlled water heater

## **Additional info**

Reference Number **55893** 

Property type **Apartment** 

Condition **Under Construction** 

Construction Year **2026** 

Bathrooms 3

1/6

**Location:** Limassol - Katholiki Region: **Limassol** 