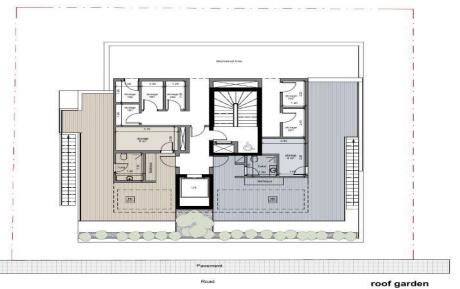

## 2 Bedroom Apartment for Sale in Limassol - Katholiki

A new project is located in the heart of Limassol, in Katholiki area. The project consists of 10 apartments spread across 4 floors. Key Features

Central VRV air-condition system
Photovoltaics & net metering for each apartment
Electric vehicle charge provision for each apartment
Concealed sanitary mixers
Thermal aluminum lift & slide floor-to-ceiling height doors
High Ceilings: +3m height
Face recognition entry video phone
Interior design consultation
Automated gate for parking area
Heat pump boilers
Wifi controlled water heater

AVAILABILITY
Apartment 4th floor

Internal area 76 sq.m.<...

**Property Info** 

Plot / Area Info

Covered Area **98**Air Conditioning **Yes** 

Amenities Location

## **Additional info**

Reference Number **55893** 

Property type **Apartment** 

Condition **Under Construction** 

Construction Year **2026** 

Bathrooms 3

1/6

**Location:** Limassol - Katholiki Region: **Limassol** 