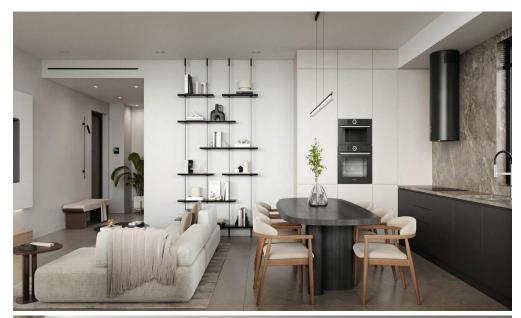

## 2 Bedroom Apartment for Sale in Limassol - Katholiki

A new project is located in the heart of Limassol, in Katholiki area. The project consists of 10 apartments spread across 4 floors. Key Features

Central VRV air-condition system
Photovoltaics & net metering for each apartment
Electric vehicle charge provision for each apartment
Concealed sanitary mixers
Thermal aluminum lift & slide floor-to-ceiling height doors
High Ceilings: +3m height
Face recognition entry video phone
Interior design consultation
Automated gate for parking area
Heat pump boilers
Wifi controlled water heater