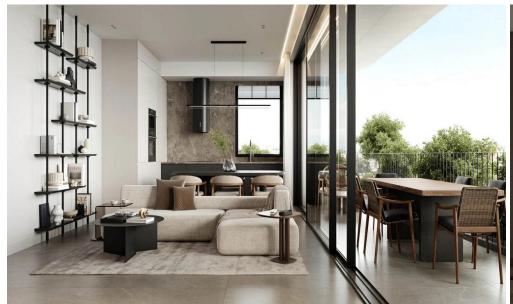

## 2 Bedroom Apartment for Sale in Limassol - Katholiki

A new project is located in the heart of Limassol, in Katholiki area. The project consists of 10 apartments spread across 4 floors. Key Features

Central VRV air-condition system
Photovoltaics & net metering for each apartment
Electric vehicle charge provision for each apartment
Concealed sanitary mixers
Thermal aluminum lift & slide floor-to-ceiling height doors
High Ceilings: +3m height
Face recognition entry video phone
Interior design consultation
Automated gate for parking area
Heat pump boilers
Wifi controlled water heater