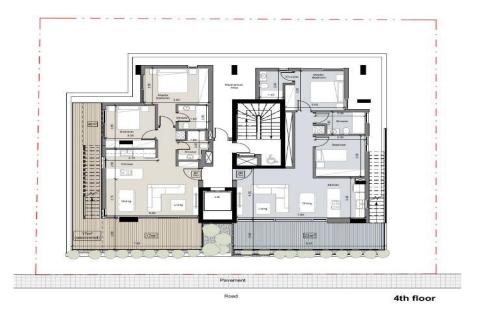

AVAILABILITY
Apartment 4th floor

Internal area 76 sq.m.<...

**Property Info** 

Plot / Area Info

Covered Area **98**Air Conditioning **Yes** 

Amenities Location