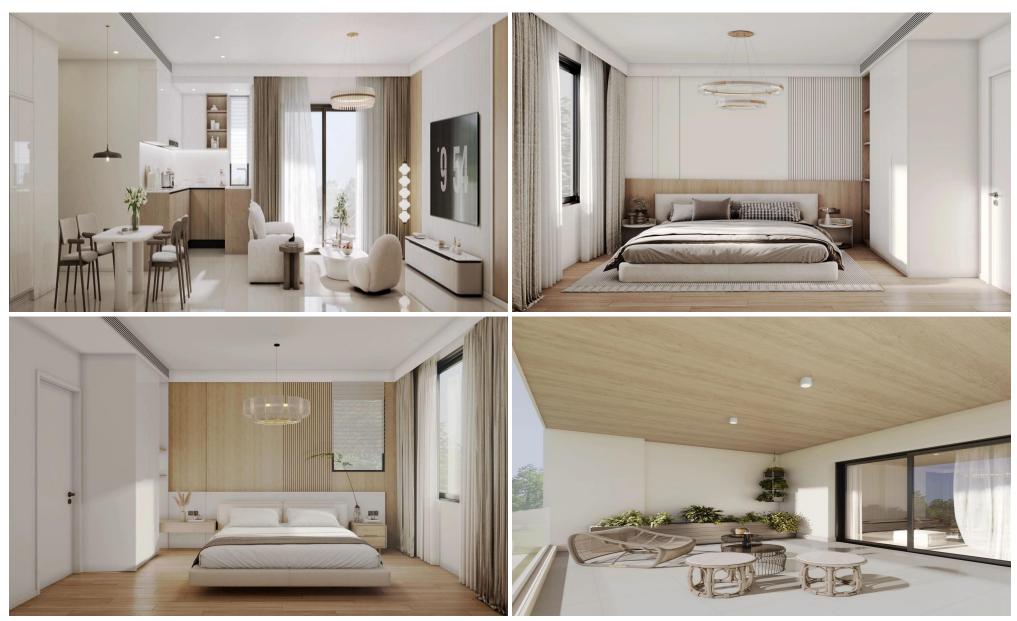

## 2 Bedroom Apartment for Sale in Drosia, Larnaca District

New project in Drosia area, Larnaca.

The project consists of 8 exclusive apartments designed for modern living. Key Features

Thermal insulation throughout the building

Italian-designed kitchens

High-quality European tiles

Concealed toilets with premium Grohe sanitary ware

Thermal double-glazed aluminum doors and windows

Security entrance doors for each apartment

Air conditioning provision for suspended ceiling and split units

Floor heating provision

Telescreen intercom

Private covered parking for every apartment

Dedicated storage rooms

Rooftop BBQ area exclusively for penthouse residents

...

Property Info Plot / Area Info

Covered Area 102

**Amenities** Location

• Roof Garden Location: Drosia Region: Larnaca

**Additional info** 

Reference Number 55883

Property type **Apartment** 

Condition Under Construction

Construction Year 2026

Bathrooms 2