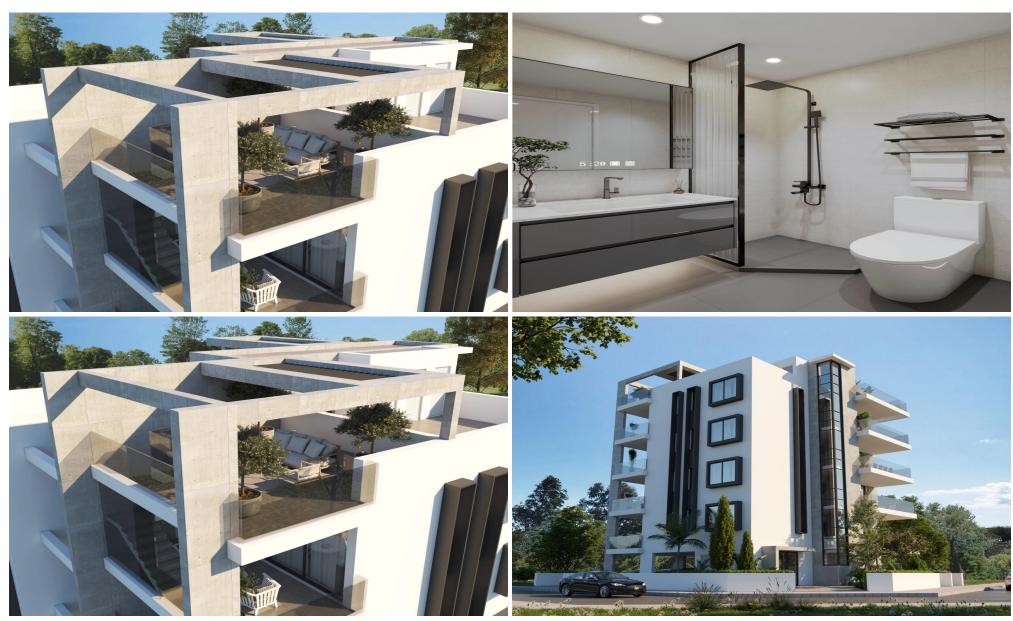

## 2 Bedroom Apartment for Sale in Drosia, Larnaca District

New project in Drosia area, Larnaca.

The project consists of 8 exclusive apartments designed for modern living. Key Features

Thermal insulation throughout the building

Italian-designed kitchens

High-quality European tiles

Concealed toilets with premium Grohe sanitary ware

Thermal double-glazed aluminum doors and windows

Security entrance doors for each apartment

Air conditioning provision for suspended ceiling and split units

Floor heating provision

Telescreen intercom

Private covered parking for every apartment

Dedicated storage rooms

Rooftop BBQ area exclusively for penthouse residents

...

Property Info Plot / Area Info

Covered Area 102

**Amenities** Location

• Roof Garden Location: Drosia Region: Larnaca

**Additional info** 

Reference Number 55883

Property type **Apartment** 

Condition Under Construction

Construction Year 2026

Bathrooms 2