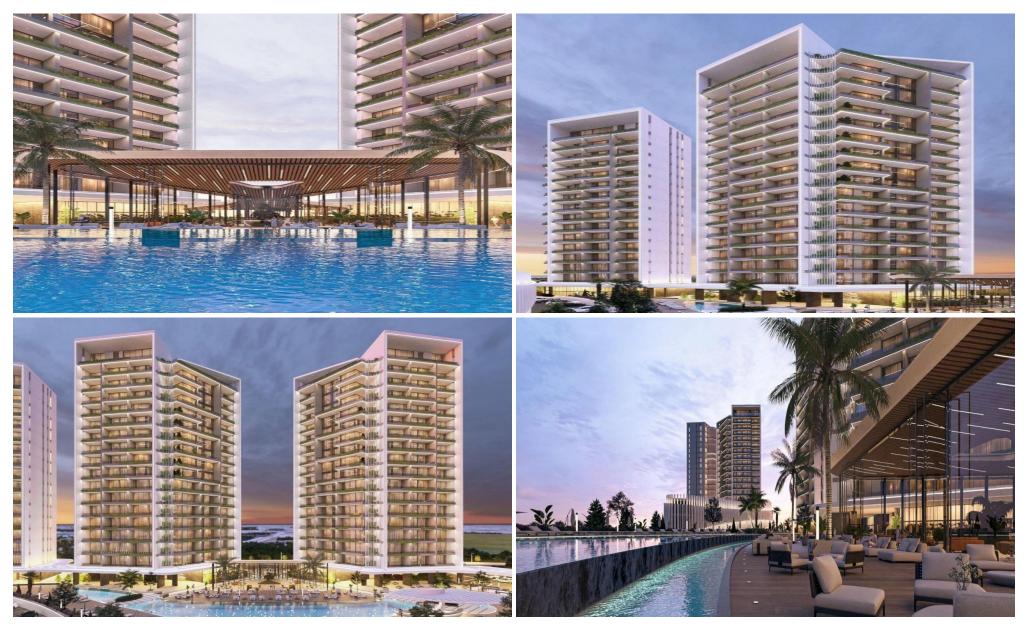

## 1 Bedroom Apartment for Sale in Livadia Larnakas, Larnaca District

Luxury gated complex with sea view in Livadia, Larnaca.

The complex has 2 communal swimming pools, restaurants, shops, a spa, a playground and 2 gyms (one in the open air). Key Features

Close to the sea
Smart Home system
Air conditioning
Underfloor heating
Mosquito nets on the windows
Luxury lobby
Huge swimming pool

AVAILABILITY
Apartment 1st floor

Internal area 51 sq.m. Covered balcony 18 sq.m.