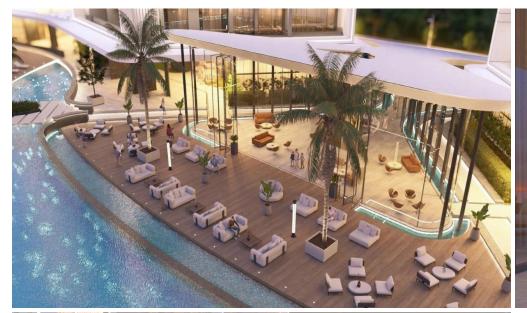

## 1 Bedroom Apartment for Sale in Livadia Larnakas, Larnaca District

Luxury gated complex with sea view in Livadia, Larnaca.

The complex has 2 communal swimming pools, restaurants, shops, a spa, a playground and 2 gyms (one in the open air). Key Features

Close to the sea
Smart Home system
Air conditioning
Underfloor heating
Mosquito nets on the windows
Luxury lobby
Huge swimming pool

AVAILABILITY
Apartment 1st floor

Internal area 51 sq.m. Covered balcony 18 sq.m.