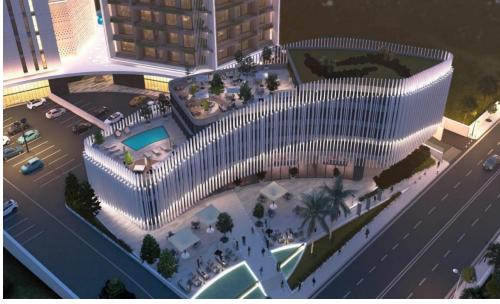

## 1 Bedroom Apartment for Sale in Livadia Larnakas, Larnaca District

Luxury gated complex with sea view in Livadia, Larnaca.

The complex has 2 communal swimming pools, restaurants, shops, a spa, a playground and 2 gyms (one in the open air). Key Features

Close to the sea
Smart Home system
Air conditioning
Underfloor heating
Mosquito nets on the windows
Luxury lobby
Huge swimming pool

AVAILABILITY
Apartment 1st floor

Internal area 51 sq.m. Covered balcony 18 sq.m.