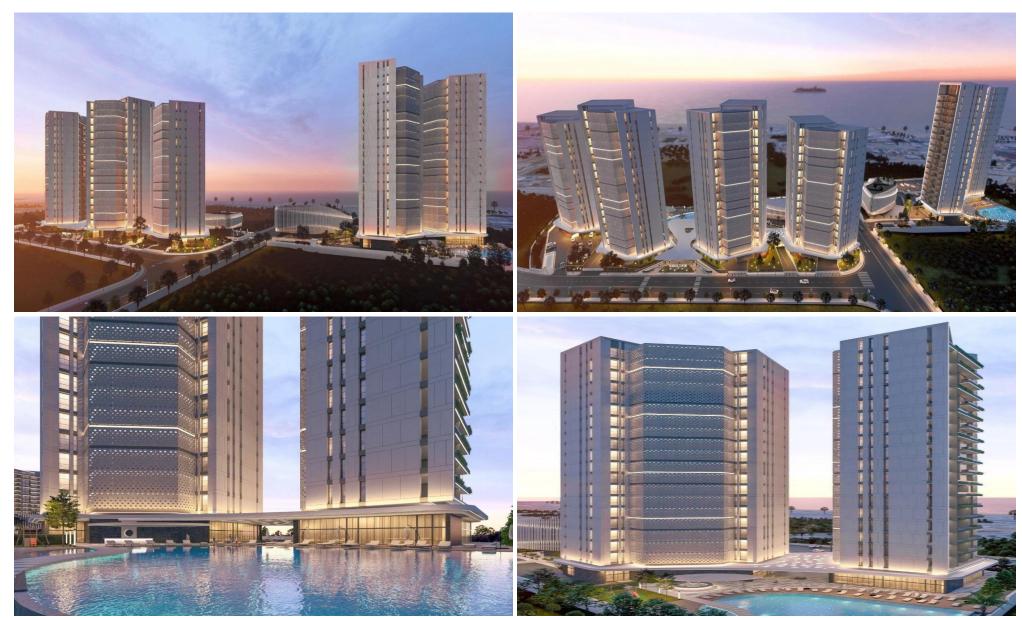

## 1 Bedroom Apartment for Sale in Livadia Larnakas, Larnaca District

Luxury gated complex with sea view in Livadia, Larnaca.

The complex has 2 communal swimming pools, restaurants, shops, a spa, a playground and 2 gyms (one in the open air). Key Features

Close to the sea
Smart Home system
Air conditioning
Underfloor heating
Mosquito nets on the windows
Luxury lobby
Huge swimming pool

AVAILABILITY
Apartment 1st floor

Internal area 51 sq.m. Covered balcony 18 sq.m.