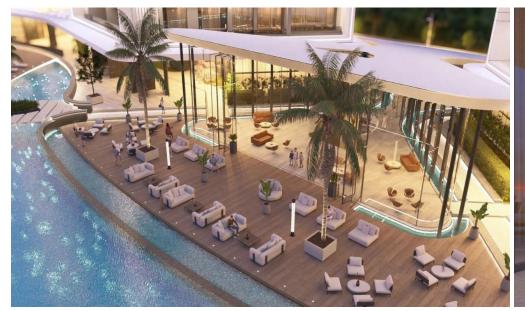

## 2 Bedroom Apartment for Sale in Livadia Larnakas, Larnaca District

Luxury gated complex with sea view in Livadia, Larnaca.

The complex has 2 communal swimming pools, restaurants, shops, a spa, a playground and 2 gyms (one in the open air). Key Features

Close to the sea
Smart Home system
Air conditioning
Underfloor heating
Mosquito nets on the windows
Luxury lobby
Huge swimming pool

AVAILABILITY
Apartment 1st floor

Internal area 87 sq.m. Covered balcony 21 sq.m.