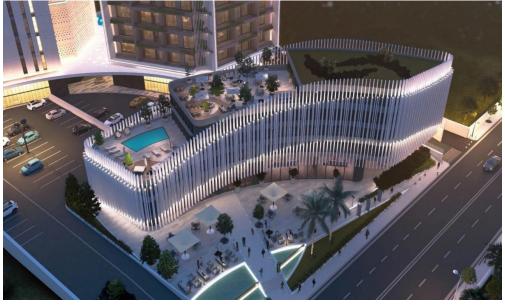

## 2 Bedroom Apartment for Sale in Livadia Larnakas, Larnaca District

Luxury gated complex with sea view in Livadia, Larnaca.

The complex has 2 communal swimming pools, restaurants, shops, a spa, a playground and 2 gyms (one in the open air). Key Features

Close to the sea
Smart Home system
Air conditioning
Underfloor heating
Mosquito nets on the windows
Luxury lobby
Huge swimming pool

AVAILABILITY
Apartment 1st floor

Internal area 87 sq.m. Covered balcony 21 sq.m.