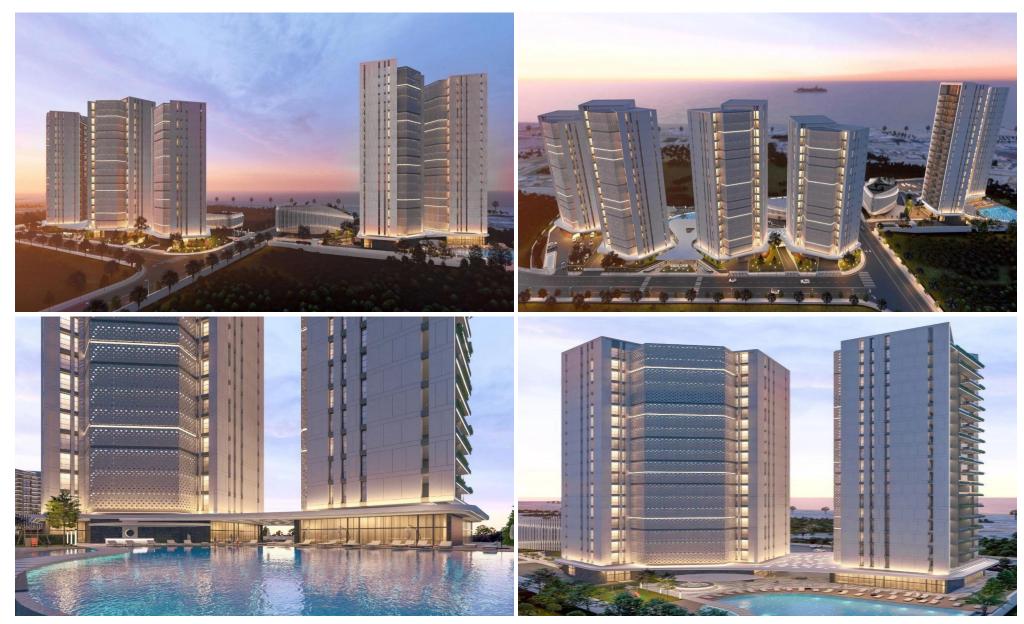

## 2 Bedroom Apartment for Sale in Livadia Larnakas, Larnaca District

Luxury gated complex with sea view in Livadia, Larnaca.

The complex has 2 communal swimming pools, restaurants, shops, a spa, a playground and 2 gyms (one in the open air). Key Features

## Amenities

• Storage room

Location

Location: Livadia Larnakas Region: Larnaca

2/6

Price: €486 000 + VAT

VAT for this property is **€24,300** or **€92,340**. VAT usually is 19%. If it is your first purchase of property, you can have VAT reduced to 5% for the first 150sq.m. of the property.