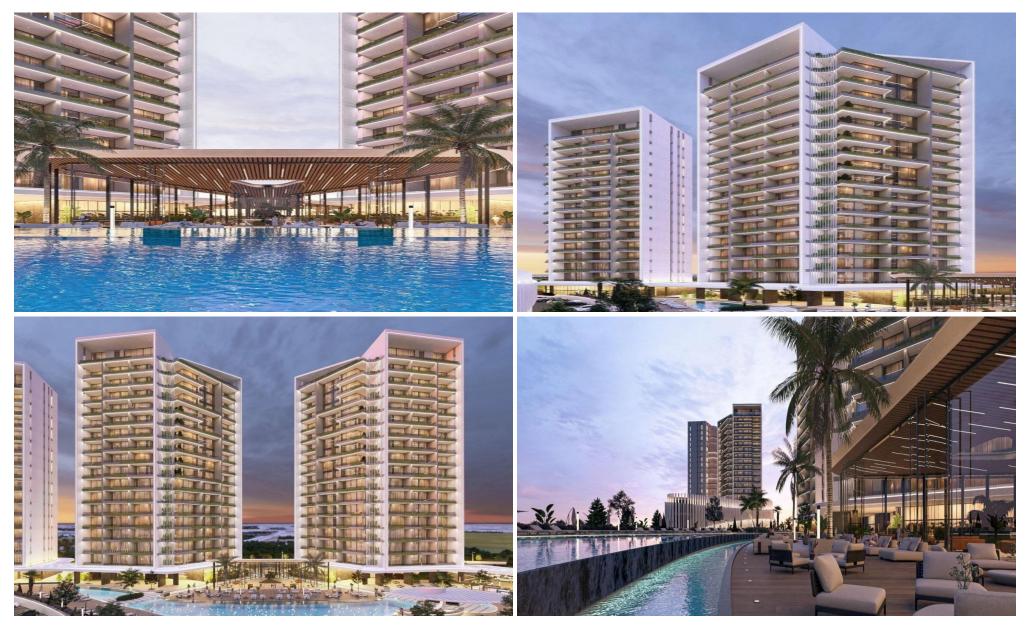

## 2 Bedroom Apartment for Sale in Livadia Larnakas, Larnaca District

Luxury gated complex with sea view in Livadia, Larnaca.

The complex has 2 communal swimming pools, restaurants, shops, a spa, a playground and 2 gyms (one in the open air). Key Features

Close to the sea
Smart Home system
Air conditioning
Underfloor heating
Mosquito nets on the windows
Luxury lobby
Huge swimming pool

AVAILABILITY
Apartment 1st floor

Internal area 87 sq.m. Covered balcony 21 sq.m.

## Amenities

• Storage room

Location

Location: Livadia Larnakas Region: Larnaca

2/6

Price: €486 000 + VAT

VAT for this property is **€24,300** or **€92,340**. VAT usually is 19%. If it is your first purchase of property, you can have VAT reduced to 5% for the first 150sq.m. of the property.