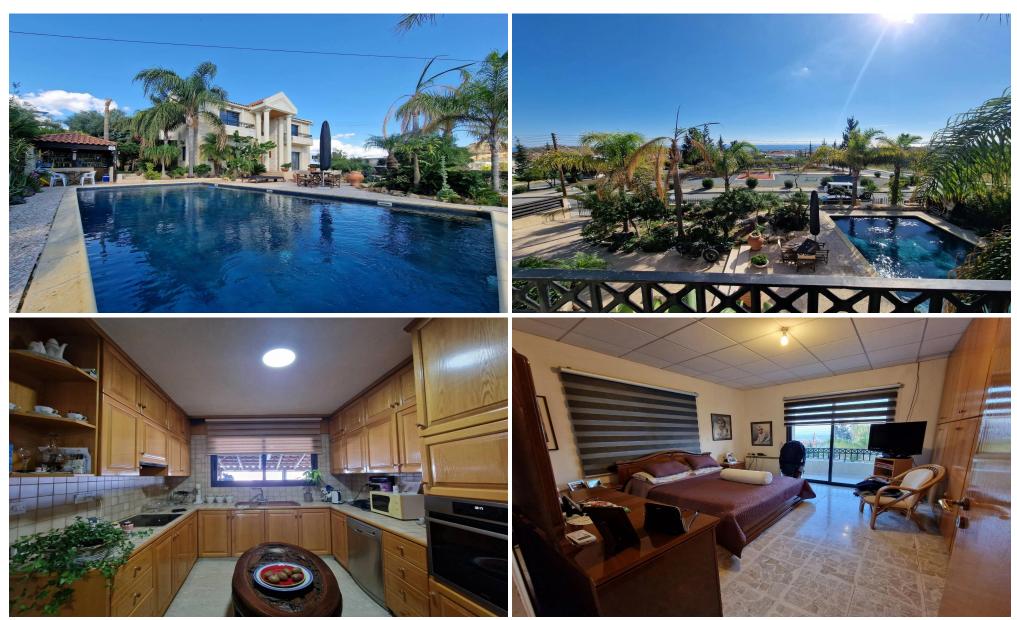

## **5 Bedroom House for Sale in Limassol - Agios Athanasios**

This luxurious villa consists of 2 levels with panoramic views of the Mediterranean Sea with a swimming pool and a large garden. The villa is located on the big hill of Agios Athanasios, Sfalajotissa area, Limassol. Ten minutes drive east of the city center, on a quiet residential street with a park in front of the house, only 5 minutes from the coastal avenue. Easy access to the highway linking all major cities on the island. There is a ground floor, a beautiful lobby, a living room, a TV room, a master bedroom with a toilet, 3 bedrooms, 1 bathroom, a maid's room, a kitchen, large verandas, parking, a swimming pool (5 \* 10 m) and a barbecue area. The house is located close to the n...