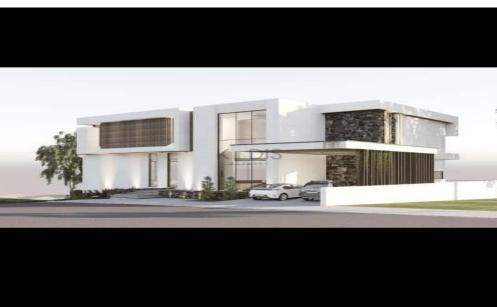

## 697m<sup>2</sup> Plot for Sale in Limassol District

- •Plot Area 697m2
- Building Factor 60%
- •Cover Factor 35%
- •With building permits and plans

Property Info Plot / Area Info Additional info

Reference Number 9398
Plot area 697