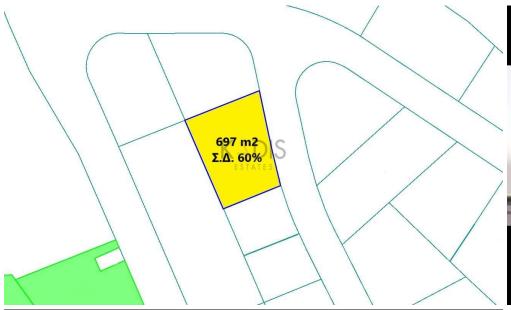

## 697m<sup>2</sup> Plot for Sale in Limassol District

- •Plot Area 697m2
- Building Factor 60%
- •Cover Factor 35%
- •With building permits and plans

Property Info Plot / Area Info Additional info

Reference Number 9398
Plot area 697