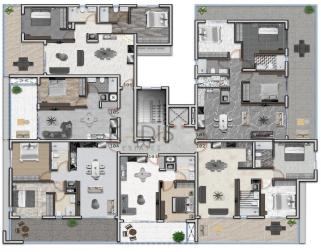

o 5% for the first 150sq.m. of the property.

| VAT Excluded        | Title transfer fee<br>Price per SQM | None<br>€2 381.00/m² | Common expenses   | None |
|---------------------|-------------------------------------|----------------------|-------------------|------|
| Representative: K   | adis Estates                        |                      |                   |      |
| Registration number | 506                                 | Email                | info@kadis.com.cy |      |
| License number      | 62/E                                | Legal name           | N/A               |      |
| Phone: +35722344842 |                                     |                      |                   |      |

#### **Price change history**

€250 000 on Jan 15, 2025

### INDEX



# INDEX





FIRST FLOOR PLAN



SECOND FLOOR PLAN