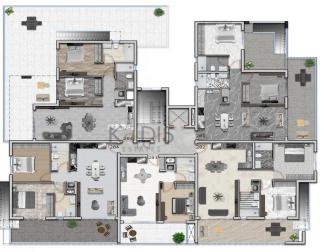

50sq.m. of the property.

| VAT Excluded        | Title transfer fee<br>Price per SQM | None<br>€2 381.00/m² | Common expenses   | None |
|---------------------|-------------------------------------|----------------------|-------------------|------|
| Representative: K   | adis Estates                        |                      |                   |      |
| Registration number | 506                                 | Email                | info@kadis.com.cy |      |
| License number      | 62/E                                | Legal name           | N/A               |      |
| Phone: +35722344842 |                                     |                      |                   |      |

#### **Price change history**

€250 000 on Jan 15, 2025

### INDEX



# INDEX





FIRST FLOOR PLAN



SECOND FLOOR PLAN