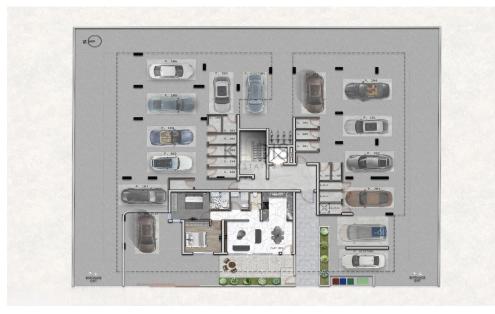

to 5% for the first 150sq.m. of the property.

| VAT Excluded        | Title transfer fee<br>Price per SQM | None<br>€2 381.00/m² | Common expenses   | None |
|---------------------|-------------------------------------|----------------------|-------------------|------|
| Representative: K   | adis Estates                        |                      |                   |      |
| Registration number | 506                                 | Email                | info@kadis.com.cy |      |
| License number      | 62/E                                | Legal name           | N/A               |      |
| Phone: +35722344842 |                                     |                      |                   |      |

#### **Price change history**

€250 000 on Jan 15, 2025

### INDEX



# INDEX





FIRST FLOOR PLAN



SECOND FLOOR PLAN