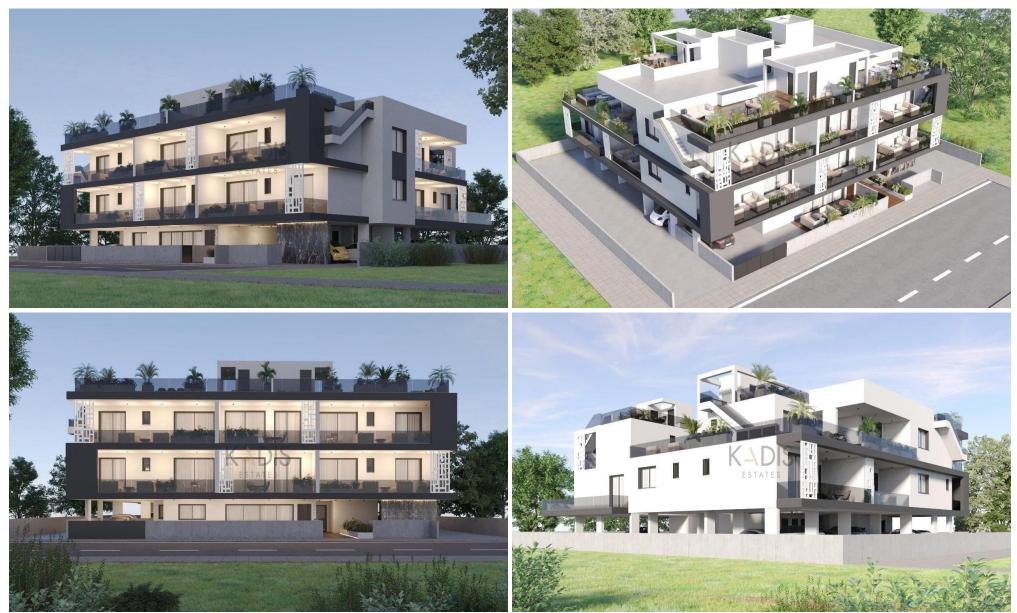

### **3 Bedroom Apartment for Sale in Aradippou, Larnaca District**

| <ul> <li>3 Bedrooms</li> <li>3 W/C</li> <li>Internal Area 105m2</li> <li>Covered Balcony 22.</li> <li>Uncovered Balcony 2</li> <li>En Suite Bathroom</li> <li>Guest WC</li> <li>Double Glazing</li> <li>Covered Parking</li> <li>Storage</li> <li>Energy Efficiency "A</li> </ul> | 80m2<br>?7.80m2                             |                                    |                        | Chorio<br>Χωριό                                             | Ou       Kellia         Ou       Livadia         Ou       Livadia         Olis Mall       Lidl         Larnaca       Lidl         Ko Kévrpo       Map data ©2025 Google |
|-----------------------------------------------------------------------------------------------------------------------------------------------------------------------------------------------------------------------------------------------------------------------------------|---------------------------------------------|------------------------------------|------------------------|-------------------------------------------------------------|-------------------------------------------------------------------------------------------------------------------------------------------------------------------------|
| Property Info                                                                                                                                                                                                                                                                     |                                             | Plot / Area Info                   |                        | Additional info                                             |                                                                                                                                                                         |
| Covered Area<br>Air Conditioning                                                                                                                                                                                                                                                  | 105<br>All rooms, Yes                       | Parking                            | Covered, Yes           | Reference Number<br>Property type<br>Condition<br>Bathrooms | 9563<br>Apartment<br>Brand New<br>3                                                                                                                                     |
| Amenities <ul> <li>Guest WC</li> </ul>                                                                                                                                                                                                                                            | Location<br>Location: Ara<br>Coordinates: 3 | dippou<br><b>4.952 / 33.591087</b> | Region: <b>Larnaca</b> |                                                             |                                                                                                                                                                         |