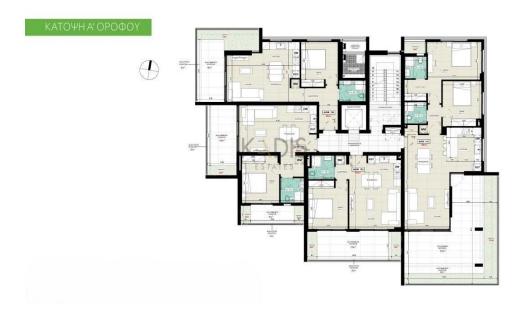

## 2 Bedroom Apartment for Sale in Aglantzia, Nicosia District

- •2 bedrooms
- •2 W/C
- •Internal Area 88m2
- Covered Verandas 34m2
- •Garden 17m2
- Covered Parking
- Underfloor Heating
- A/C
- Storage
- •Energy Efficiency "A"

| Property Info                               |                                                 | Plot / Area Info |              | Additional info                                    |                                     |
|---------------------------------------------|-------------------------------------------------|------------------|--------------|----------------------------------------------------|-------------------------------------|
| Covered Area<br>Heating<br>Air Conditioning | 88<br>Underfloor Heating, Yes<br>All rooms, Yes | Parking          | Covered, Yes | Reference Number Property type Condition Bathrooms | 9597<br>Apartment<br>Brand New<br>2 |