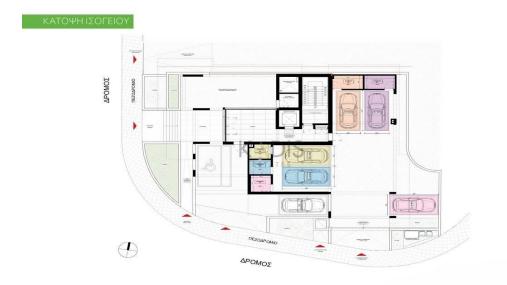

## 2 Bedroom Apartment for Sale in Aglantzia, Nicosia District

- •2 bedrooms
- •2 W/C
- •Internal Area 88m2
- Covered Verandas 34m2
- •Garden 17m2
- Covered Parking
- Underfloor Heating
- A/C
- Storage
- •Energy Efficiency "A"

| Property Info                               |                                                 | Plot / Area Info |              | Additional info                                    |                                     |
|---------------------------------------------|-------------------------------------------------|------------------|--------------|----------------------------------------------------|-------------------------------------|
| Covered Area<br>Heating<br>Air Conditioning | 88<br>Underfloor Heating, Yes<br>All rooms, Yes | Parking          | Covered, Yes | Reference Number Property type Condition Bathrooms | 9597<br>Apartment<br>Brand New<br>2 |