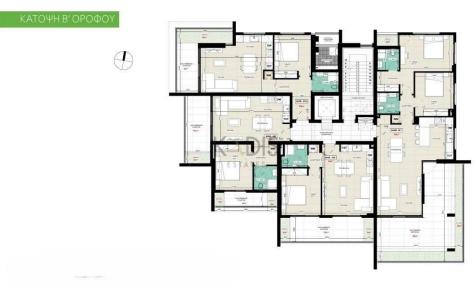

## 2 Bedroom Apartment for Sale in Aglantzia, Nicosia District

- •2 bedrooms
- •2 W/C
- •Internal Area 88m2
- Covered Verandas 34m2
- •Garden 17m2
- Covered Parking
- Underfloor Heating
- A/C
- Storage
- •Energy Efficiency "A"

| Property Info                               |                                                 | Plot / Area Info |              | Additional info                                    |                                     |
|---------------------------------------------|-------------------------------------------------|------------------|--------------|----------------------------------------------------|-------------------------------------|
| Covered Area<br>Heating<br>Air Conditioning | 88<br>Underfloor Heating, Yes<br>All rooms, Yes | Parking          | Covered, Yes | Reference Number Property type Condition Bathrooms | 9597<br>Apartment<br>Brand New<br>2 |