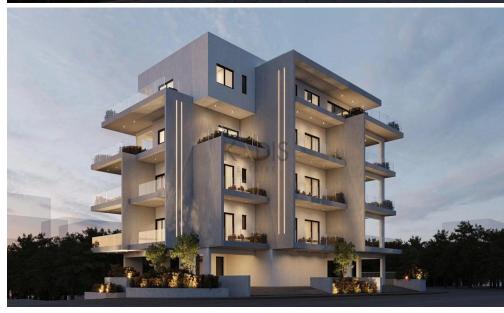

## 2 Bedroom Apartment for Sale in Aglantzia, Nicosia District

- •2 bedrooms
- •2 W/C
- •Internal Area 88m2
- Covered Verandas 34m2
- •Garden 17m2
- Covered Parking
- Underfloor Heating
- A/C
- Storage
- •Energy Efficiency "A"