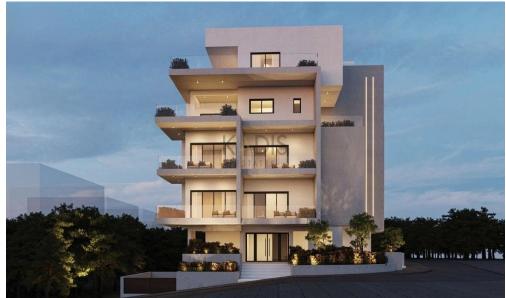

## 2 Bedroom Apartment for Sale in Aglantzia, Nicosia District

- •2 bedrooms
- •2 W/C
- •Internal Area 88m2
- Covered Verandas 34m2
- •Garden 17m2
- Covered Parking
- Underfloor Heating
- A/C
- Storage
- •Energy Efficiency "A"