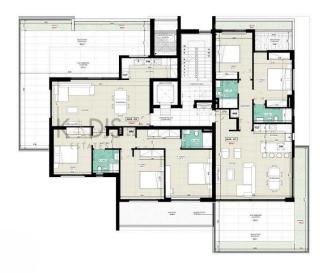

## 2 Bedroom Apartment for Sale in Aglantzia, Nicosia District

- •2 bedrooms
- •2 W/C
- •Internal Area 88m2
- Covered Verandas 34m2
- •Garden 17m2
- Covered Parking
- Underfloor Heating
- A/C
- Storage
- •Energy Efficiency "A"

| Property Info                               |                                                 | Plot / Area Info |              | Additional info                                    |                                     |
|---------------------------------------------|-------------------------------------------------|------------------|--------------|----------------------------------------------------|-------------------------------------|
| Covered Area<br>Heating<br>Air Conditioning | 88<br>Underfloor Heating, Yes<br>All rooms, Yes | Parking          | Covered, Yes | Reference Number Property type Condition Bathrooms | 9597<br>Apartment<br>Brand New<br>2 |