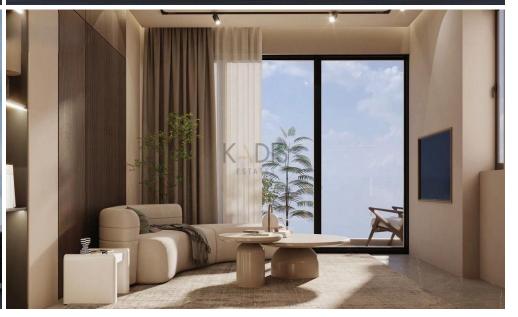

## 2 Bedroom Apartment for Sale in Aglantzia, Nicosia District

- •2 bedrooms
- •2 W/C
- •Internal Area 88m2
- Covered Verandas 34m2
- •Garden 17m2
- Covered Parking
- Underfloor Heating
- A/C
- Storage
- •Energy Efficiency "A"

## Amenities

Location

• Storage room

Location: Aglantzia
Region: Nicosia

Coordinates: **35.155459777896** / **33.394474040181** 

Price: €280 000 + VAT

VAT for this property is €14,000 or €53,200. VAT usually is 19%. If it is your first purchase of property, you can have VAT reduced to 5% for the first 150sq.m. of the property.