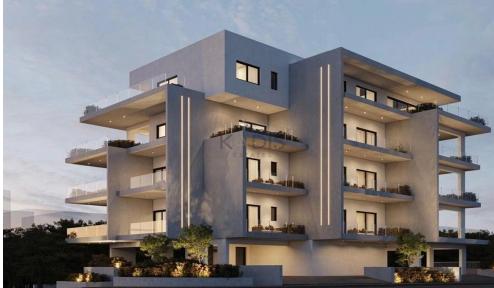

## 2 Bedroom Apartment for Sale in Aglantzia, Nicosia District

- •2 bedrooms
- •2 W/C
- •Internal Area 88m2
- Covered Verandas 34m2
- •Garden 17m2
- Covered Parking
- Underfloor Heating
- A/C
- Storage
- •Energy Efficiency "A"