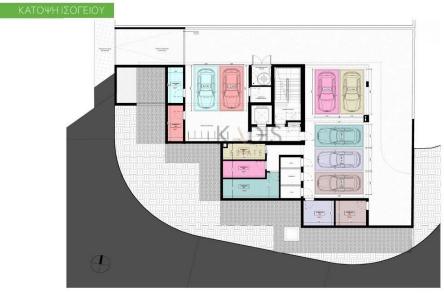

## 2 Bedroom Apartment for Sale in Aglantzia, Nicosia District

- •2 bedrooms
- •2 W/C
- •Internal Area 88m2
- Covered Verandas 34m2
- •Garden 17m2
- Covered Parking
- Underfloor Heating
- A/C
- Storage
- •Energy Efficiency "A"

| Property Info                               |                                                 | Plot / Area Info |              | Additional info                                    |                                     |
|---------------------------------------------|-------------------------------------------------|------------------|--------------|----------------------------------------------------|-------------------------------------|
| Covered Area<br>Heating<br>Air Conditioning | 88<br>Underfloor Heating, Yes<br>All rooms, Yes | Parking          | Covered, Yes | Reference Number Property type Condition Bathrooms | 9597<br>Apartment<br>Brand New<br>2 |