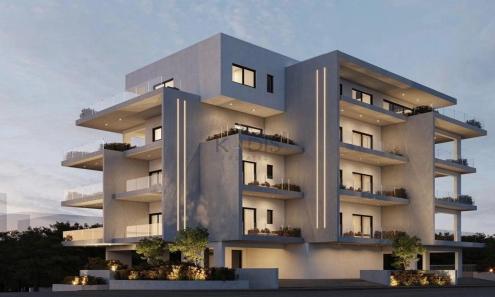

# 1 Bedroom Apartment for Sale in Aglantzia, Nicosia District

- •1 bedroom
- •1 W/C
- •Internal Area 50m2
- Covered Verandas 13m2
- Uncovered Veranda 2m2
- •Covered Parking
- A/C
- Storage
- •Energy Efficiency "A"