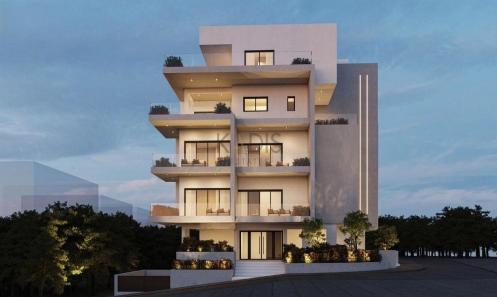

# 1 Bedroom Apartment for Sale in Aglantzia, Nicosia District

- •1 bedroom
- •1 W/C
- •Internal Area 50m2
- Covered Verandas 13m2
- Uncovered Veranda 2m2
- •Covered Parking
- A/C
- Storage
- •Energy Efficiency "A"