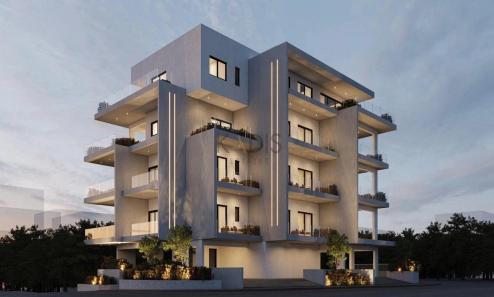

# 1 Bedroom Apartment for Sale in Aglantzia, Nicosia District

- •1 bedroom
- •1 W/C
- •Internal Area 50m2
- Covered Verandas 13m2
- Uncovered Veranda 2m2
- •Covered Parking
- A/C
- Storage
- •Energy Efficiency "A"