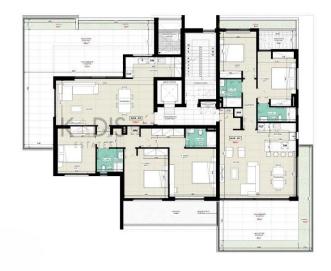

# 1 Bedroom Apartment for Sale in Aglantzia, Nicosia District

- •1 bedroom
- •1 W/C
- •Internal Area 50m2
- Covered Verandas 13m2
- Uncovered Veranda 2m2
- •Covered Parking
- A/C
- Storage
- •Energy Efficiency "A"