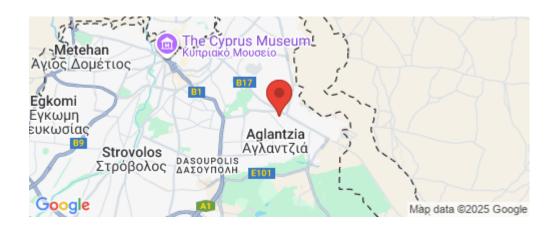

Amenities Location

• Storage room

Location: Aglantzia
Region: Nicosia

Coordinates: **35.155459777896** / **33.394474040181** 

**Price: €160 000 + VAT** 

VAT for this property is €8,000 or €30,400. VAT usually is 19%. If it is your first purchase of property, you can have VAT reduced to 5% for the first 150sq.m. of the property.