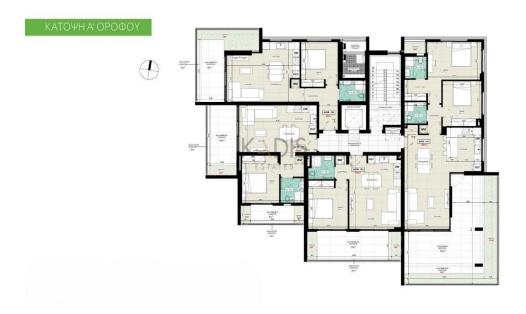

this property is €8,000 or €30,400. VAT usually is 19%. If it is your first purchase of property, you can have VAT reduced to 5% for the first 150sq.m. of the property.

| VAT | Excluded | Title transfer fee | None                     | Common evnences | None |
|-----|----------|--------------------|--------------------------|-----------------|------|
|     |          | Price per SQM      | €3 200.00/m <sup>2</sup> | Common expenses | None |

### **Representative: Kadis Estates**

| Registration number | 506  | Email      | info@kadis.com.cy |
|---------------------|------|------------|-------------------|
| License number      | 62/E | Legal name | N/A               |

Phone: **+35722344842** 

# **Price change history**

€165 000 on Jan 15, 2025 €160 000 on Feb 27, 2025























#### ΚΑΤΟΨΗ Δ΄ ΟΡΟΦΟΥ



#### ΚΑΤΟΨΗ ΔΩΜΑΤΟΣ