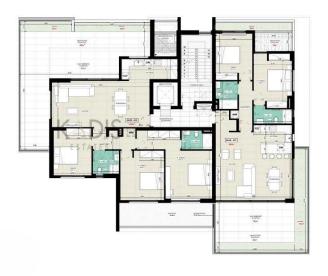

## 1 Bedroom Apartment for Sale in Aglantzia, Nicosia District

- •1 bedroom
- •1 W/C
- •Internal Area 55m2
- •Covered Verandas 8m2
- Covered Parking
- A/C
- Storage
- •Energy Efficiency "A"

| Property Info    |                | Plot / Area In | fo           | <b>Additional info</b> |                  |
|------------------|----------------|----------------|--------------|------------------------|------------------|
|                  |                |                |              | Reference Number       | 9599             |
| Covered Area     | 55             | Darking        | Cavarad Vac  | Property type          | <b>Apartment</b> |
| Air Conditioning | All rooms, Yes | Parking        | Covered, Yes | Condition              | <b>Brand New</b> |
|                  |                |                |              | Bathrooms              | 1                |