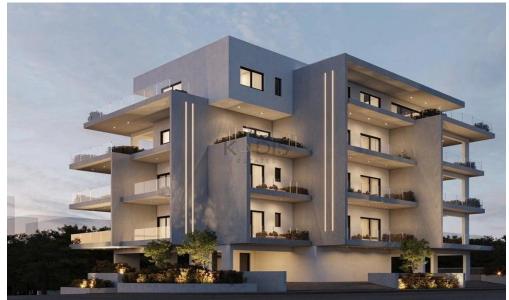

## 1 Bedroom Apartment for Sale in Aglantzia, Nicosia District

- •1 bedroom
- •1 W/C
- •Internal Area 55m2
- •Covered Verandas 8m2
- Covered Parking
- A/C
- Storage
- •Energy Efficiency "A"

| Property Info    |                | Plot / Area In | fo           | <b>Additional info</b> |                  |
|------------------|----------------|----------------|--------------|------------------------|------------------|
|                  |                |                |              | Reference Number       | 9599             |
| Covered Area     | 55             | Darking        | Cavarad Vac  | Property type          | <b>Apartment</b> |
| Air Conditioning | All rooms, Yes | Parking        | Covered, Yes | Condition              | <b>Brand New</b> |
|                  |                |                |              | Bathrooms              | 1                |