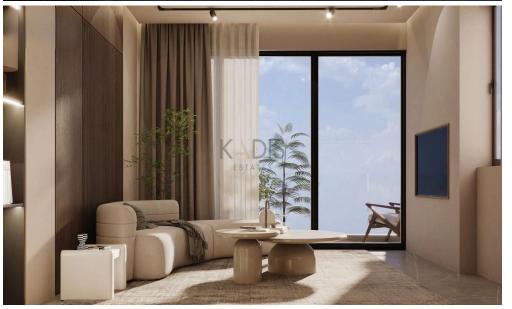

## 1 Bedroom Apartment for Sale in Aglantzia, Nicosia District

- •1 bedroom
- •1 W/C
- •Internal Area 55m2
- •Covered Verandas 8m2
- Covered Parking
- A/C
- Storage
- •Energy Efficiency "A"

| Property Info    |                | Plot / Area In | fo           | <b>Additional info</b> |                  |
|------------------|----------------|----------------|--------------|------------------------|------------------|
|                  |                |                |              | Reference Number       | 9599             |
| Covered Area     | 55             | Darking        | Cavarad Vac  | Property type          | <b>Apartment</b> |
| Air Conditioning | All rooms, Yes | Parking        | Covered, Yes | Condition              | <b>Brand New</b> |
|                  |                |                |              | Bathrooms              | 1                |