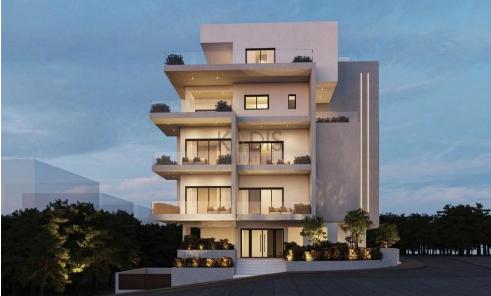

## 1 Bedroom Apartment for Sale in Aglantzia, Nicosia District

- •1 bedroom
- •1 W/C
- •Internal Area 55m2
- •Covered Verandas 8m2
- Covered Parking
- A/C
- Storage
- •Energy Efficiency "A"

| Property Info    |                | Plot / Area In | fo           | <b>Additional info</b> |                  |
|------------------|----------------|----------------|--------------|------------------------|------------------|
|                  |                |                |              | Reference Number       | 9599             |
| Covered Area     | 55             | Darking        | Cavarad Vac  | Property type          | <b>Apartment</b> |
| Air Conditioning | All rooms, Yes | Parking        | Covered, Yes | Condition              | <b>Brand New</b> |
|                  |                |                |              | Bathrooms              | 1                |