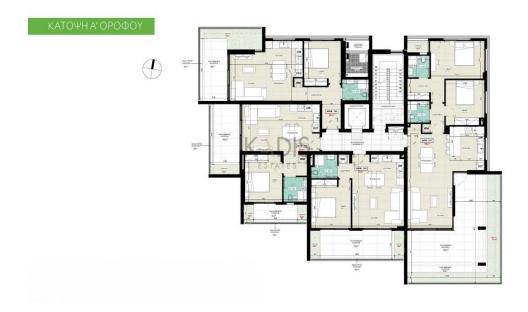

## 1 Bedroom Apartment for Sale in Aglantzia, Nicosia District

- •1 bedroom
- •1 W/C
- •Internal Area 55m2
- •Covered Verandas 8m2
- Covered Parking
- A/C
- Storage
- •Energy Efficiency "A"

| Property Info    |                | Plot / Area In | fo           | <b>Additional info</b> |                  |
|------------------|----------------|----------------|--------------|------------------------|------------------|
|                  |                |                |              | Reference Number       | 9599             |
| Covered Area     | 55             | Darking        | Cavarad Vac  | Property type          | <b>Apartment</b> |
| Air Conditioning | All rooms, Yes | Parking        | Covered, Yes | Condition              | <b>Brand New</b> |
|                  |                |                |              | Bathrooms              | 1                |