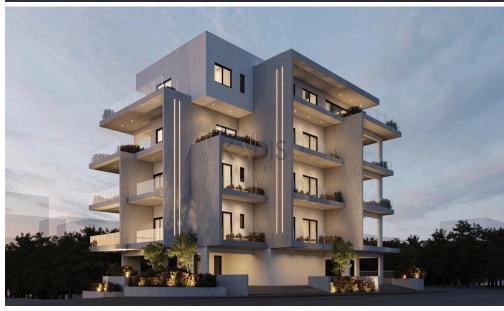

## 1 Bedroom Apartment for Sale in Aglantzia, Nicosia District

- •1 bedroom
- •1 W/C
- •Internal Area 55m2
- •Covered Verandas 8m2
- Covered Parking
- A/C
- Storage
- •Energy Efficiency "A"

| Property Info    |                | Plot / Area In | fo           | <b>Additional info</b> |                  |
|------------------|----------------|----------------|--------------|------------------------|------------------|
|                  |                |                |              | Reference Number       | 9599             |
| Covered Area     | 55             | Darking        | Cavarad Vac  | Property type          | <b>Apartment</b> |
| Air Conditioning | All rooms, Yes | Parking        | Covered, Yes | Condition              | <b>Brand New</b> |
|                  |                |                |              | Bathrooms              | 1                |