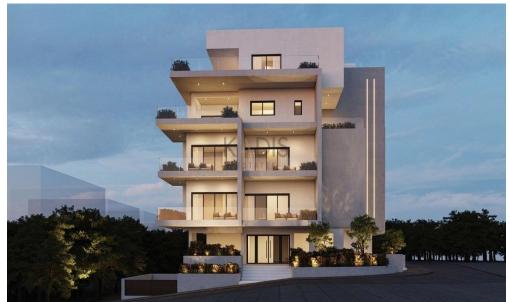

# 3 Bedroom Apartment for Sale in Aglantzia, Nicosia District

- 3 bedrooms
- •2 W/C
- •Internal Area 125m2
- Covered Verandas 42m2
- Uncovered Veranda 6m2
- Covered Parking
- Underfloor Heating
- A/C
- Storage
- Energy Efficiency "A"