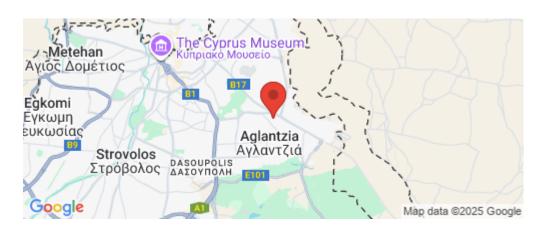

#### **Amenities**

Location

**Location:** Aglantzia Region: Nicosia • Storage room

Coordinates: **35.155459777896** / **33.394474040181** 

Price: €420 000 + VAT

VAT for this property is **€21,000** or **€79,800**. VAT usually is 19%. If it is your first purchase of property, you can have VAT reduced to 5% for the first 150sq.m. of the property.