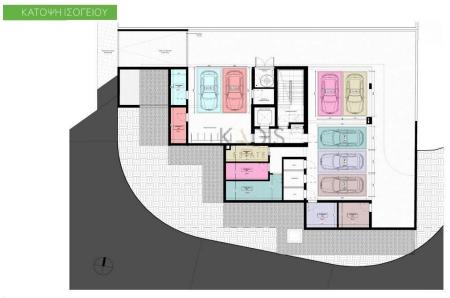

*33.394474040181** 



Price: €420 000 + VAT

VAT for this property is **€21,000** or **€79,800**. VAT usually is 19%. If it is your first purchase of property, you can have VAT reduced to 5% for the first 150sq.m. of the property.

| VAT | Excluded | Title transfer fee | None         | Common ovnoncos | None |
|-----|----------|--------------------|--------------|-----------------|------|
|     |          | Price per SOM      | €3 360.00/m² | Common expenses | None |

### **Representative: Kadis Estates**

| Registration number | 506  | Email      | info@kadis.com.cy |
|---------------------|------|------------|-------------------|
| License number      | 62/E | Legal name | N/A               |

Phone: **+35722344842** 

# **Price change history**

€420 000 on Jan 15, 2025























#### ΚΑΤΟΨΗ Δ΄ ΟΡΟΦΟΥ





### ΚΑΤΟΨΗ ΔΩΜΑΤΟΣ