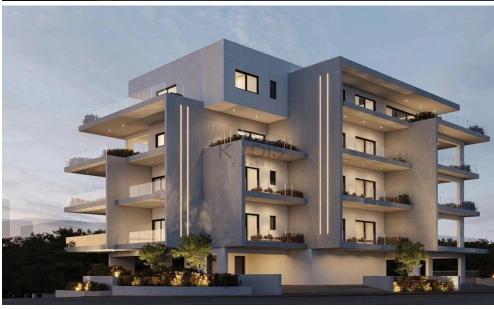

# 3 Bedroom Apartment for Sale in Aglantzia, Nicosia District

- 3 bedrooms
- •2 W/C
- •Internal Area 125m2
- Covered Verandas 42m2
- Uncovered Veranda 6m2
- Covered Parking
- Underfloor Heating
- A/C
- Storage
- Energy Efficiency "A"