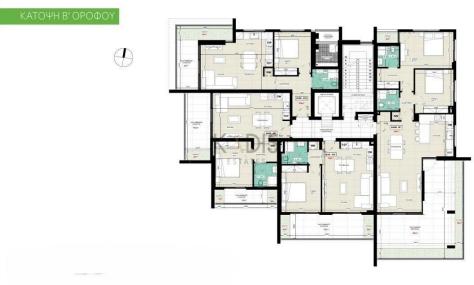

394474040181** 



Price: €420 000 + VAT

VAT for this property is **€21,000** or **€79,800**. VAT usually is 19%. If it is your first purchase of property, you can have VAT reduced to 5% for the first 150sq.m. of the property.

| VAT | Excluded | Title transfer fee | None         | Common ovnoncos | None |
|-----|----------|--------------------|--------------|-----------------|------|
|     |          | Price per SOM      | €3 360.00/m² | Common expenses | None |

### **Representative: Kadis Estates**

| Registration number | 506  | Email      | info@kadis.com.cy |
|---------------------|------|------------|-------------------|
| License number      | 62/E | Legal name | N/A               |

Phone: **+35722344842** 

# **Price change history**

€420 000 on Jan 15, 2025























#### ΚΑΤΟΨΗ Δ΄ ΟΡΟΦΟΥ





### ΚΑΤΟΨΗ ΔΩΜΑΤΟΣ