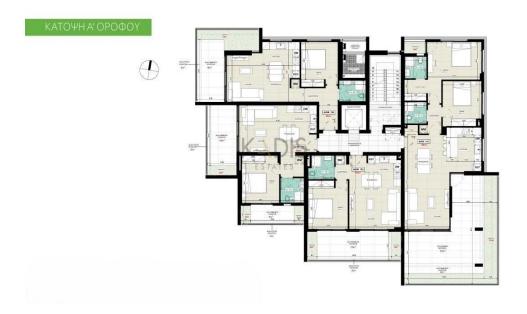

3.394474040181** 



Price: €420 000 + VAT

VAT for this property is **€21,000** or **€79,800**. VAT usually is 19%. If it is your first purchase of property, you can have VAT reduced to 5% for the first 150sq.m. of the property.

| VAT | Excluded | Title transfer fee | None         | Common ovnoncos | None |
|-----|----------|--------------------|--------------|-----------------|------|
|     |          | Price per SOM      | €3 360.00/m² | Common expenses | None |

### **Representative: Kadis Estates**

| Registration number | 506  | Email      | info@kadis.com.cy |
|---------------------|------|------------|-------------------|
| License number      | 62/E | Legal name | N/A               |

Phone: **+35722344842** 

# **Price change history**

€420 000 on Jan 15, 2025























#### ΚΑΤΟΨΗ Δ΄ ΟΡΟΦΟΥ





### ΚΑΤΟΨΗ ΔΩΜΑΤΟΣ