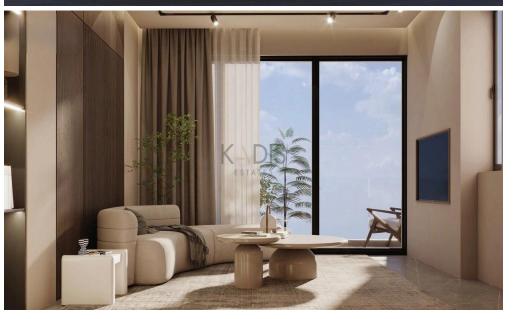

# 3 Bedroom Apartment for Sale in Aglantzia, Nicosia District

- 3 bedrooms
- •2 W/C
- •Internal Area 125m2
- Covered Verandas 42m2
- Uncovered Veranda 6m2
- Covered Parking
- Underfloor Heating
- A/C
- Storage
- Energy Efficiency "A"