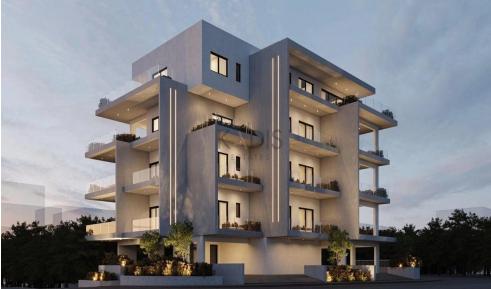

# 3 Bedroom Apartment for Sale in Aglantzia, Nicosia District

- 3 bedrooms
- •2 W/C
- •Internal Area 125m2
- Covered Verandas 42m2
- Uncovered Veranda 6m2
- Covered Parking
- Underfloor Heating
- A/C
- Storage
- Energy Efficiency "A"