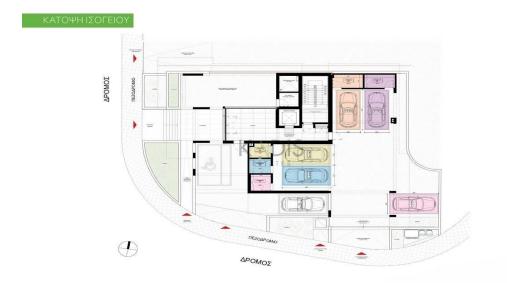

**33.394474040181** 



Price: €420 000 + VAT

VAT for this property is **€21,000** or **€79,800**. VAT usually is 19%. If it is your first purchase of property, you can have VAT reduced to 5% for the first 150sq.m. of the property.

| VAT | Excluded | Title transfer fee | None         | Common ovnoncos | None |
|-----|----------|--------------------|--------------|-----------------|------|
|     |          | Price per SOM      | €3 360.00/m² | Common expenses | None |

### **Representative: Kadis Estates**

| Registration number | 506  | Email      | info@kadis.com.cy |
|---------------------|------|------------|-------------------|
| License number      | 62/E | Legal name | N/A               |

Phone: **+35722344842** 

# **Price change history**

€420 000 on Jan 15, 2025























#### ΚΑΤΟΨΗ Δ΄ ΟΡΟΦΟΥ





### ΚΑΤΟΨΗ ΔΩΜΑΤΟΣ