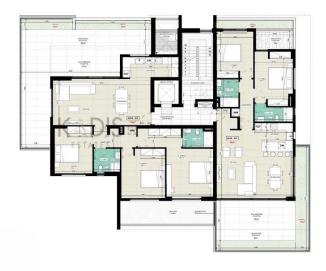

# 3 Bedroom Apartment for Sale in Aglantzia, Nicosia District

- 3 bedrooms
- •2 W/C
- •Internal Area 125m2
- Covered Verandas 42m2
- Uncovered Veranda 6m2
- Covered Parking
- Underfloor Heating
- A/C
- Storage
- Energy Efficiency "A"

| Property Info                               |                                                  | Plot / Area Info |              | Additional info                                    |                                |
|---------------------------------------------|--------------------------------------------------|------------------|--------------|----------------------------------------------------|--------------------------------|
| Covered Area<br>Heating<br>Air Conditioning | 125<br>Underfloor Heating, Yes<br>All rooms, Yes | Parking          | Covered, Yes | Reference Number Property type Condition Bathrooms | 9600<br>Apartment<br>Brand New |