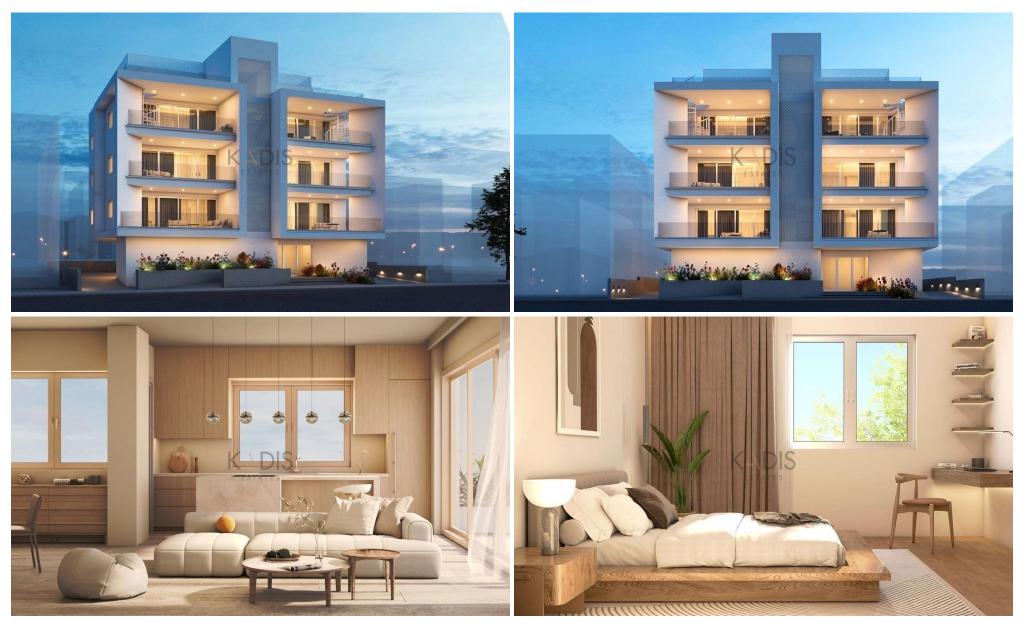

## 1 Bedroom Apartment for Sale in Limassol - Mesa Geitonia

- •1 bedroom
- •1 W/C
- •Internal Area 50m2
- Covered Verandas 5m2
- Covered Parking
- A/C
- Underfloor Heating
- Storage

| Property Info                               |                                                 | Plot / Area Info |              | Additional info                                    |                                     |
|---------------------------------------------|-------------------------------------------------|------------------|--------------|----------------------------------------------------|-------------------------------------|
| Covered Area<br>Heating<br>Air Conditioning | 50<br>Underfloor Heating, Yes<br>All rooms, Yes | Parking          | Covered, Yes | Reference Number Property type Condition Bathrooms | 9605<br>Apartment<br>Brand New<br>1 |