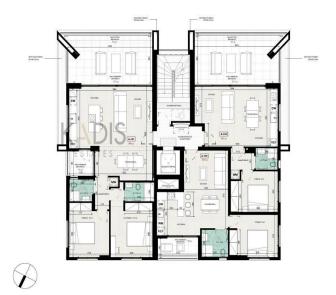

## 1 Bedroom Apartment for Sale in Limassol - Mesa Geitonia

- •1 bedroom
- •1 W/C
- •Internal Area 50m2
- Covered Verandas 5m2
- Covered Parking
- A/C
- Underfloor Heating
- Storage

| Property Info                               |                                                 | Plot / Area Info |              | Additional info                                    |                                     |
|---------------------------------------------|-------------------------------------------------|------------------|--------------|----------------------------------------------------|-------------------------------------|
| Covered Area<br>Heating<br>Air Conditioning | 50<br>Underfloor Heating, Yes<br>All rooms, Yes | Parking          | Covered, Yes | Reference Number Property type Condition Bathrooms | 9605<br>Apartment<br>Brand New<br>1 |

## **Price change history**

€230 000 on Jan 15, 2025 €225 000 on Apr 24, 2025 €215 000 on Jun 14, 2025

КАТОѰНА′ ОРОФОҮ

КАТОЧН В' ОРОФОҮ

ΚΑΤΟΨΗ Γ΄ ΟΡΟΦΟΥ

ΚΑΤΟΨΗ ΑΠΟΛΗΞΗΣ ΚΛΙΜΑΚΟΣΤΑΣΙΟΥ