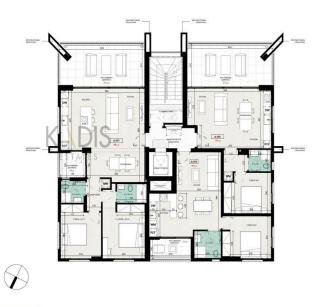

## 1 Bedroom Apartment for Sale in Limassol - Mesa Geitonia

- •1 bedroom
- •1 W/C
- •Internal Area 50m2
- Covered Verandas 5m2
- Covered Parking
- A/C
- Underfloor Heating
- Storage

| Property Info                               |                                                 | Plot / Area Info |              | Additional info                                    |                                     |
|---------------------------------------------|-------------------------------------------------|------------------|--------------|----------------------------------------------------|-------------------------------------|
| Covered Area<br>Heating<br>Air Conditioning | 50<br>Underfloor Heating, Yes<br>All rooms, Yes | Parking          | Covered, Yes | Reference Number Property type Condition Bathrooms | 9605<br>Apartment<br>Brand New<br>1 |

## **Price change history**

€230 000 on Jan 15, 2025 €225 000 on Apr 24, 2025 €215 000 on Jun 14, 2025

КАТОѰНА′ ОРОФОҮ

КАТОЧН В' ОРОФОҮ

ΚΑΤΟΨΗ Γ΄ ΟΡΟΦΟΥ

ΚΑΤΟΨΗ ΑΠΟΛΗΞΗΣ ΚΛΙΜΑΚΟΣΤΑΣΙΟΥ