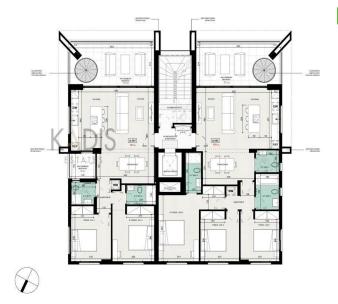

## 1 Bedroom Apartment for Sale in Limassol - Mesa Geitonia

- •1 bedroom
- •1 W/C
- •Internal Area 50m2
- Covered Verandas 5m2
- Covered Parking
- A/C
- Underfloor Heating
- Storage

| Property Info                               |                                                 | Plot / Area Info |              | Additional info                                    |                                     |
|---------------------------------------------|-------------------------------------------------|------------------|--------------|----------------------------------------------------|-------------------------------------|
| Covered Area<br>Heating<br>Air Conditioning | 50<br>Underfloor Heating, Yes<br>All rooms, Yes | Parking          | Covered, Yes | Reference Number Property type Condition Bathrooms | 9605<br>Apartment<br>Brand New<br>1 |

1/4

| Amenities | Location |
|-----------|----------|
| Amemics   | Location |

• Storage room

• Cocation: Limassol - Mesa Geitonia

• Region: Limassol

Coordinates: 34.69962672061 / 33.046735999462

**Price: €215 000 + VAT** 