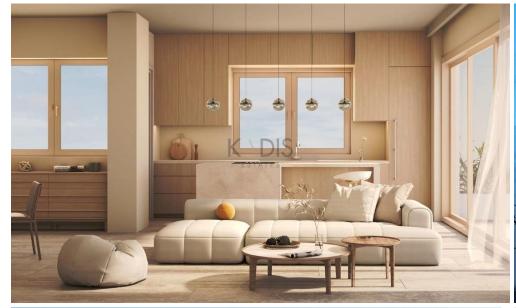

## 1 Bedroom Apartment for Sale in Limassol - Mesa Geitonia

- •1 bedroom
- •1 W/C
- •Internal Area 50m2
- Covered Verandas 21m2
- Covered Parking
- A/C
- Underfloor Heating
- Storage

| Property Info                               |                                                 | Plot / Area Info |              | Additional info                                    |                                     |
|---------------------------------------------|-------------------------------------------------|------------------|--------------|----------------------------------------------------|-------------------------------------|
| Covered Area<br>Heating<br>Air Conditioning | 50<br>Underfloor Heating, Yes<br>All rooms, Yes | Parking          | Covered, Yes | Reference Number Property type Condition Bathrooms | 9606<br>Apartment<br>Brand New<br>1 |