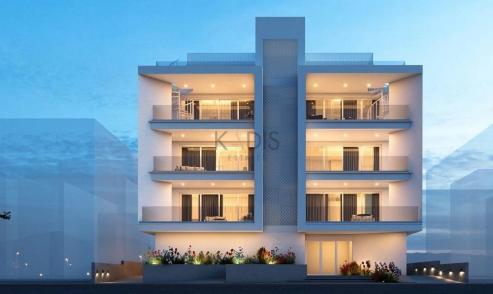

## 1 Bedroom Apartment for Sale in Limassol - Mesa Geitonia

- •1 bedroom
- •1 W/C
- •Internal Area 50m2
- Covered Verandas 21m2
- Covered Parking
- A/C
- Underfloor Heating
- Storage

| Property Info                               |                                                 | Plot / Area Info |              | Additional info                                    |                                     |
|---------------------------------------------|-------------------------------------------------|------------------|--------------|----------------------------------------------------|-------------------------------------|
| Covered Area<br>Heating<br>Air Conditioning | 50<br>Underfloor Heating, Yes<br>All rooms, Yes | Parking          | Covered, Yes | Reference Number Property type Condition Bathrooms | 9606<br>Apartment<br>Brand New<br>1 |