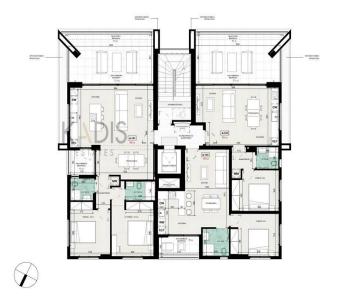

## 1 Bedroom Apartment for Sale in Limassol - Mesa Geitonia

- •1 bedroom
- •1 W/C
- •Internal Area 50m2
- Covered Verandas 21m2
- Covered Parking
- A/C
- Underfloor Heating
- Storage

| Property Info                               |                                                 | Plot / Area Info |              | Additional info                                    |                                     |
|---------------------------------------------|-------------------------------------------------|------------------|--------------|----------------------------------------------------|-------------------------------------|
| Covered Area<br>Heating<br>Air Conditioning | 50<br>Underfloor Heating, Yes<br>All rooms, Yes | Parking          | Covered, Yes | Reference Number Property type Condition Bathrooms | 9606<br>Apartment<br>Brand New<br>1 |