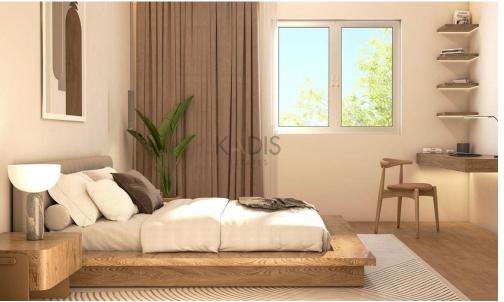

## 1 Bedroom Apartment for Sale in Limassol - Mesa Geitonia

- •1 bedroom
- •1 W/C
- •Internal Area 50m2
- Covered Verandas 21m2
- Covered Parking
- A/C
- Underfloor Heating
- Storage

| Property Info                               |                                                 | Plot / Area Info |              | Additional info                                    |                                     |
|---------------------------------------------|-------------------------------------------------|------------------|--------------|----------------------------------------------------|-------------------------------------|
| Covered Area<br>Heating<br>Air Conditioning | 50<br>Underfloor Heating, Yes<br>All rooms, Yes | Parking          | Covered, Yes | Reference Number Property type Condition Bathrooms | 9606<br>Apartment<br>Brand New<br>1 |