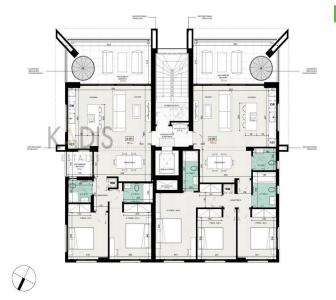

## 1 Bedroom Apartment for Sale in Limassol - Mesa Geitonia

- •1 bedroom
- •1 W/C
- •Internal Area 50m2
- Covered Verandas 21m2
- Covered Parking
- A/C
- Underfloor Heating
- Storage

| Property Info                               |                                                 | Plot / Area Info |              | Additional info                                    |                                     |
|---------------------------------------------|-------------------------------------------------|------------------|--------------|----------------------------------------------------|-------------------------------------|
| Covered Area<br>Heating<br>Air Conditioning | 50<br>Underfloor Heating, Yes<br>All rooms, Yes | Parking          | Covered, Yes | Reference Number Property type Condition Bathrooms | 9606<br>Apartment<br>Brand New<br>1 |