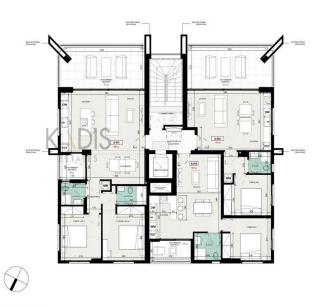

## 1 Bedroom Apartment for Sale in Limassol - Mesa Geitonia

- •1 bedroom
- •1 W/C
- •Internal Area 50m2
- Covered Verandas 21m2
- Covered Parking
- A/C
- Underfloor Heating
- Storage

| Property Info                               |                                                 | Plot / Area Info |              | Additional info                                    |                                     |
|---------------------------------------------|-------------------------------------------------|------------------|--------------|----------------------------------------------------|-------------------------------------|
| Covered Area<br>Heating<br>Air Conditioning | 50<br>Underfloor Heating, Yes<br>All rooms, Yes | Parking          | Covered, Yes | Reference Number Property type Condition Bathrooms | 9606<br>Apartment<br>Brand New<br>1 |