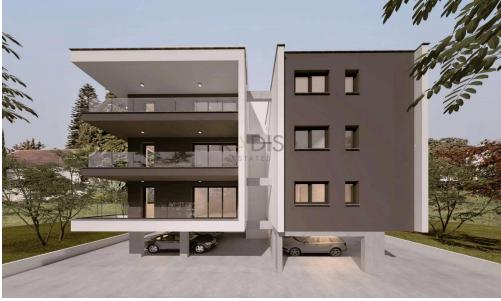

## 1 Bedroom Apartment for Sale in Engomi, Nicosia District

- •1 bedroom
- •1 W/C
- •Internal Area 50m2
- Covered Verandas 11m2
- Covered Parking
- Storage
- •Energy Efficiency "A"

| Property Info            |                                     | Plot / Area Info |              | Additional info  |                  |
|--------------------------|-------------------------------------|------------------|--------------|------------------|------------------|
| Covered Area             | 50                                  |                  |              | Reference Number | 9614             |
| Heating Air Conditioning | Central Heating, Yes All rooms, Yes | Parking          | Covered, Yes | Property type    | <b>Apartment</b> |
|                          |                                     |                  | Covered, res | Condition        | <b>Brand New</b> |
|                          |                                     |                  |              | Bathrooms        | 1                |