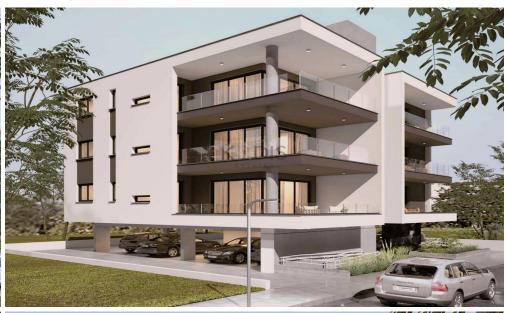

## 1 Bedroom Apartment for Sale in Engomi, Nicosia District

- •1 bedroom
- •1 W/C
- •Internal Area 50m2
- Covered Verandas 11m2
- Covered Parking
- Storage
- •Energy Efficiency "A"

| Property Info            |                                     | Plot / Area Info |              | Additional info  |                  |
|--------------------------|-------------------------------------|------------------|--------------|------------------|------------------|
| Covered Area             | 50                                  |                  |              | Reference Number | 9614             |
| Heating Air Conditioning | Central Heating, Yes All rooms, Yes | Parking          | Covered, Yes | Property type    | <b>Apartment</b> |
|                          |                                     |                  | Covered, res | Condition        | <b>Brand New</b> |
|                          |                                     |                  |              | Bathrooms        | 1                |