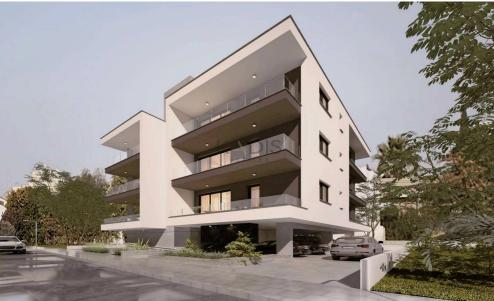

## 1 Bedroom Apartment for Sale in Engomi, Nicosia District

- •1 bedroom
- •1 W/C
- •Internal Area 50m2
- Covered Verandas 11m2
- Covered Parking
- Storage
- •Energy Efficiency "A"

| Property Info            |                                     | Plot / Area Info |              | Additional info  |                  |
|--------------------------|-------------------------------------|------------------|--------------|------------------|------------------|
| Covered Area             | 50                                  |                  |              | Reference Number | 9614             |
| Heating Air Conditioning | Central Heating, Yes All rooms, Yes | Parking          | Covered, Yes | Property type    | <b>Apartment</b> |
|                          |                                     |                  | Covered, res | Condition        | <b>Brand New</b> |
|                          |                                     |                  |              | Bathrooms        | 1                |