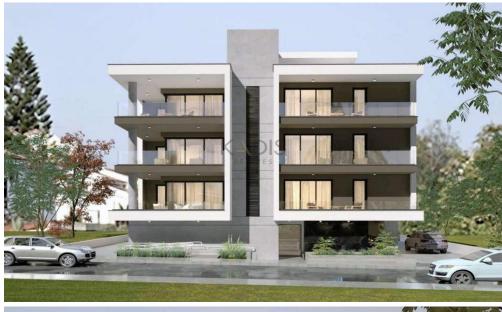

## 1 Bedroom Apartment for Sale in Engomi, Nicosia District

- •1 bedroom
- •1 W/C
- •Internal Area 50m2
- Covered Verandas 11m2
- Covered Parking
- Storage
- •Energy Efficiency "A"

| Property Info            |                                     | Plot / Area Info |              | Additional info  |                  |
|--------------------------|-------------------------------------|------------------|--------------|------------------|------------------|
| Covered Area             | 50                                  |                  |              | Reference Number | 9614             |
| Heating Air Conditioning | Central Heating, Yes All rooms, Yes | Parking          | Covered, Yes | Property type    | <b>Apartment</b> |
|                          |                                     |                  | Covered, res | Condition        | <b>Brand New</b> |
|                          |                                     |                  |              | Bathrooms        | 1                |