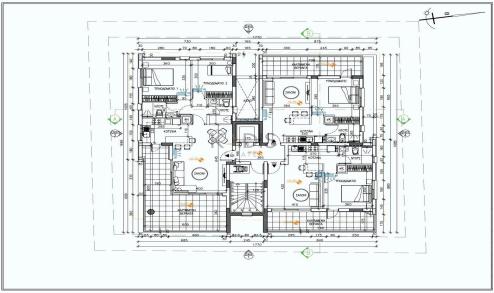

## 1 Bedroom Apartment for Sale in Engomi, Nicosia District

- •1 bedroom
- •1 W/C
- •Internal Area 50m2
- Covered Verandas 11m2
- Covered Parking
- Storage
- •Energy Efficiency "A"

| Property Info            |                                     | Plot / Area Info |              | Additional info  |                  |
|--------------------------|-------------------------------------|------------------|--------------|------------------|------------------|
| Covered Area             | 50                                  |                  |              | Reference Number | 9614             |
| Heating Air Conditioning | Central Heating, Yes All rooms, Yes | Parking          | Covered, Yes | Property type    | <b>Apartment</b> |
|                          |                                     |                  | Covered, res | Condition        | <b>Brand New</b> |
|                          |                                     |                  |              | Bathrooms        | 1                |