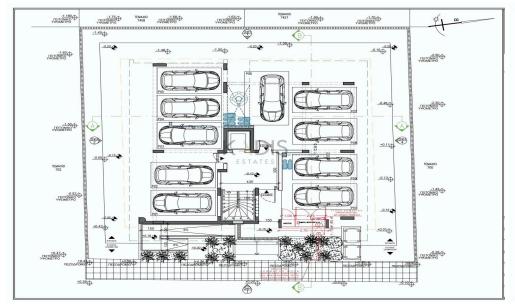

## 1 Bedroom Apartment for Sale in Engomi, Nicosia District

- •1 bedroom
- •1 W/C
- •Internal Area 50m2
- Covered Verandas 11m2
- Covered Parking
- Storage
- •Energy Efficiency "A"

| Property Info            |                                     | Plot / Area Info |              | Additional info  |                  |
|--------------------------|-------------------------------------|------------------|--------------|------------------|------------------|
| Covered Area             | 50                                  |                  |              | Reference Number | 9614             |
| Heating Air Conditioning | Central Heating, Yes All rooms, Yes | Parking          | Covered, Yes | Property type    | <b>Apartment</b> |
|                          |                                     |                  | Covered, res | Condition        | <b>Brand New</b> |
|                          |                                     |                  |              | Bathrooms        | 1                |