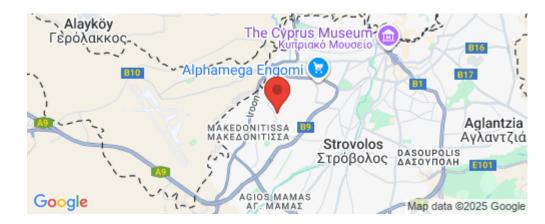

Amenities Location

• Elevator Region: Nicosia

Coordinates: **35.15403342761** / **33.317812506885** 

**Price: €175 000 + VAT** 

VAT for this property is €8,750 or €33,250. VAT usually is 19%. If it is your first purchase of property, you can have VAT reduced to 5% for the first 150sq.m. of the property.