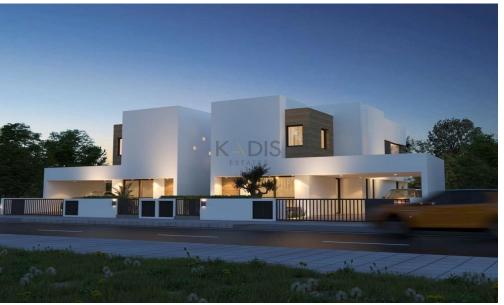

## 3 Bedroom House for Sale in Nicosia District

- 3 bedrooms
- •3 W/C
- •Internal Area 160m2
- •Plot Area 276m2
- Yard
- Garage
- Alarm System
- Photovoltaic Panels
- •Energy Efficiency "A"

| E925   | AGI                      | Strovolos<br>Στρόβολος<br>OS MAMAS                        |                       |
|--------|--------------------------|-----------------------------------------------------------|-----------------------|
|        | La                       | atamia<br>ατάμια GSP Stadiur<br>Στάδιο ΓΣ<br>(Γυμναστικός |                       |
| \      | Anthoupolis<br>Ανθούπολη | BIOTEXNIKH                                                | Latsia<br>Λατσιά      |
| Google |                          | 8 12 1                                                    | Map data ©2025 Google |