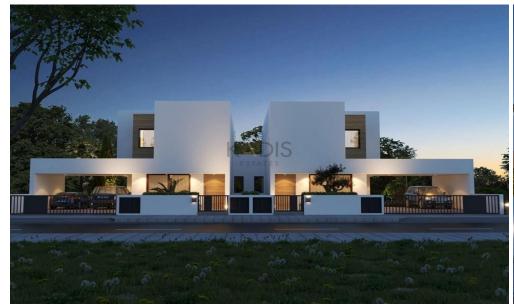

## 3 Bedroom House for Sale in Nicosia District

- 3 bedrooms
- •3 W/C
- •Internal Area 160m2
- •Plot Area 276m2
- Yard
- Garage
- Alarm System
- Photovoltaic Panels
- •Energy Efficiency "A"

| E925   | AGI                      | Strovolos<br>Στρόβολος<br>OS MAMAS                        |                       |
|--------|--------------------------|-----------------------------------------------------------|-----------------------|
|        | La                       | atamia<br>ατάμια GSP Stadiur<br>Στάδιο ΓΣ<br>(Γυμναστικός |                       |
| \      | Anthoupolis<br>Ανθούπολη | BIOTEXNIKH                                                | Latsia<br>Λατσιά      |
| Google |                          | 8 12 1                                                    | Map data ©2025 Google |