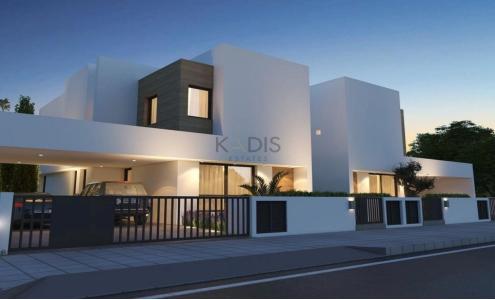

## 3 Bedroom House for Sale in Nicosia District

- 3 bedrooms
- •3 W/C
- •Internal Area 160m2
- •Plot Area 276m2
- Yard
- Garage
- Alarm System
- Photovoltaic Panels
- •Energy Efficiency "A"

| E925   | AGI                      | Strovolos<br>Στρόβολος<br>OS MAMAS                        |                       |
|--------|--------------------------|-----------------------------------------------------------|-----------------------|
|        | La                       | atamia<br>ατάμια GSP Stadiur<br>Στάδιο ΓΣ<br>(Γυμναστικός |                       |
| \      | Anthoupolis<br>Ανθούπολη | BIOTEXNIKH                                                | Latsia<br>Λατσιά      |
| Google |                          | 8 12 1                                                    | Map data ©2025 Google |