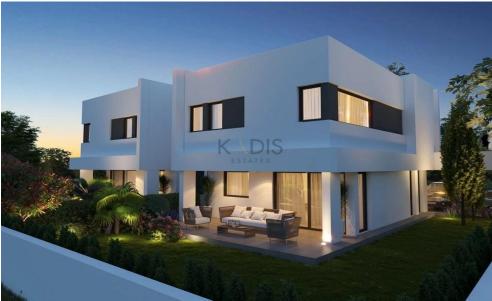

## 3 Bedroom House for Sale in Nicosia District

- 3 bedrooms
- •3 W/C
- •Internal Area 160m2
- •Plot Area 276m2
- Yard
- Garage
- Alarm System
- Photovoltaic Panels
- •Energy Efficiency "A"

| E925   | AGI                      | Strovolos<br>Στρόβολος<br>OS MAMAS                        |                       |
|--------|--------------------------|-----------------------------------------------------------|-----------------------|
|        | La                       | atamia<br>ατάμια GSP Stadiur<br>Στάδιο ΓΣ<br>(Γυμναστικός |                       |
| \      | Anthoupolis<br>Ανθούπολη | BIOTEXNIKH                                                | Latsia<br>Λατσιά      |
| Google |                          | 8 12 1                                                    | Map data ©2025 Google |