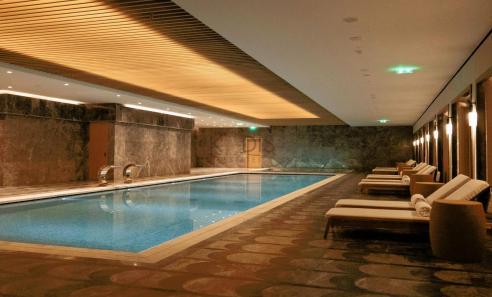

## 2 Bedroom Apartment for Sale in Mouttagiaka, Limassol District

- •2 Bedrooms
- •2 W/C
- •Internal Area 107.10m2
- •Covered Veranda 25.9m2
- Parking
- Close to several amenities
- •Close to the beach
- •Communal Swimming Pool
- •Sea View
- Spa
- Sauna
- •Gym