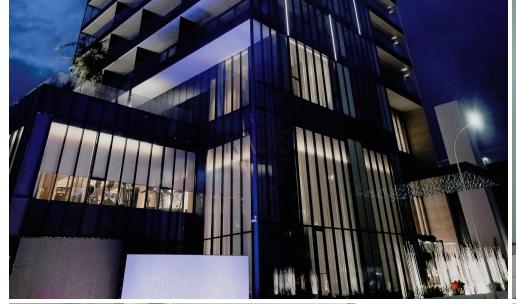

Amenities Location

• Gym Location: Mouttagiaka Region: Limassol

Coordinates: 34.7207324 / 33.1007555

Price: €2 360 000 + VAT

VAT for this property is €118,000 or €448,400. VAT usually is 19%. If it is your first purchase of property, you can have VAT reduced to 5% for the first 150sq.m. of the property.