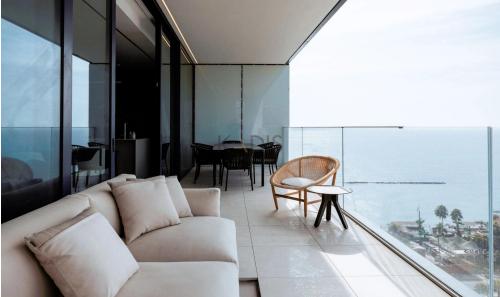

## 2 Bedroom Apartment for Sale in Mouttagiaka, Limassol District

- •2 Bedrooms
- •2 W/C
- •Internal Area 107.10m2
- •Covered Veranda 25.9m2
- Parking
- Close to several amenities
- •Close to the beach
- •Communal Swimming Pool
- •Sea View
- Spa
- Sauna
- •Gym

| Property Info |     | Plot / Area Info |                     |
|---------------|-----|------------------|---------------------|
| Covered Area  | 107 | Pool<br>Parking  | Yes<br>Covered, Yes |

| Additional info  |                  |
|------------------|------------------|
| Reference Number | 9638             |
| Property type    | Apartment        |
| Condition        | <b>Brand New</b> |
| Bathrooms        | 2                |
| View             | Sea view         |