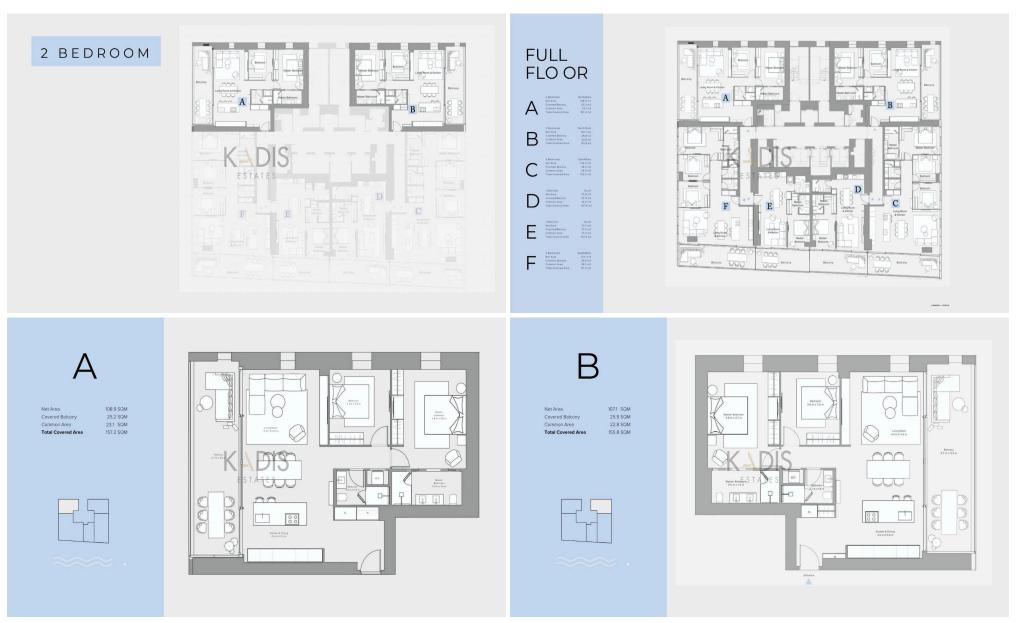

## 2 Bedroom Apartment for Sale in Mouttagiaka, Limassol District

- •2 Bedrooms
- •2 W/C
- •Internal Area 107.10m2
- •Covered Veranda 25.9m2
- Parking
- Close to several amenities
- •Close to the beach
- •Communal Swimming Pool
- •Sea View
- Spa
- Sauna
- •Gym

| Property Info |     | Plot / Area Info |                     |
|---------------|-----|------------------|---------------------|
| Covered Area  | 107 | Pool<br>Parking  | Yes<br>Covered, Yes |

| Additional info  |                  |
|------------------|------------------|
| Reference Number | 9638             |
| Property type    | Apartment        |
| Condition        | <b>Brand New</b> |
| Bathrooms        | 2                |
| View             | Sea view         |