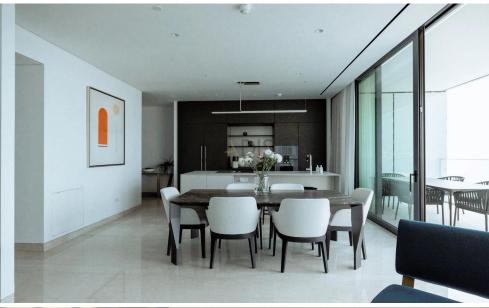

## 2 Bedroom Apartment for Sale in Mouttagiaka, Limassol District

- •2 Bedrooms
- •2 W/C
- •Internal Area 107.10m2
- •Covered Veranda 25.9m2
- Parking
- Close to several amenities
- •Close to the beach
- •Communal Swimming Pool
- •Sea View
- Spa
- Sauna
- •Gym

| Property Info |     | Plot / Area Info |                     |
|---------------|-----|------------------|---------------------|
| Covered Area  | 107 | Pool<br>Parking  | Yes<br>Covered, Yes |

| Additional info  |                  |
|------------------|------------------|
| Reference Number | 9638             |
| Property type    | Apartment        |
| Condition        | <b>Brand New</b> |
| Bathrooms        | 2                |
| View             | Sea view         |