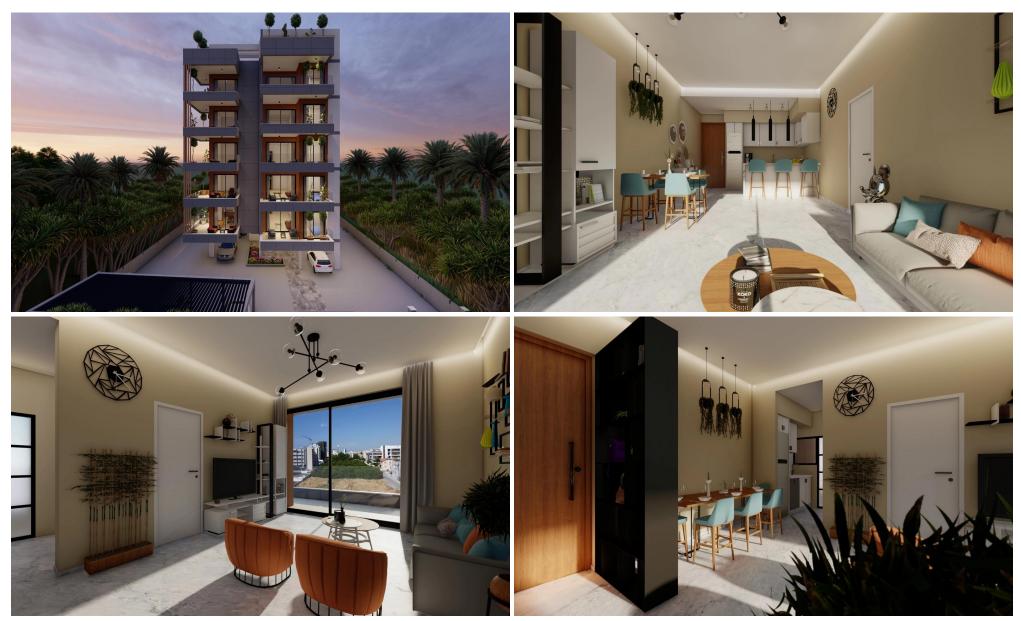

## 1 Bedroom Apartment for Sale in Germasogeia - Tourist Area, Limassol District

Reference ID: #SA35774Price details: €390,000 +VATNew development nestled in the vibrant city of Limassol, Cyprus. Situated in one of the most sought-after locations along the Mediterranean coast. Project offers a harmonious blend of luxury, comfort, and contemporary living.Located in Potamos Germasogeias, one of Limmasol's most desirable residential areas, near all amenities, 5\* Hotels and Resorts, restaurants, High Street boutiques and just a few footsteps away from the beach. All apartments are equipped with high quality tiles and laminate. Internal staircase is equipped with high quality marble. Worktops are equipped with a choice of granite or marble. High quality design kitchens an...