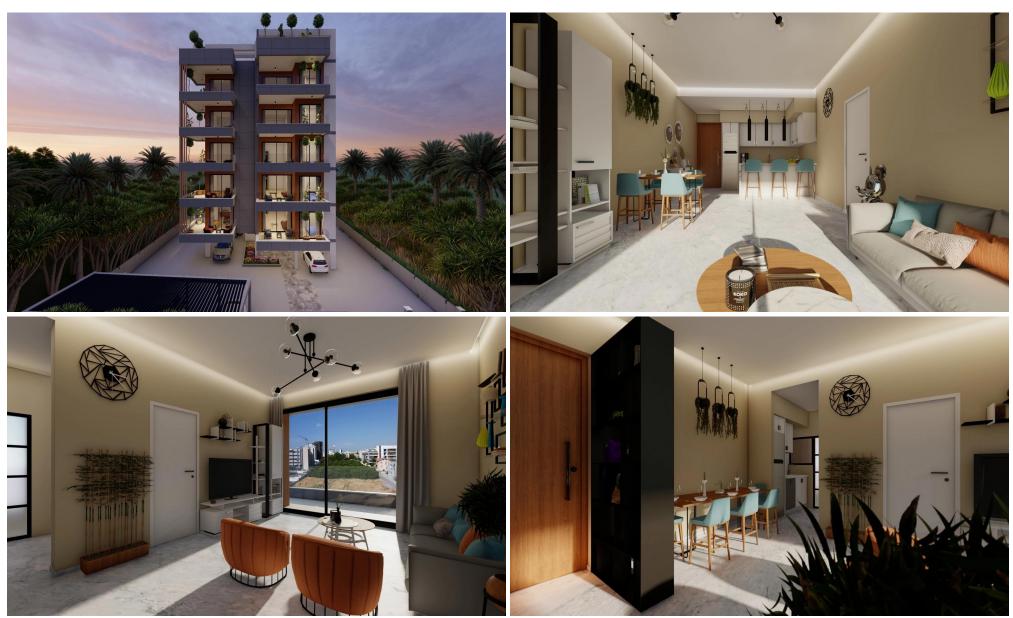

## 2 Bedroom Apartment for Sale in Germasogeia - Tourist Area, Limassol District

Reference ID: #SA35773Price details: €525,000 +VATNew development nestled in the vibrant city of Limassol, Cyprus. Situated in one of the most sought-after locations along the Mediterranean coast.Project offers a harmonious blend of luxury, comfort, and contemporary living.Located in Potamos Germasogeias, one of Limmasol's most desirable residential areas, near all amenities, 5\* Hotels and Resorts, restaurants, High Street boutiques and just a few footsteps away from the beach.All apartments are equipped with high quality tiles and laminate.Internal staircase is equipped with high quality marble.Worktops are equipped with a choice of granite or marble.High quality design kitchens an...