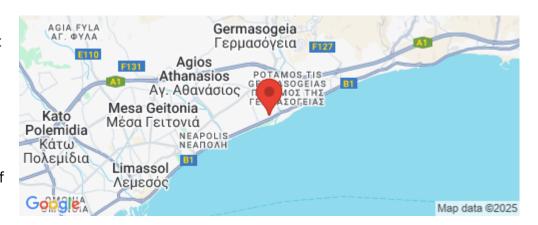

Amenities Location

**Location:** Germasogeia - Tourist Area Region: **Limassol** 

Coordinates: 34.695306087565 / 33.085254144012

Price: €525 000 + VAT

VAT for this property is **€26,250** or **€99,750**. VAT usually is 19%. If it is your first purchase of property, you can have VAT reduced to 5% for the first 150sq.m. of the property.