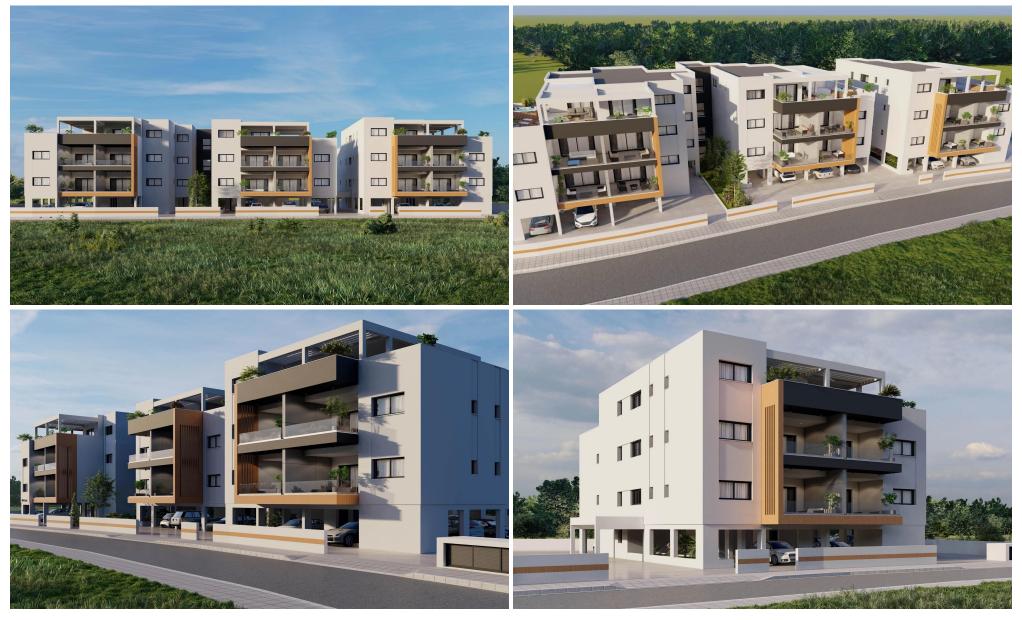

## 2 Bedroom Apartment for Sale in Parekklisia, Limassol District

Modern Two-Bedroom Apartment in a Quiet Suburban Location Perfect for small families or professionals, this two-bedroom apartment offers thoughtfully designed interiors with a spacious living and dining area, two well-proportioned bedrooms, and a generous veranda with mountain views. The setting combines suburban tranguility with city convenience, located just minutes from the beach, highway, and top resorts. Covered parking and a private storage room are included, adding practicality to modern living.

| Property Info         |                | Plot / Area Info |              | Additional info   |                           |
|-----------------------|----------------|------------------|--------------|-------------------|---------------------------|
| Covered Area          | 101            |                  |              |                   |                           |
| Covered Veranda       | 13             |                  |              | Reference Number  | 2511                      |
| Uncovered Veranda     | 88             |                  |              | Property type     | Apartment                 |
| Floor Number          | 1              | Parking          | Covered, Yes | Condition         | <b>Under Construction</b> |
| Total Number of Floor | rs <b>3</b>    |                  |              | Construction Year | 2026                      |
| Energy Efficiency     | Α              |                  |              | Bathrooms         | 2                         |
| Air Conditioning      | All rooms, Yes |                  |              |                   |                           |
| Amenities             | Location       |                  |              |                   |                           |