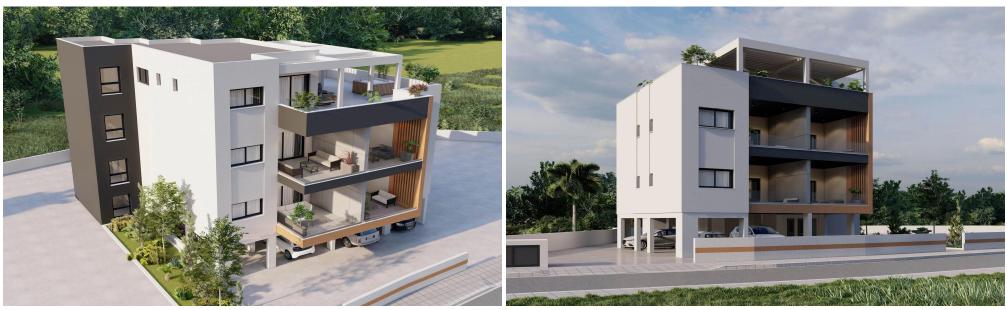

## 2 Bedroom Apartment for Sale in Parekklisia, Limassol District

Modern Two-Bedroom Apartment in a Quiet Suburban Location Perfect for small families or professionals, this two-bedroom apartment offers thoughtfully designed interiors with a spacious living and dining area, two well-proportioned bedrooms, and a generous veranda with mountain views. The setting combines suburban tranguility with city convenience, located just minutes from the beach, highway, and top resorts. Covered parking and a private storage room are included, adding practicality to modern living.

| Property Info         |                | Plot / Area Info |              | Additional info   |                           |
|-----------------------|----------------|------------------|--------------|-------------------|---------------------------|
| Covered Area          | 101            |                  |              |                   |                           |
| Covered Veranda       | 13             |                  |              | Reference Number  | 2511                      |
| Uncovered Veranda     | 88             |                  |              | Property type     | Apartment                 |
| Floor Number          | 1              | Parking          | Covered, Yes | Condition         | <b>Under Construction</b> |
| Total Number of Floor | rs <b>3</b>    |                  |              | Construction Year | 2026                      |
| Energy Efficiency     | Α              |                  |              | Bathrooms         | 2                         |
| Air Conditioning      | All rooms, Yes |                  |              |                   |                           |
| Amenities             | Location       |                  |              |                   |                           |