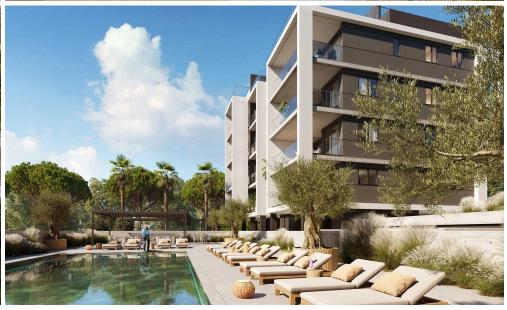

## 1 Bedroom Apartment for Sale in Potamos Germasogeias, Limassol District

All apartments offer breathtaking panoramic views of the mountains and the city. Thoughtful and clearly designed, they are the epitome of style and provide perfect comfort. Residents will enjoy the spaciousness of the luxurious spaces, with floor-to-ceiling windows allowing natural light to fill the space, creating a sense of freedom. The apartments are designed to a high standard of finishes using the finest high quality materials, combining premium aesthetics with enhanced functionality. All unique penthouses represent a natural luxury, turning into the luxury of nature – due to the panoramic view of the mountains and the city. An inspiration to your body, mind and soul.

## Amenities Location

• Balcony

Location: Potamos Germasogeias Region: Limassol

Coordinates: 34.705788 / 33.092468

Thi...

Price: €426 000 + VAT

VAT for this property is **€21,300** or **€80,940**. VAT usually is 19%. If it is your first purchase of property, you can have VAT reduced to 5% for the first 150sq.m. of the property.