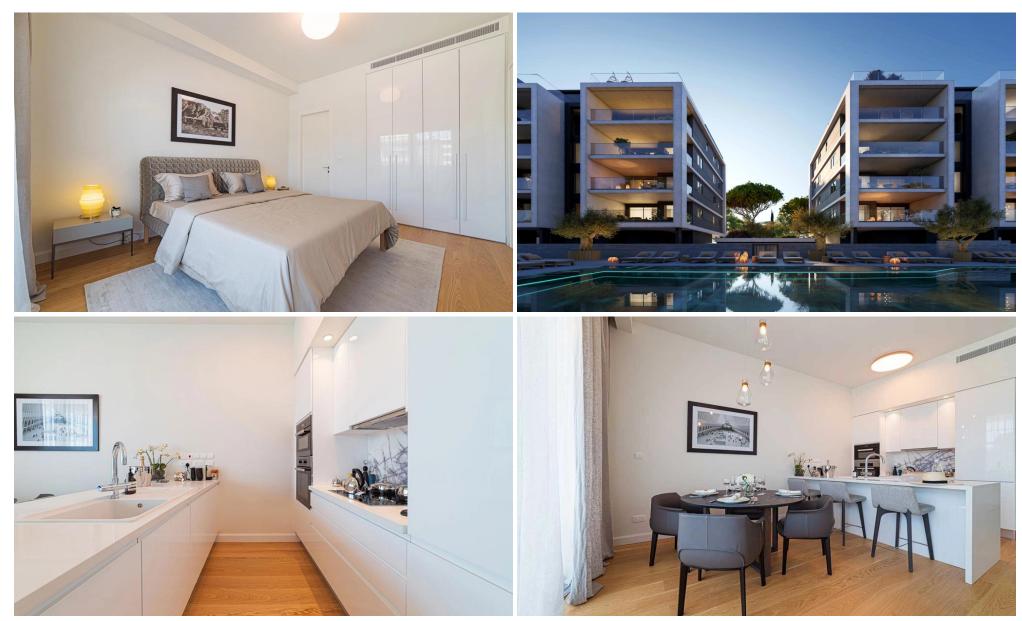

## 1 Bedroom Apartment for Sale in Potamos Germasogeias, Limassol District

All apartments offer breathtaking panoramic views of the mountains and the city. Thoughtful and clearly designed, they are the epitome of style and provide perfect comfort. Residents will enjoy the spaciousness of the luxurious spaces, with floor-to-ceiling windows allowing natural light to fill the space, creating a sense of freedom. The apartments are designed to a high standard of finishes using the finest high quality materials, combining premium aesthetics with enhanced functionality. All unique penthouses represent a natural luxury, turning into the luxury of nature – due to the panoramic view of the mountains and the city. An inspiration to your body, mind and soul.