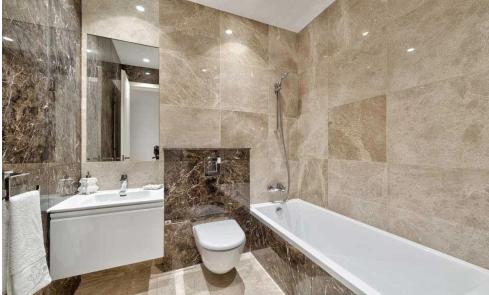

Key Fea...

| Property Info                   |                         | Plot / Area Info |             | <b>Additional info</b>                    |                                   |
|---------------------------------|-------------------------|------------------|-------------|-------------------------------------------|-----------------------------------|
| Covered Area<br>Covered Veranda | 151<br>34               |                  |             |                                           | 2769                              |
| Floor Number                    | 2                       | Pool             | Common, Yes | Property type Condition Construction Year | Apartment Under Construction 2025 |
| Energy Efficiency               | Α                       | Parking          | Yes         |                                           |                                   |
| Heating                         | Underfloor Heating, Yes | •                |             | Bathrooms                                 | 2025                              |
| Air Conditioning                | All rooms, Yes          |                  |             | Datillooms                                | 3                                 |