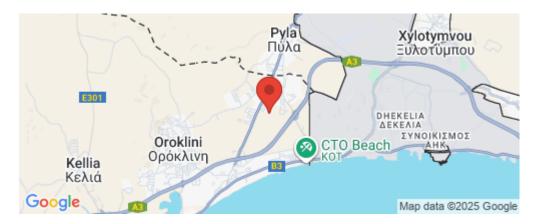

## 12,005m<sup>2</sup> Plot for Sale in Pyla, Larnaca District

Elevated, Sea-View Residential Land for Sale in Pyla area, Larnaca. Close to many amenities including schools, supermarket, banks, shops, restaurants etc. Is just 2-minute drive to the beach, 5-Star Hotels and within close proximity to Larnaca Town Centre and Larnaca International Airport.

Amenities Location

**Location:** Pyla Region: **Larnaca** 

Coordinates: 34.99272251169 / 33.687262403482

Price: €2 000 000 + VAT

VAT Excluded

Title transfer fee ~€76 600.00

Price per SQM €167.00/m²

Common expenses None