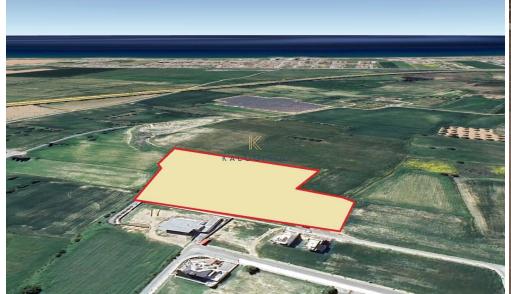

Residential Land with Large frontage for sale in Pyla, Larnaca. Land of 12.005 sq. m with 90% building density and 50% land coverage, zone H2. The land has access to a registered public road and it has a large frontage of around 163 meters which makes it suitable to build a complex of apartments and houses up to two floors.