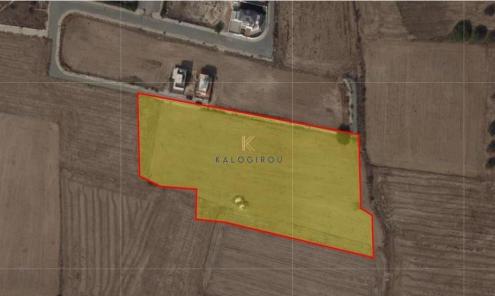

Residential Land with Large frontage for sale in Pyla, Larnaca. Land of 12.005 sq. m with 90% building density and 50% land coverage, zone H2. The land has access to a registered public road and it has a large frontage of around 163 meters which makes it suitable to build a complex of apartments and houses up to two floors.