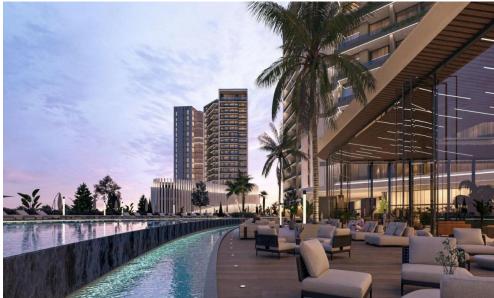

## 1 Bedroom Apartment for Sale in Livadia Larnakas, Larnaca District

Luxury gated complex with sea view in Livadia, Larnaca.

The complex has 2 communal swimming pools, restaurants, shops, a spa, a playground and 2 gyms (one in the open air). Key Features

Close to the sea
Smart Home system
Air conditioning
Underfloor heating
Mosquito nets on the windows
Luxury lobby
Huge swimming pool

AVAILABILITY
Apartment 9th floor

Internal area 51 sq.m. Covered balcony 18 sq.m. Price 375.500 euro plus VAT