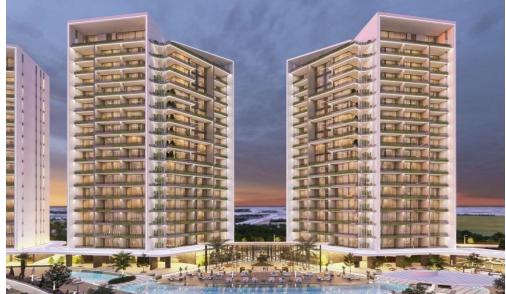

## 1 Bedroom Apartment for Sale in Livadia Larnakas, Larnaca District

Luxury gated complex with sea view in Livadia, Larnaca.

The complex has 2 communal swimming pools, restaurants, shops, a spa, a playground and 2 gyms (one in the open air). Key Features

Close to the sea
Smart Home system
Air conditioning
Underfloor heating
Mosquito nets on the windows
Luxury lobby
Huge swimming pool

AVAILABILITY
Apartment 9th floor

Internal area 51 sq.m. Covered balcony 18 sq.m. Price 375.500 euro plus VAT