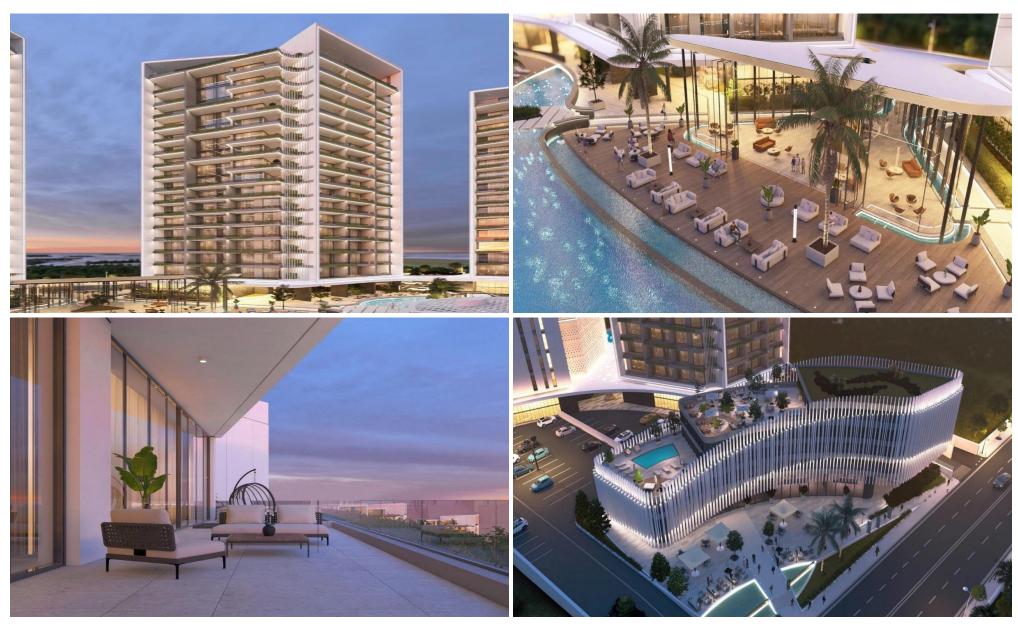

## 1 Bedroom Apartment for Sale in Livadia Larnakas, Larnaca District

Luxury gated complex with sea view in Livadia, Larnaca.

The complex has 2 communal swimming pools, restaurants, shops, a spa, a playground and 2 gyms (one in the open air). Key Features

Close to the sea
Smart Home system
Air conditioning
Underfloor heating
Mosquito nets on the windows
Luxury lobby
Huge swimming pool

AVAILABILITY
Apartment 9th floor

Internal area 51 sq.m. Covered balcony 18 sq.m. Price 375.500 euro plus VAT

## **Amenities**

• Storage room

Location

Location: Livadia Larnakas Region: Larnaca

Price: €375 500 + VAT

VAT for this property is €18,775 or €71,345. VAT usually is 19%. If it is your first purchase of property, you can have VAT reduced to 5% for the first 150sq.m. of the property.