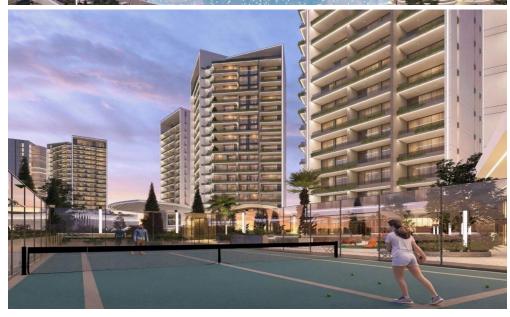

## 1 Bedroom Apartment for Sale in Livadia Larnakas, Larnaca District

Luxury gated complex with sea view in Livadia, Larnaca.

The complex has 2 communal swimming pools, restaurants, shops, a spa, a playground and 2 gyms (one in the open air). Key Features

Close to the sea
Smart Home system
Air conditioning
Underfloor heating
Mosquito nets on the windows
Luxury lobby
Huge swimming pool

AVAILABILITY
Apartment 9th floor

Internal area 51 sq.m. Covered balcony 18 sq.m. Price 375.500 euro plus VAT