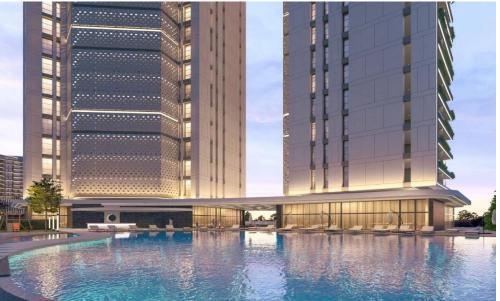

## 1 Bedroom Apartment for Sale in Livadia Larnakas, Larnaca District

Luxury gated complex with sea view in Livadia, Larnaca.

The complex has 2 communal swimming pools, restaurants, shops, a spa, a playground and 2 gyms (one in the open air). Key Features

## **Amenities**

• Storage room

Location

Location: Livadia Larnakas Region: Larnaca

Price: €375 500 + VAT

VAT for this property is €18,775 or €71,345. VAT usually is 19%. If it is your first purchase of property, you can have VAT reduced to 5% for the first 150sq.m. of the property.