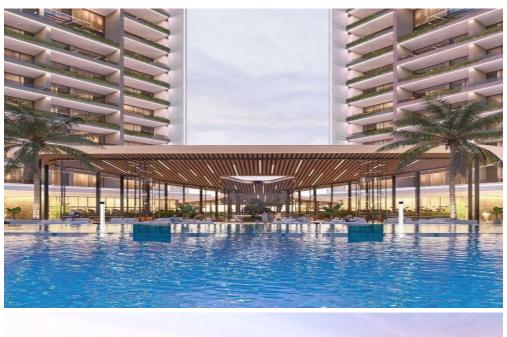

## 1 Bedroom Apartment for Sale in Livadia Larnakas, Larnaca District

Luxury gated complex with sea view in Livadia, Larnaca.

The complex has 2 communal swimming pools, restaurants, shops, a spa, a playground and 2 gyms (one in the open air). Key Features

## **Amenities**

• Storage room

Location

Location: Livadia Larnakas Region: Larnaca

Price: €375 500 + VAT

VAT for this property is €18,775 or €71,345. VAT usually is 19%. If it is your first purchase of property, you can have VAT reduced to 5% for the first 150sq.m. of the property.