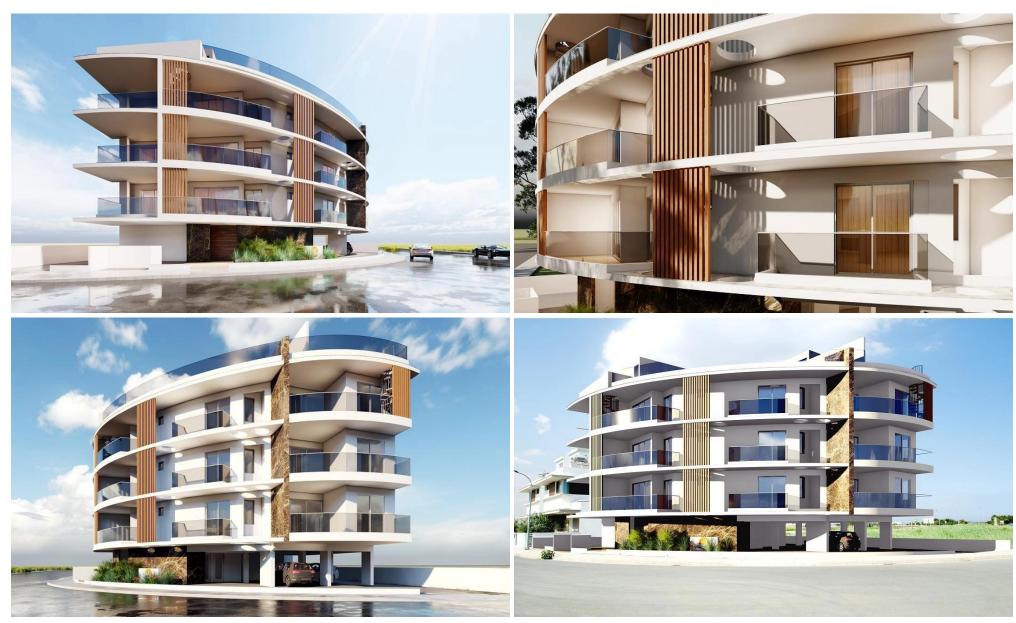

## 2 Bedroom Apartment for Sale in Livadia Larnakas, Larnaca District

Apartments for sale in Livadia, 300 meters from the sea, with excellent return on investment potential. A unique project located in an excellent area with high rates of growth and development in the near future. The complex is located on a corner plot, combines a calm relaxing atmosphere with easy access to all amenities such as shops, restaurants and a shopping center. The apartments consist of 2 bedrooms, 2 bathrooms, a covered veranda of 18 m2, a storage room, Parking. Each apartment is designed in such a way as to provide privacy and comfort to its residents. All apartments have spacious verandas with beautiful views. Distances: Larnaca International Airport is a 15-minute drive from ...