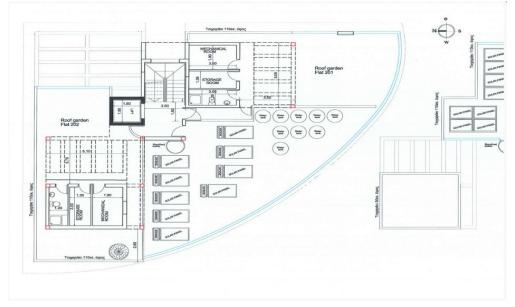

## 2 Bedroom Apartment for Sale in Livadia Larnakas, Larnaca District

Apartments for sale in Livadia, 300 meters from the sea, with excellent return on investment potential. A unique project located in an excellent area with high rates of growth and development in the near future. The complex is located on a corner plot, combines a calm relaxing atmosphere with easy access to all amenities such as shops, restaurants and a shopping center. The apartments consist of 2 bedrooms, 2 bathrooms, a covered veranda of 18 m2, a storage room, Parking. Each apartment is designed in such a way as to provide privacy and comfort to its residents. All apartments have spacious verandas with beautiful views. Distances: Larnaca International Airport is a 15-minute drive from ...