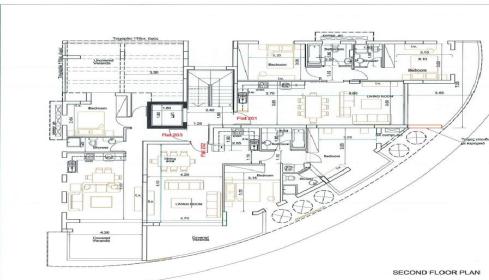

## 2 Bedroom Apartment for Sale in Livadia Larnakas, Larnaca District

Apartments for sale in Livadia, 300 meters from the sea, with excellent return on investment potential. A unique project located in an excellent area with high rates of growth and development in the near future. The complex is located on a corner plot, combines a calm relaxing atmosphere with easy access to all amenities such as shops, restaurants and a shopping center. The apartments consist of 2 bedrooms, 2 bathrooms, a covered veranda of 18 m2, a storage room, Parking. Each apartment is designed in such a way as to provide privacy and comfort to its residents. All apartments have spacious verandas with beautiful views. Distances: Larnaca International Airport is a 15-minute drive from ...