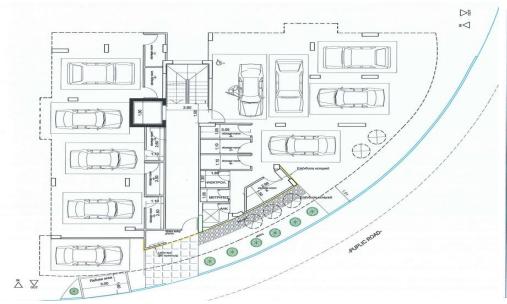

## 2 Bedroom Apartment for Sale in Livadia Larnakas, Larnaca District

Apartments for sale in Livadia, 300 meters from the sea, with excellent return on investment potential. A unique project located in an excellent area with high rates of growth and development in the near future. The complex is located on a corner plot, combines a calm relaxing atmosphere with easy access to all amenities such as shops, restaurants and a shopping center. The apartments consist of 2 bedrooms, 2 bathrooms, a covered veranda of 18 m2, a storage room, Parking. Each apartment is designed in such a way as to provide privacy and comfort to its residents. All apartments have spacious verandas with beautiful views. Distances: Larnaca International Airport is a 15-minute drive from ...