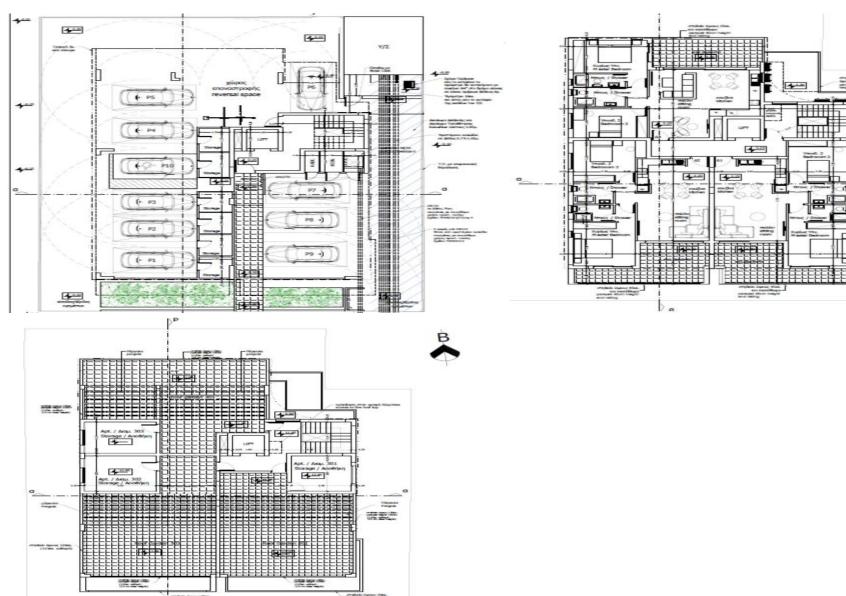

## 2 Bedroom Apartment for Sale in Strovolos - Dasoupolis, Nicosia District

Apartment for sale in a building under construction in the area of Dasoupolis, Nicosia. This is an ideal option for those who are looking for comfort and coziness in the heart of the Cypriot capital. The quiet atmosphere and picturesque views make this place the most attractive. The apartment has spacious bedrooms and a kitchen with an open-plan living room. The project also provides charging for an electric vehicle and thermal panels with double glazing for maximum thermal insulation. This apartment is characterized by a combination of comfort and practicality. Schools, universities, hospitals and shopping malls are located nearby, which provides excellent living conditions. Convenient acc...