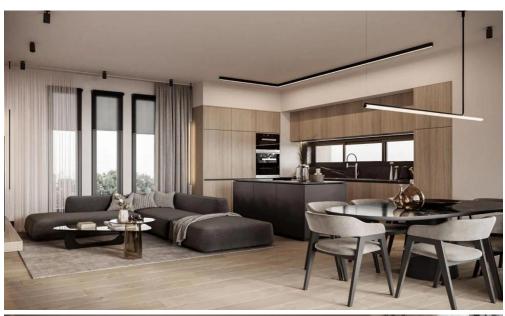

## 3 Bedroom Apartment for Sale in Germasogeia, Limassol District

Apartment for sale in a modern complex under construction in Germasogeia Columbia. The apartment includes a spacious living room, kitchen, 3 bedrooms, 2 bathrooms and a large terrace. The construction uses modern materials of the highest quality, including thermal insulation solutions that increase the energy efficiency of housing. The complex is designed in a modern style with an elegant design that perfectly combines comfort. Parking, a storage room and an elevator are provided for the convenience of residents. The convenient location ensures proximity to all urban infrastructure, including shops, schools, supermarkets and entertainment venues.