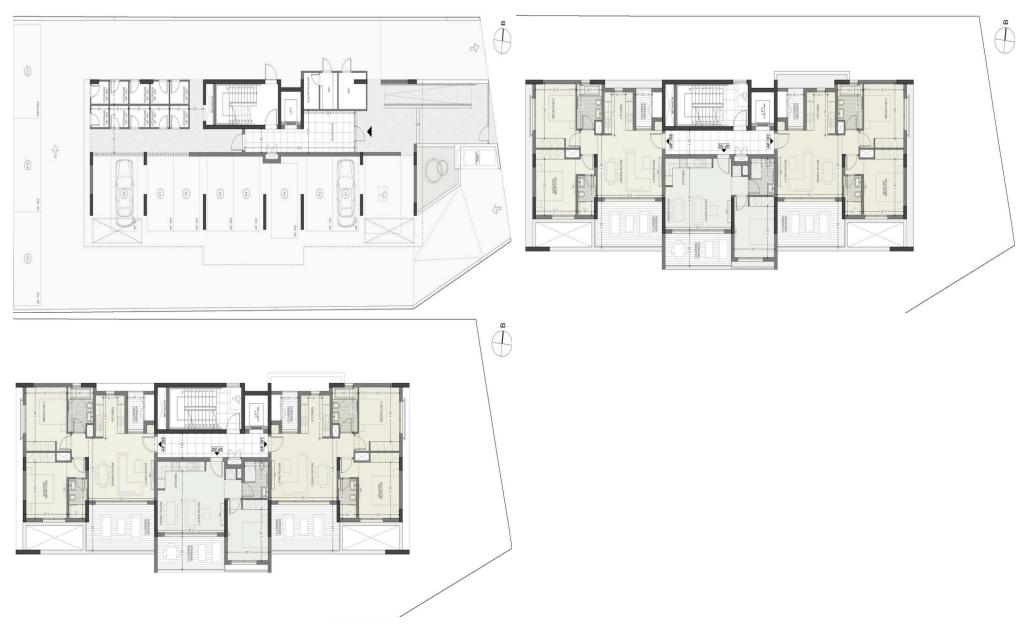

## 3 Bedroom Apartment for Sale in Germasogeia, Limassol District

Apartment for sale in a modern complex under construction in Germasogeia Columbia. The apartment includes a spacious living room, kitchen, 3 bedrooms, 2 bathrooms and a large terrace. The construction uses modern materials of the highest quality, including thermal insulation solutions that increase the energy efficiency of housing. The complex is designed in a modern style with an elegant design that perfectly combines comfort. Parking, a storage room and an elevator are provided for the convenience of residents. The convenient location ensures proximity to all urban infrastructure, including shops, schools, supermarkets and entertainment venues.

| Property Info     |             | Plot / Area Info |              | Additional info  |                  |
|-------------------|-------------|------------------|--------------|------------------|------------------|
| Covered Area      | 160         |                  |              | Reference Number | 123652           |
| Furnishing        | Unfurnished | Parking          | Covered, Yes | Property type    | <b>Apartment</b> |
| Energy Efficiency | Α           |                  | Covered, res | Condition        | <b>Brand New</b> |
| Air Conditioning  | No          |                  |              | Bathrooms        | 2                |