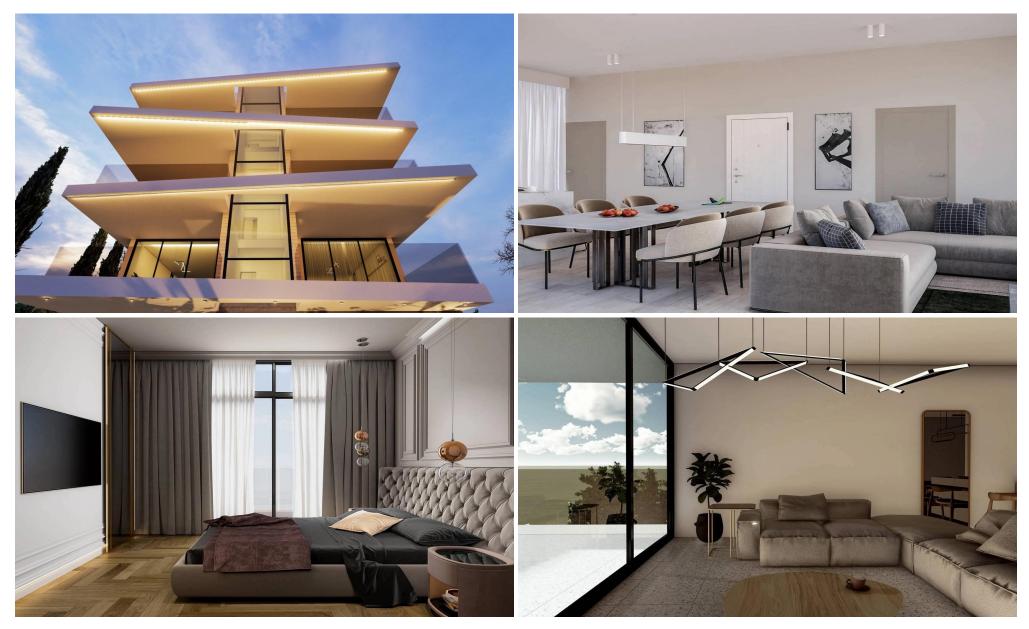

## 2 Bedroom Apartment for Sale in Limassol - Mesa Geitonia

A project in the area of Mesa Getonia. Convenient location with infrastructure nearby, quick access to the highway.

| Property Info          |    | Plot / Area Info   | Additional info   |                           |
|------------------------|----|--------------------|-------------------|---------------------------|
| Covered Area           | 99 |                    | Reference Number  | 2945                      |
| Covered Veranda        | 18 |                    | Property type     | Apartment                 |
| Floor Number           | 2  | Parking <b>Yes</b> | Condition         | <b>Under Construction</b> |
| Total Number of Floors | 3  |                    | Construction Year | 2026                      |
| Energy Efficiency      | Α  |                    | Bathrooms         | 2                         |