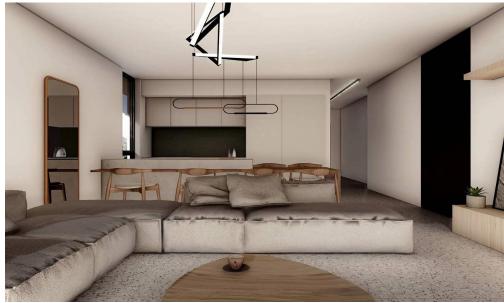

## 2 Bedroom Apartment for Sale in Limassol - Mesa Geitonia

A project in the area of Mesa Getonia. Convenient location with infrastructure nearby, quick access to the highway.

| Property Info          |    | Plot / Area Info   | Additional info   |                           |
|------------------------|----|--------------------|-------------------|---------------------------|
| Covered Area           | 99 |                    | Reference Number  | 2945                      |
| Covered Veranda        | 18 |                    | Property type     | Apartment                 |
| Floor Number           | 2  | Parking <b>Yes</b> | Condition         | <b>Under Construction</b> |
| Total Number of Floors | 3  |                    | Construction Year | 2026                      |
| Energy Efficiency      | Α  |                    | Bathrooms         | 2                         |