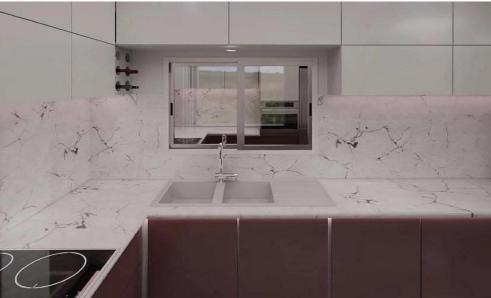

## 2 Bedroom Apartment for Sale in Limassol - Mesa Geitonia

A project in the area of Mesa Getonia. Convenient location with infrastructure nearby, quick access to the highway.

| Property Info          |    | Plot / Area Info   | Additional info   |                           |
|------------------------|----|--------------------|-------------------|---------------------------|
| Covered Area           | 99 |                    | Reference Number  | 2945                      |
| Covered Veranda        | 18 |                    | Property type     | Apartment                 |
| Floor Number           | 2  | Parking <b>Yes</b> | Condition         | <b>Under Construction</b> |
| Total Number of Floors | 3  |                    | Construction Year | 2026                      |
| Energy Efficiency      | Α  |                    | Bathrooms         | 2                         |