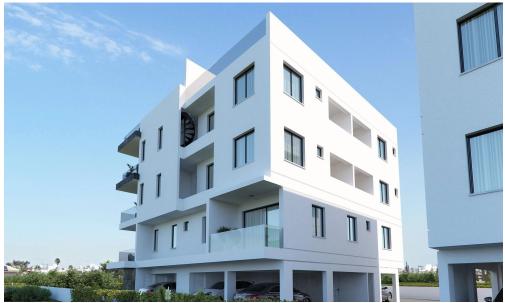

## 484m² Building for Sale in Livadia Larnakas, Larnaca District

It is a residential building for sale with excellent ROI potential.

Excellently located in the coastal town of Livadia, close to the sea, with easy and quick access to Larnaca center, in a quiet area that offers all amenities while at the same time giving the neighborhood feeling to its residents.

It is a great location for families living and for investment with high buy-to-rent potential as well as being fully compliant with Cyprus Permanent Residency Program....

| Property Info          |                | Plot / Area Info     | Additional info                           |                    |  |
|------------------------|----------------|----------------------|-------------------------------------------|--------------------|--|
| Covered Area           | 484            |                      | Deference Number                          | 2055               |  |
| Covered Veranda        | 24             |                      | Reference Number                          | 3055               |  |
| Uncovered Veranda      | 7              |                      | Property type Condition Construction Year | Building           |  |
| Total Number of Floors | 3              | Plot area <b>526</b> |                                           | Under Construction |  |
| Energy Efficiency      | A              |                      |                                           | 2026               |  |
| Heating                | Yes            |                      | Bathrooms                                 | 5+                 |  |
| Air Conditioning       | All rooms, Yes |                      | View                                      | Sea view           |  |