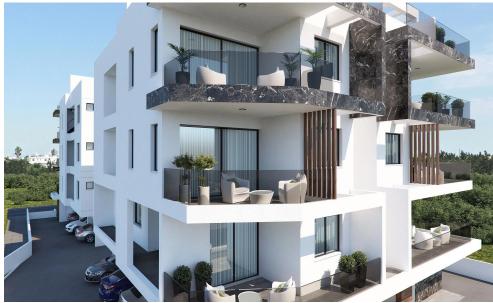

## 484m² Building for Sale in Livadia Larnakas, Larnaca District

It is a residential building for sale with excellent ROI potential.

Excellently located in the coastal town of Livadia, close to the sea, with easy and quick access to Larnaca center, in a quiet area that offers all amenities while at the same time giving the neighborhood feeling to its residents.

It is a great location for families living and for investment with high buy-to-rent potential as well as being fully compliant with Cyprus Permanent Residency Program....

| Property Info          |                | Plot / Area Info     | Additional info                           |                    |  |
|------------------------|----------------|----------------------|-------------------------------------------|--------------------|--|
| Covered Area           | 484            |                      | Deference Number                          | 2055               |  |
| Covered Veranda        | 24             |                      | Reference Number                          | 3055               |  |
| Uncovered Veranda      | 7              |                      | Property type Condition Construction Year | Building           |  |
| Total Number of Floors | 3              | Plot area <b>526</b> |                                           | Under Construction |  |
| Energy Efficiency      | A              |                      |                                           | 2026               |  |
| Heating                | Yes            |                      | Bathrooms                                 | 5+                 |  |
| Air Conditioning       | All rooms, Yes |                      | View                                      | Sea view           |  |