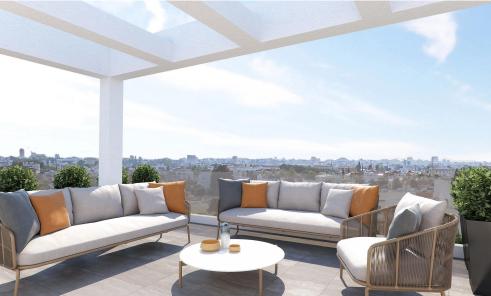

It is a great location for families living and for investment with high buy-to-rent potential as well as being fully compliant with Cyprus Permanent Residency Program....

| Property Info          |                | Plot / Area Info     | Additional info                           |                    |  |
|------------------------|----------------|----------------------|-------------------------------------------|--------------------|--|
| Covered Area           | 484            |                      | Deference Number                          | 2055               |  |
| Covered Veranda        | 24             |                      | Reference Number                          | 3055               |  |
| Uncovered Veranda      | 7              |                      | Property type Condition Construction Year | Building           |  |
| Total Number of Floors | 3              | Plot area <b>526</b> |                                           | Under Construction |  |
| Energy Efficiency      | A              |                      |                                           | 2026               |  |
| Heating                | Yes            |                      | Bathrooms                                 | 5+                 |  |
| Air Conditioning       | All rooms, Yes |                      | View                                      | Sea view           |  |