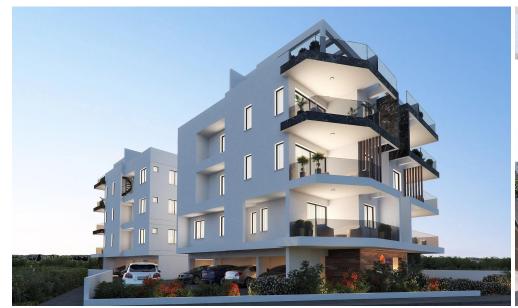

## 484m² Building for Sale in Livadia Larnakas, Larnaca District

It is a residential building for sale with excellent ROI potential.

Excellently located in the coastal town of Livadia, close to the sea, with easy and quick access to Larnaca center, in a quiet area that offers all amenities while at the same time giving the neighborhood feeling to its residents.

It is a great location for families living and for investment with high buy-to-rent potential as well as being fully compliant with Cyprus Permanent Residency Program....

| Property Info          |                | Plot / Area Info     | Additional info                           |                    |  |
|------------------------|----------------|----------------------|-------------------------------------------|--------------------|--|
| Covered Area           | 484            |                      | Deference Number                          | 2055               |  |
| Covered Veranda        | 24             |                      | Reference Number                          | 3055               |  |
| Uncovered Veranda      | 7              |                      | Property type Condition Construction Year | Building           |  |
| Total Number of Floors | 3              | Plot area <b>526</b> |                                           | Under Construction |  |
| Energy Efficiency      | A              |                      |                                           | 2026               |  |
| Heating                | Yes            |                      | Bathrooms                                 | 5+                 |  |
| Air Conditioning       | All rooms, Yes |                      | View                                      | Sea view           |  |