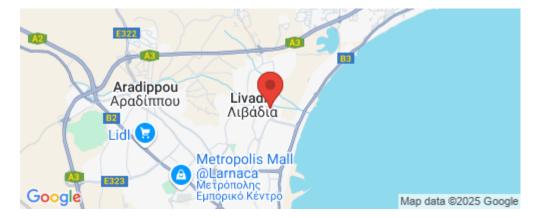

## 484m² Building for Sale in Livadia Larnakas, Larnaca District

It is a residential building for sale with excellent ROI potential.

Excellently located in the coastal town of Livadia, close to the sea, with easy and quick access to Larnaca center, in a quiet area that offers all amenities while at the same time giving the neighborhood feeling to its residents.

• Balcony

Location

**Location:** Livadia Larnakas Region: **Larnaca** 

Coordinates: **34.947786691975** / **33.633740355819** 

Price: €1 480 000 + VAT

VAT for this property is **€216,985** or **€281,200**. VAT usually is 19%. If it is your first purchase of property, you can have VAT reduced to 5% for the first 150sq.m. of the property.