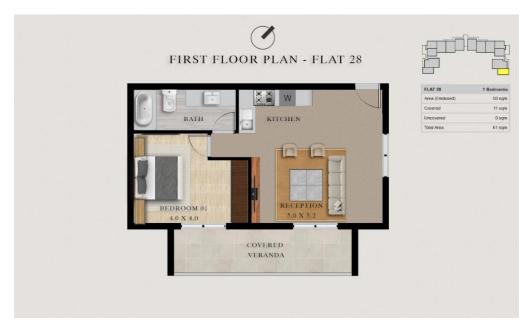

## 1 Bedroom Apartment for Sale in Pyla, Larnaca District

Apartment for sale in a complex under construction in a quiet area of Pyla, Larnaca. The apartments offer comfortable accommodation with 1 bedroom and 1 bathroom. The modern open-plan kitchen creates a cozy atmosphere. The property offers a covered veranda of 11 m2, where you can enjoy fresh air and beautiful views. The finishing works are of high quality, providing a luxurious look of the interior. The complex includes a communal swimming pool, which will give a refreshing rest in the hot season. Solar panels are installed for energy saving and reliable power system. Covered parking provides safe storage of your car, there is also a storage room. Nearby there is a complete infrastructure...

| Property Info     |             | Plot / Area Info |              | Additional info  |                  |
|-------------------|-------------|------------------|--------------|------------------|------------------|
| Covered Area      | 61          |                  |              | Reference Number | 123962           |
| Furnishing        | Unfurnished | Parking          | Covered, Yes | Property type    | <b>Apartment</b> |
| Energy Efficiency | Α           |                  |              | Condition        | <b>Brand New</b> |
| Air Conditioning  | No          |                  |              | Bathrooms        | 1                |