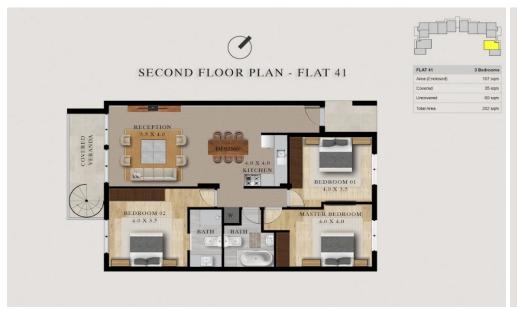

## 3 Bedroom Apartment for Sale in Pyla, Larnaca District

An excellent penthouse located in a complex under construction in the beautiful area of Pila, is a unique opportunity to purchase real estate of the highest quality. The penthouse includes 3 spacious bedrooms and 2 exquisite bathrooms, providing comfort and privacy. The spacious open-plan kitchen creates the perfect space. There is a covered veranda of 35 m2, which is great for relaxing, and a private roof garden of 60 m2, which offers a green shelter. Finishing works are carried out at the highest level, which gives the interior elegance and modern style. The advantages of this property also include a private Jacuzzi, a communal pool for relaxation and solar panels for eco-friendly and e...

| Property Info     |             | Plot / Area Info |              | Additional info  |                  |
|-------------------|-------------|------------------|--------------|------------------|------------------|
| Covered Area      | 202         |                  |              | Reference Number | 123973           |
| Furnishing        | Unfurnished | Parking          | Covered, Yes | Property type    | <b>Apartment</b> |
| Energy Efficiency | Α           |                  | Covered, res | Condition        | <b>Brand New</b> |
| Air Conditioning  | No          |                  |              | Bathrooms        | 2                |