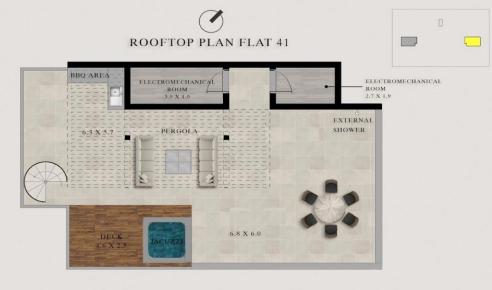

## 3 Bedroom Apartment for Sale in Pyla, Larnaca District

An excellent penthouse located in a complex under construction in the beautiful area of Pila, is a unique opportunity to purchase real estate of the highest quality. The penthouse includes 3 spacious bedrooms and 2 exquisite bathrooms, providing comfort and privacy. The spacious open-plan kitchen creates the perfect space. There is a covered veranda of 35 m2, which is great for relaxing, and a private roof garden of 60 m2, which offers a green shelter. Finishing works are carried out at the highest level, which gives the interior elegance and modern style. The advantages of this property also include a private Jacuzzi, a communal pool for relaxation and solar panels for eco-friendly and e...