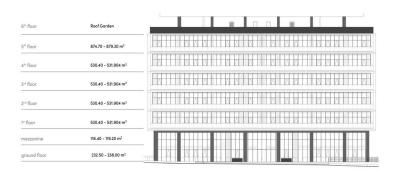

## 642m<sup>2</sup> Office for Sale in Limassol - Mesa Geitonia

We offer for sale an office in a first-class commercial project located on Spirou Kyprianou Avenue, just a few minutes from the Agios Athanasios intersection. The project is a five—storey building featuring 12 modern office spaces designed for maximum efficiency and filled with natural light. The elegant architecture and advantageous location create ideal conditions for companies to grow and succeed.

## choice of properties

typical floor plan

4/4

| UNIT NO | A101                    | A201                    | A301                    | A401                    | A501                    |  |
|---------|-------------------------|-------------------------|-------------------------|-------------------------|-------------------------|--|
|         | 530.40 m²<br>total area | 530.40 m²<br>total area | 530.40 m²<br>total area | 530.40 m²<br>total area | 874.70 m²<br>total area |  |
|         | A102                    | A202                    | A302                    | A401                    | A501                    |  |
|         | 531.90 m <sup>2</sup>   | 531.90 m <sup>2</sup>   | 531.90 m <sup>2</sup>   | 531.90 m <sup>2</sup>   | 879.30 m <sup>2</sup>   |  |