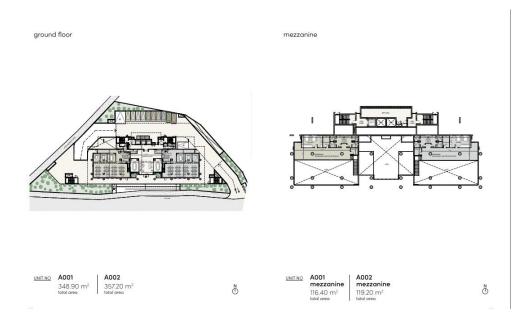

## 642m<sup>2</sup> Office for Sale in Limassol - Mesa Geitonia

We offer for sale an office in a first-class commercial project located on Spirou Kyprianou Avenue, just a few minutes from the Agios Athanasios intersection. The project is a five—storey building featuring 12 modern office spaces designed for maximum efficiency and filled with natural light. The elegant architecture and advantageous location create ideal conditions for companies to grow and succeed.