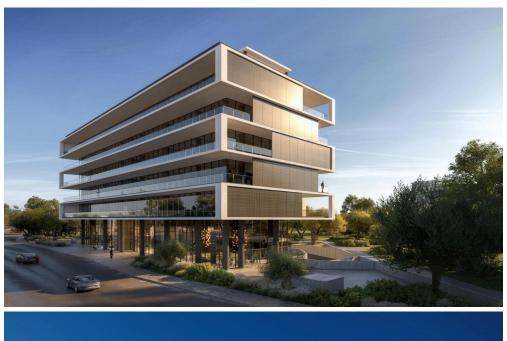

## 642m<sup>2</sup> Office for Sale in Limassol - Mesa Geitonia

We offer for sale an office in a first-class commercial project located on Spirou Kyprianou Avenue, just a few minutes from the Agios Athanasios intersection. The project is a five—storey building featuring 12 modern office spaces designed for maximum efficiency and filled with natural light. The elegant architecture and advantageous location create ideal conditions for companies to grow and succeed.