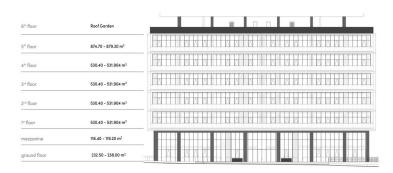

## 1062m<sup>2</sup> Office for Sale in Limassol - Mesa Geitonia

We offer for sale an office in a first-class commercial project located on Spirou Kyprianou Avenue, just a few minutes from the Agios Athanasios intersection. The project is a five—storey building featuring 12 modern office spaces designed for maximum efficiency and filled with natural light. The elegant architecture and advantageous location create ideal conditions for companies to grow and succeed.

## choice of properties

typical floor plan

| UNIT NO | A101                    | A201                    | A301                    | A401                    | A501                                |
|---------|-------------------------|-------------------------|-------------------------|-------------------------|-------------------------------------|
|         | 530.40 m²<br>total area | 530.40 m²<br>total area | 530.40 m²<br>total area | 530.40 m²<br>total area | 874.70 m <sup>2</sup><br>total area |
|         | A102                    | A202                    | A302                    | A401                    | A501                                |
|         | 531.90 m <sup>2</sup>   | 531.90 m <sup>2</sup>   | 531.90 m <sup>2</sup>   | 531.90 m <sup>2</sup>   | 879.30 m <sup>2</sup>               |