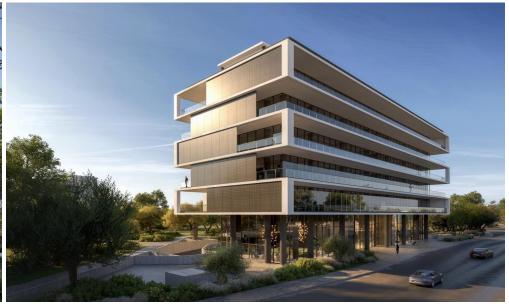

## 1062m<sup>2</sup> Office for Sale in Limassol - Mesa Geitonia

We offer for sale an office in a first-class commercial project located on Spirou Kyprianou Avenue, just a few minutes from the Agios Athanasios intersection. The project is a five—storey building featuring 12 modern office spaces designed for maximum efficiency and filled with natural light. The elegant architecture and advantageous location create ideal conditions for companies to grow and succeed.