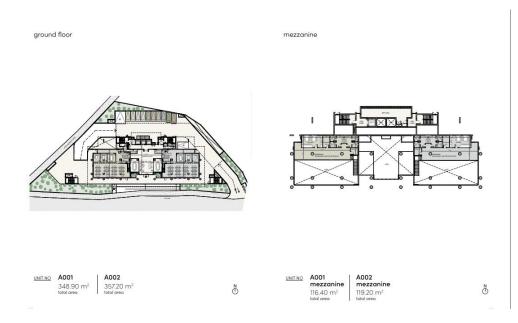

## choice of properties

typical floor plan

| UNIT NO | A101                    | A201                    | A301                    | A401                    | A501                                |
|---------|-------------------------|-------------------------|-------------------------|-------------------------|-------------------------------------|
|         | 530.40 m²<br>total area | 530.40 m²<br>total area | 530.40 m²<br>total area | 530.40 m²<br>total area | 874.70 m <sup>2</sup><br>total area |
|         | A102                    | A202                    | A302                    | A401                    | A501                                |
|         | 531.90 m <sup>2</sup>   | 531.90 m <sup>2</sup>   | 531.90 m <sup>2</sup>   | 531.90 m <sup>2</sup>   | 879.30 m <sup>2</sup>               |