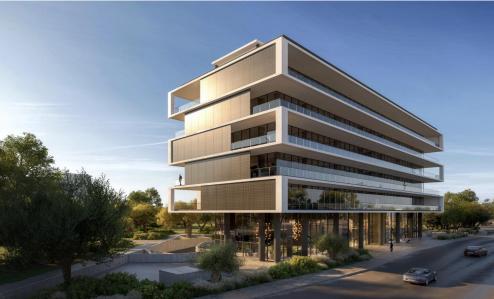

## 421m<sup>2</sup> Office for Sale in Limassol - Mesa Geitonia

We offer for sale an office in a first-class commercial project located on Spirou Kyprianou Avenue, just a few minutes from the Agios Athanasios intersection. The project is a five—storey building featuring 12 modern office spaces designed for maximum efficiency and filled with natural light. The elegant architecture and advantageous location create ideal conditions for companies to grow and succeed.