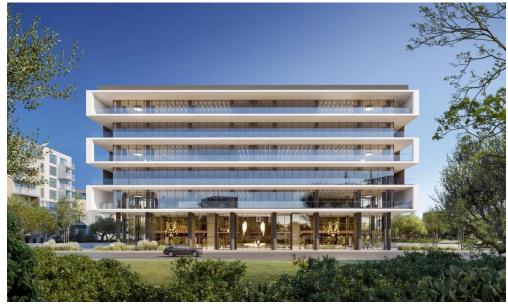

## 421m<sup>2</sup> Office for Sale in Limassol - Mesa Geitonia

We offer for sale an office in a first-class commercial project located on Spirou Kyprianou Avenue, just a few minutes from the Agios Athanasios intersection. The project is a five—storey building featuring 12 modern office spaces designed for maximum efficiency and filled with natural light. The elegant architecture and advantageous location create ideal conditions for companies to grow and succeed.