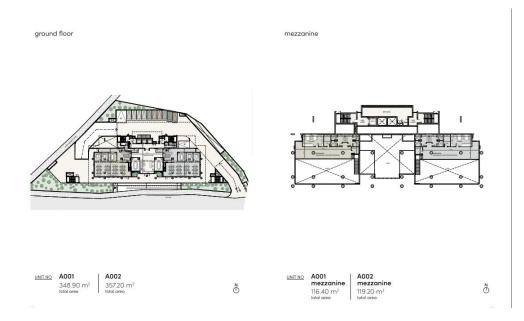

## choice of properties

typical floor plan

| UNIT NO                             | A101                  | A201                    | A301                    | A401                    | A501                                |  |
|-------------------------------------|-----------------------|-------------------------|-------------------------|-------------------------|-------------------------------------|--|
| 530.40 m <sup>2</sup><br>total area |                       | 530.40 m²<br>total area | 530.40 m²<br>total area | 530.40 m²<br>total area | 874.70 m <sup>2</sup><br>total area |  |
|                                     | A102                  | A202                    | A302                    | A401                    | A501                                |  |
|                                     | 531.90 m <sup>2</sup> | 531.90 m <sup>2</sup>   | 531.90 m <sup>2</sup>   | 531.90 m <sup>2</sup>   | 879.30 m <sup>2</sup>               |  |