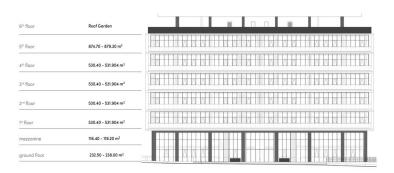

## choice of properties

typical floor plan

| UNIT NO                             | A101                  | A201                    | A301                    | A401                    | A501                                |  |
|-------------------------------------|-----------------------|-------------------------|-------------------------|-------------------------|-------------------------------------|--|
| 530.40 m <sup>2</sup><br>total area |                       | 530.40 m²<br>total area | 530.40 m²<br>total area | 530.40 m²<br>total area | 874.70 m <sup>2</sup><br>total area |  |
|                                     | A102                  | A202                    | A302                    | A401                    | A501                                |  |
|                                     | 531.90 m <sup>2</sup> | 531.90 m <sup>2</sup>   | 531.90 m <sup>2</sup>   | 531.90 m <sup>2</sup>   | 879.30 m <sup>2</sup>               |  |