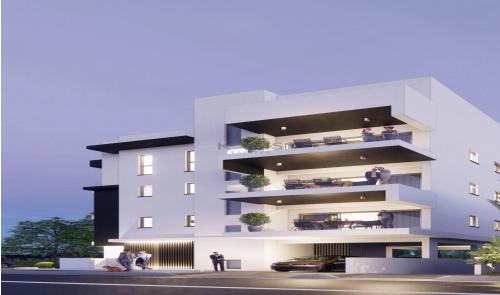

## 2 Bedroom Apartment for Sale in Latsia, Nicosia District

- •2 Bedrooms
- •2 WC
- •Internal Area 75.77m2
- Covered Verandas 28.34
- •Roof Garden 34.41m2
- •En Suite Bathroom
- Guest WC
- Covered Parking
- Storage
- •Energy Efficiency "A"