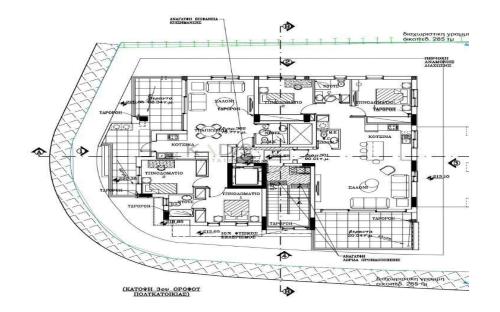

## 2 Bedroom Apartment for Sale in Latsia, Nicosia District

- •2 Bedrooms
- •2 WC
- •Internal Area 75.77m2
- Covered Verandas 28.34
- •Roof Garden 34.41m2
- •En Suite Bathroom
- Guest WC
- Covered Parking
- Storage
- •Energy Efficiency "A"

| Property Info      | Plot / Area Info   |
|--------------------|--------------------|
| i i opci ty iiii o | i iot / Ai cu iiii |

Covered Area **76** 

Air Conditioning All rooms, Yes

**Additional info** 

Reference Number 9008

Property type Apartment
Condition Brand New

Bathrooms 2

Amenities Location

• Guest WC Location: Latsia Region: Nicosia

Coordinates: **35.10506** / **33.378853** 

**Parking** 

Covered, Yes