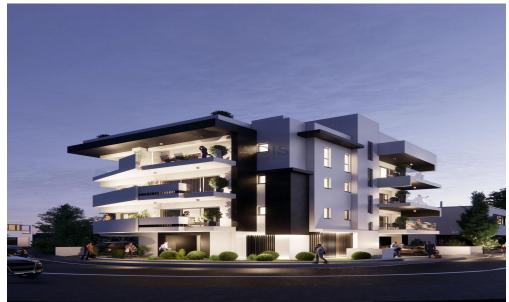

## 2 Bedroom Apartment for Sale in Latsia, Nicosia District

- •2 Bedrooms
- •2 WC
- •Internal Area 75.77m2
- Covered Verandas 28.34
- •Roof Garden 34.41m2
- •En Suite Bathroom
- Guest WC
- Covered Parking
- Storage
- •Energy Efficiency "A"