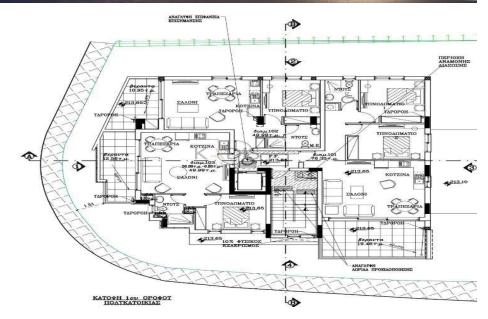

## 2 Bedroom Apartment for Sale in Latsia, Nicosia District

- •2 Bedrooms
- •2 WC
- •Internal Area 75.77m2
- Covered Verandas 28.34
- •Roof Garden 34.41m2
- •En Suite Bathroom
- Guest WC
- Covered Parking
- Storage
- •Energy Efficiency "A"

| Property Info      | Plot / Area Info   |
|--------------------|--------------------|
| i i opci ty iiii o | i iot / Ai cu iiii |

Covered Area **76** 

Air Conditioning All rooms, Yes

**Additional info** 