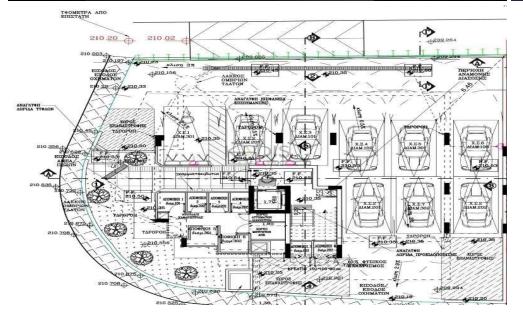

## 2 Bedroom Apartment for Sale in Latsia, Nicosia District

- •2 Bedrooms
- •2 WC
- •Internal Area 75.77m2
- Covered Verandas 28.34
- •Roof Garden 34.41m2
- •En Suite Bathroom
- Guest WC
- Covered Parking
- Storage
- •Energy Efficiency "A"

| Property Info      | Plot / Area Info   |
|--------------------|--------------------|
| i i opci ty iiii o | i iot / Ai cu iiii |

Covered Area **76** 

Air Conditioning All rooms, Yes

**Additional info** 