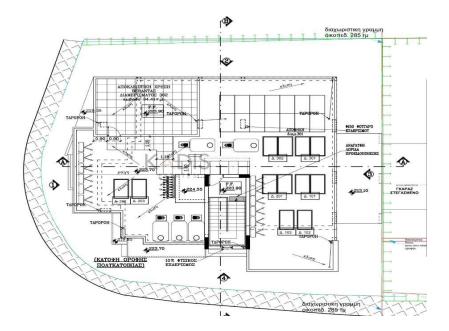

## 2 Bedroom Apartment for Sale in Latsia, Nicosia District

- •2 Bedrooms
- •2 WC
- •Internal Area 75.77m2
- Covered Verandas 28.34
- •Roof Garden 34.41m2
- •En Suite Bathroom
- Guest WC
- Covered Parking
- Storage
- •Energy Efficiency "A"

| Property Info      | Plot / Area Info   |
|--------------------|--------------------|
| i i opci ty iiii o | i iot / Ai cu iiii |

Covered Area **76** 

Air Conditioning All rooms, Yes

**Additional info** 

Reference Number 9008

Property type Apartment
Condition Brand New

Bathrooms 2

Amenities Location

• Guest WC Location: Latsia Region: Nicosia

Coordinates: **35.10506** / **33.378853** 

**Parking** 

Covered, Yes